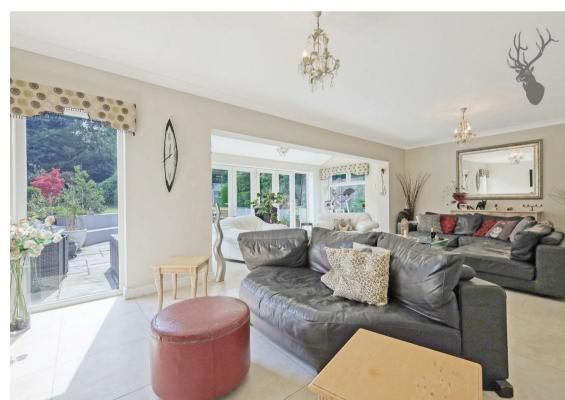

## Freehold

- Detached Family Home
- Four Bedrooms/Two Bathrooms
- Spacious Reception Rooms
- Swimming Pool
- South Facing Garden
- Double Garage

The ground floor boasts an entrance hall, a generously sized reception room with rear garden access, a dining room, a TV family room/study, and a contemporary kitchen with a central island and fitted appliances. An internal door connects the kitchen to the double garage, and additional conveniences include a utility room and a downstairs cloakroom.