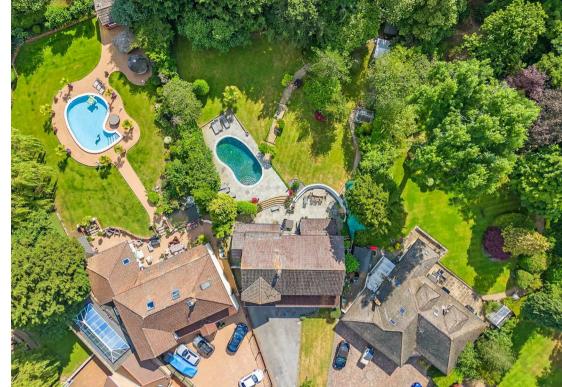

## Freehold

- Detached Family Home
- Four Bedrooms/Two Bathrooms
- Spacious Reception Rooms
- Swimming Pool
- South Facing Garden
- Double Garage

The ground floor boasts an entrance hall, a generously sized reception room with rear garden access, a dining room, a TV family room/study, and a contemporary kitchen with a central island and fitted appliances. An internal door connects the kitchen to the double garage, and additional conveniences include a utility room and a downstairs cloakroom.

Upstairs, the principal bedroom includes a walk-in wardrobe and an en-suite bathroom, accompanied by three additional bedrooms with fitted wardrobes and a large family bathroom.

The stunning south-facing private garden is perfect for relaxation and entertainment, featuring a swimming pool, a spacious patio ideal for al fresco dining, a well-kept lawn, and a variety of mature shrubs and planted borders. The front of the property offers a large driveway with ample off-street parking and the added benefit of a double garage. There is also potential to expand the property with a loft conversion, subject to planning permission.