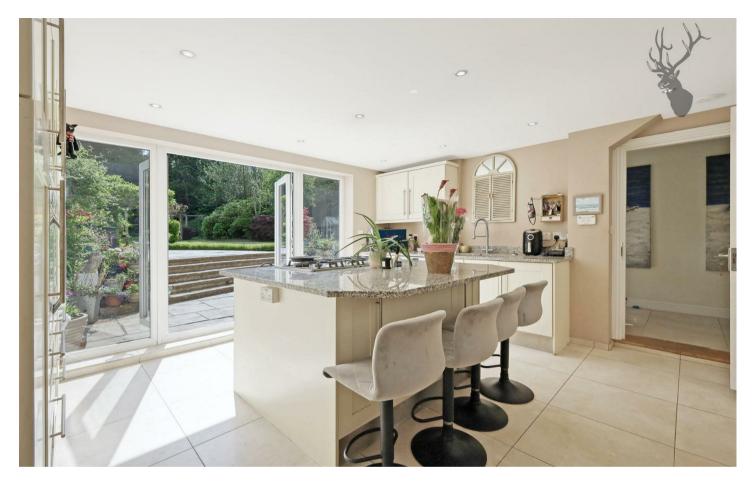

Beautiful family residence offering over 2572 sq ft of living space. This detached four-bedroom family home features a modern fitted kitchen with a breakfast bar, large reception rooms, and three bathrooms.

## Freehold

- Detached Family Home
- Four Bedrooms/Two Bathrooms
- Spacious Reception Rooms
- Swimming Pool
- South Facing Garden
- Double Garage

The ground floor boasts an entrance hall, a generously sized reception room with rear garden access, a dining room, a TV family room/study, and a contemporary kitchen with a central island and fitted appliances. An internal door connects the kitchen to the double garage, and additional conveniences include a utility room and a downstairs cloakroom.