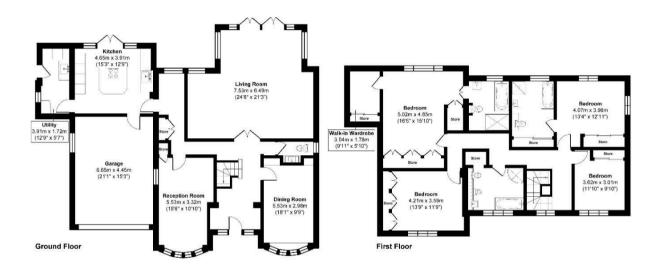

## 6, Ripley View, Loughton, Essex IG10 2PB

Approx. Gross Internal Area 239.0 sq M ( 2572 sq Ft)

Measurements are approximate and for illustration purposes only, while we do not doubt the accuracy and completeness, we advise you conduct independent assessment of the property to determine monetary value