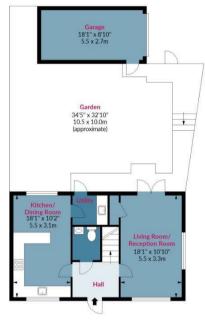

## Davey Road, CM23

Approx. Gross Internal Area(Including Garage) 1238 Sq Ft - 115.01 Sq M Approx. Gross Internal Area(Excluding Garage) 1078 Sq Ft - 100.15 Sq M

**Ground Floor** 

Floor Area 539 Sq Ft - 50.07 Sq M

First Floor

Floor Area 539 Sq Ft - 50.07 Sq M

Floor plan is for illustrative purposes only and is not to scale. Every attempt has been made to ensure the accuracy of the floor plan shown, however all measurements, fixtures, fittings and data shown are an approximate interpretation for illustrative purposes only.

| paplus.com

IMPORTANT NOTICE - These particulars have been prepared in good faith and they are not intended to constitute part of an offer or contract. We have not performed a structural survey on this property and the services, appliances and specific fittings have not been tested. All photographs, measurements, floor plans and distances referred to are given as a guide and should not be relied upon.