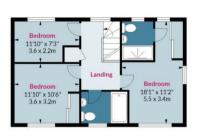

First Floor

Floor Area 539 Sq Ft - 50.07 Sq M

Floor plan is for illustrative purposes only and is not to scale. Every attempt has been made to ensure the accuracy of the floor plan shown, however all measurements, fixtures, fittings and data shown are an approximate interpretation for illustrative purposes only.

| paplus.com

IMPORTANT NOTICE - These particulars have been prepared in good faith and they are not intended to constitute part of an offer or contract. We have not performed a structural survey on this property and the services, appliances and specific fittings have not been tested. All photographs, measurements, floor plans and distances referred to are given as a guide and should not be relied upon.