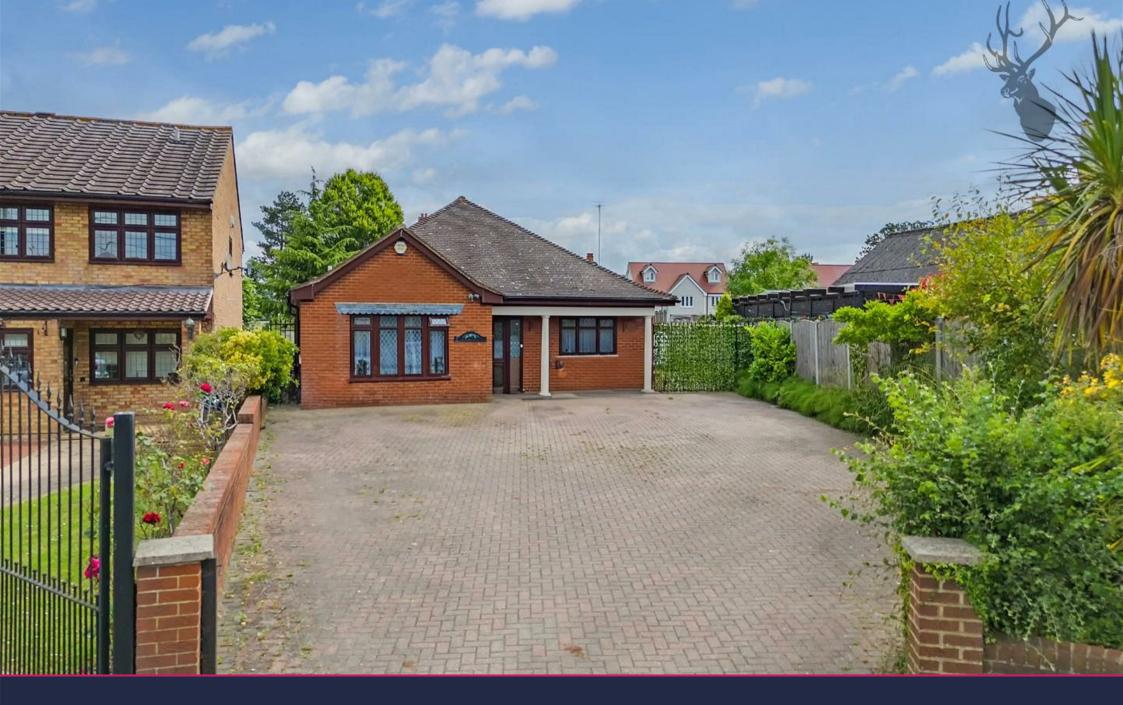

Bishops Brow is a detached spacious three bedroom property set in a great position in the village of Stapleford Abbotts.

## **Freehold**

- Detached Bungalow
- Off Street Parking/Potential
   Detached Garage To Extend (stp)
- 114' North East Facing Garden
- Large Summer House

Three Bedrooms

Offering spacious living accommodation, the property comprises of an inviting entrance hall, a spacious bright and airy living room, a kitchen/breakfast area with doors leading onto the garden, three bedrooms and a family bathroom

Externally the property enjoys a north east facing garden as well as a patio which leads to the well maintained lawn.

Bishops Brow is situated on a sought after road in Stapleford Abbotts on the outskirts of the popular village of Havering-Atte-Bower. The village shop is just a few minutes away, The Royal Oak public house is a 30 second walk away also. Theydon Bois village and Chigwell are a short drive for access to a Central Line Station. There is also good access to the A12 and the M25.