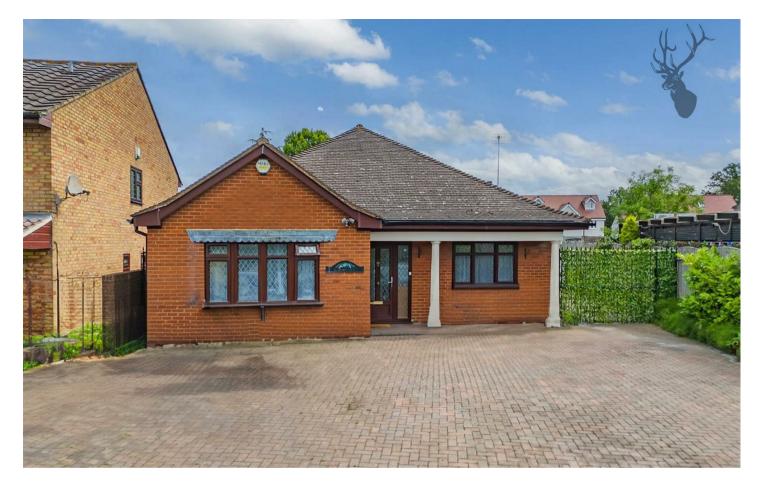

Bishops Brow is a detached spacious three bedroom property set in a great position in the village of Stapleford Abbotts.

## **Freehold**

- Detached Bungalow
- Off Street Parking/Potential
   Detached Garage To Extend (stp)
- 114' North East Facing Garden
- Large Summer House

Three Bedrooms

Offering spacious living accommodation, the property comprises of an inviting entrance hall, a spacious bright and airy living room, a kitchen/breakfast area with doors leading onto the garden, three bedrooms and a family bathroom