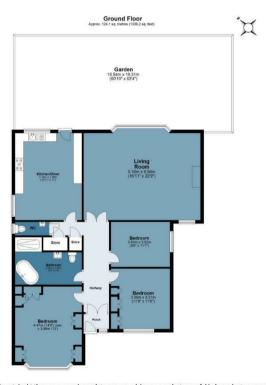

## **Freehold**

- Detached Bungalow
- Off Street Parking/Potential
   Detached Garage To Extend (stp)
- 114' North East Facing Garden
- Large Summer House

Three Bedrooms

Offering spacious living accommodation, the property comprises of an inviting entrance hall, a spacious bright and airy living room, a kitchen/breakfast area with doors leading onto the garden, three bedrooms and a family bathroom

Externally the property enjoys a north east facing garden as well as a patio which leads to the well maintained lawn.

Bishops Brow is situated on a sought after road in Stapleford Abbotts on the outskirts of the popular village of Havering-Atte-Bower. The village shop is just a few minutes away, The Royal Oak public house is a 30 second walk away also. Theydon Bois village and Chigwell are a short drive for access to a Central Line Station. There is also good access to the A12 and the M25.

## Oak Hill Road

Approx. Gross Internal Area 150.2 sq. metres (1616.7 sq. feet)

Approx. 26.1 sq. metres (280.5 sq. fee

Measurements are approximate and for illustration purposes only. While we do not doubt the accuracy and completeness, we advise you conduct a careful independent assessment of the property to determine monetary value
© @modephotouk www.modephoto.co.uk