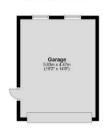

## **Freehold**

- Detached Bungalow
- Off Street Parking/Potential
   Detached Garage To Extend (stp)
- 114' North East Facing Garden
- Large Summer House

Three Bedrooms

Offering spacious living accommodation, the property comprises of an inviting entrance hall, a spacious bright and airy living room, a kitchen/breakfast area with doors leading onto the garden, three bedrooms and a family bathroom

## Oak Hill Road

Approx. Gross Internal Area 150.2 sq. metres (1616.7 sq. feet)

Approx. 26.1 sq. metres (280.5 sq. fee

Measurements are approximate and for illustration purposes only. While we do not doubt the accuracy and completeness, we advise you conduct a careful independent assessment of the property to determine monetary value
© @modephotouk www.modephoto.co.uk