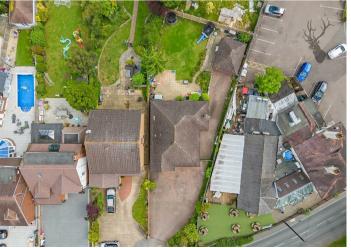

Externally the property enjoys a north east facing garden as well as a patio which leads to the well maintained lawn.

Bishops Brow is situated on a sought after road in Stapleford Abbotts on the outskirts of the popular village of Havering-Atte-Bower. The village shop is just a few minutes away, The Royal Oak public house is a 30 second walk away also. Theydon Bois village and Chigwell are a short drive for access to a Central Line Station. There is also good access to the A12 and the M25.