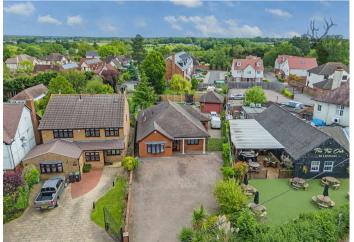

Externally the property enjoys a north east facing garden as well as a patio which leads to the well maintained lawn.

Bishops Brow is situated on a sought after road in Stapleford Abbotts on the outskirts of the popular village of Havering-Atte-Bower. The village shop is just a few minutes away, The Royal Oak public house is a 30 second walk away also. Theydon Bois village and Chigwell are a short drive for access to a Central Line Station. There is also good access to the A12 and the M25.