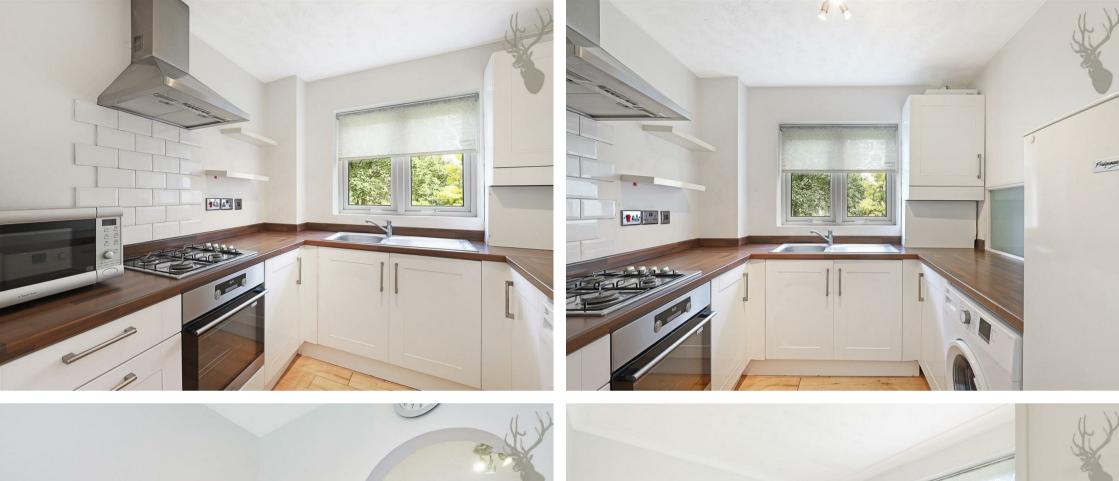

## Leasehold

- Ground Floor Maisonette One Bedroom
- Spacious Lounge
- Allocated Parking
- CHAIN FREE
- Close To Theydon Bois Station

This property is in exceptional condition throughout, with all rooms currently being re-painted to ensure a fresh and modern feel. The kitchen boasts fully fitted units and top-of-the-line appliances, perfect for any culinary enthusiast. The lounge is spacious providing a comfortable and stylish living area. The bedroom is a generously sized double, offering ample space for relaxation. The bathroom is also modern, featuring contemporary fixtures and fittings.