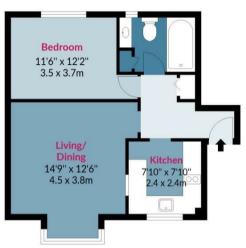

Slade End, CM16

Approx. Gross Internal Area 459 Sq Ft - 42.64 Sq M

**Ground Floor** Floor Area 459 Sq Ft - 42.64 Sq M

Measured according to RICS IPMS2. Floor plan is for illustrative purposes only and is not to scale. Every attempt has been made to ensure the accuracy of the floor plan shown, however all measurements, fixtures, fittings and data shown are an approximate interpretation for illustrative purposes only. 1 sq m = 10.76 sq feet.