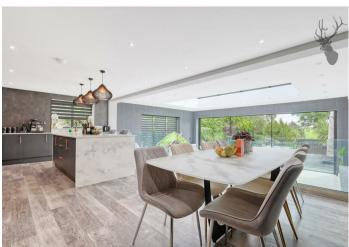

This sublime home enjoys plentiful family accommodation, it was recently remodelled throughout to provide open plan bright living areas which extend out to the patio, a study , five bedrooms and four bathrooms.

The kitchen is equipped to a fantastic specification incorporating Neff and Bosch appliances, with a breakfast station, and central island enhancing this sociable space.

On the first floor there is three double rooms, two with en-suites and a further two bedroom rooms along with the family bathroom.