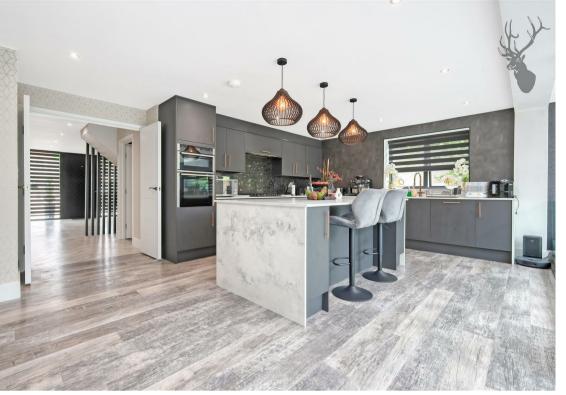

The kitchen is equipped to a fantastic specification incorporating Neff and Bosch appliances, with a breakfast station, and central island enhancing this sociable space.

On the first floor there is three double rooms, two with en-suites and a further two bedroom rooms along with the family bathroom.