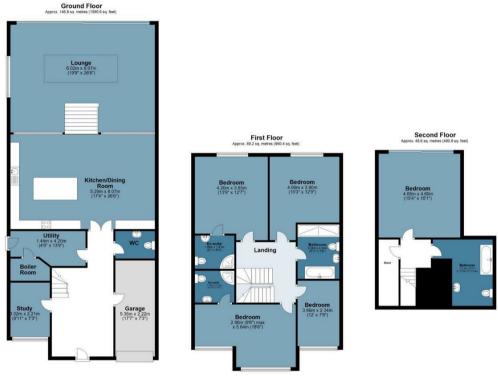

- Detached New Build House
- Stunning Throughout
- Garage

- Five Bedrooms
- Great Location
- Underfloor Heating
   Throughout Ground Floor &
  Bathrooms

The striking five bedroom home set across three floors, commencing with an inviting entrance hall with an elegant style staircase.

This sublime home enjoys plentiful family accommodation, it was recently remodelled throughout to provide open plan bright living areas which extend out to the patio, a study , five bedrooms and four bathrooms.

The kitchen is equipped to a fantastic specification incorporating Neff and Bosch appliances, with a breakfast station, and central island enhancing this sociable space.

On the first floor there is three double rooms, two with en-suites and a further two bedroom rooms along with the family bathroom.

The second floor hosts the master bedroom and bathroom.

The property also benefits from a garage, and also has a driveway allowing ample amount of parking.

Interiors are stylishly curated and professionally designed to provide a luxurious pallet of colours and craftsmanship.

## Bridge Hill

Approx. Gross Internal Area 281.7 sq. metres (3032 sq. feet)

Measurements are approximate and for illustration purposes only. While we do not doubt the accuracy and completeness, we advise you conduct a careful independent assessment of the property to determine monetary value
© @modephotouk www.modephoto.co.uk