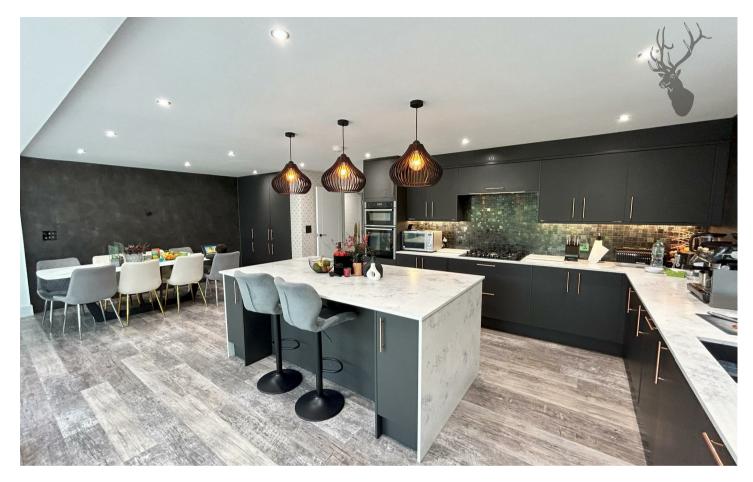

The kitchen is equipped to a fantastic specification incorporating Neff and Bosch appliances, with a breakfast station, and central island enhancing this sociable space.

On the first floor there is three double rooms, two with en-suites and a further two bedroom rooms along with the family bathroom.