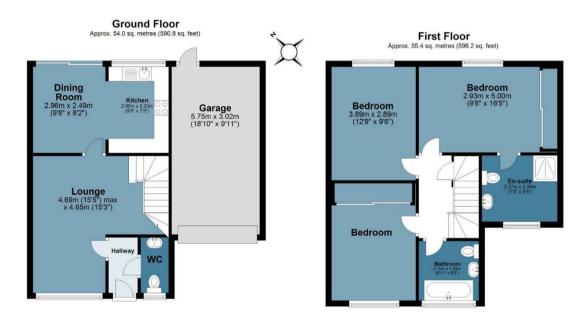

## **Ludham Close**

Approx. Gross Internal Area 109.3 sq. metres (1177.0 sq. feet)

Measurements are approximate and for illustration purposes only. While we do not doubt the accuracy and completeness, we advise you conduct a careful independent assessment of the property to determine monetary value