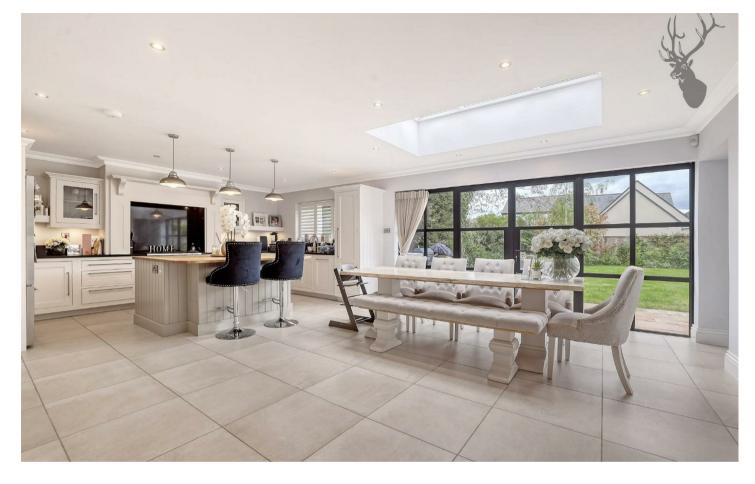

## **Freehold**

- Five Bedroom House
- Heart of Theydon Bois
- Driveway

- Detached
- Modern
- Beautiful Garden

A magnificent detached five bedroom house in the heart of Theydon Bois.

Accommodation provides a generous reception hall, spacious living room, separate kitchen/diner fitted with luxury appliances, utility room, family room with a home cinema and a downstairs basement area