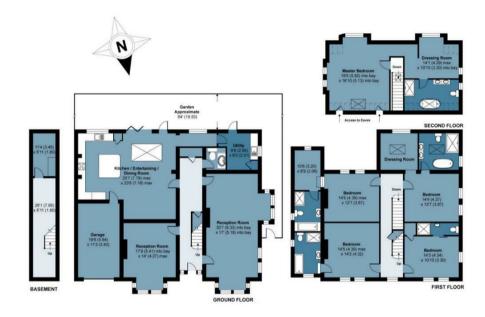

## **Beaulah House**

Approx. Gross Internal Area 377.9 Sq M (4068 Sq Ft)

Floor plan is for illustrative purposes only and is not to scale. Every attempt has been made to ensure the accuracy of the floor plan shown, however all measurements, fixtures, fittings and data shown are an approximate interpretation for illustrative purposes only.