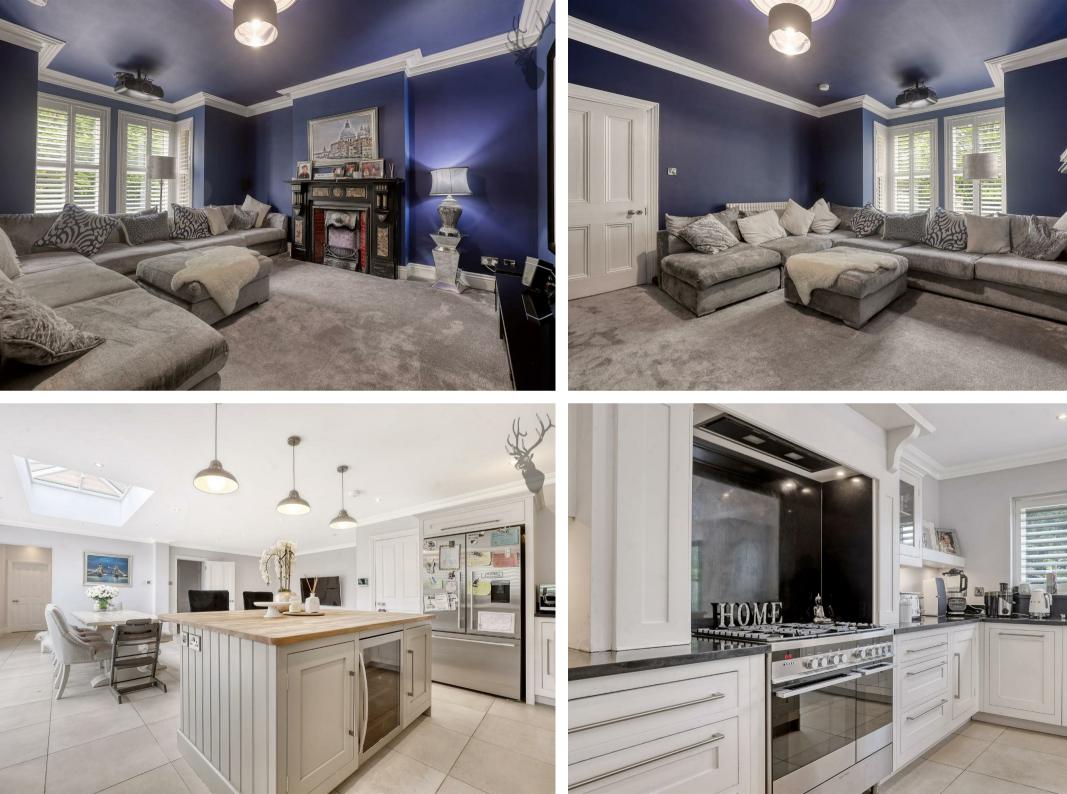

## Freehold

- Five Bedroom House
- Heart of Theydon Bois
- Driveway
- Detached
- Modern
  - Beautiful Garden

A magnificent detached five bedroom house in the heart of Theydon Bois.

Accommodation provides a generous reception hall, spacious living room, separate kitchen/diner fitted with luxury appliances, utility room, family room with a home cinema and a downstairs basement area

To the rear is a beautiful garden, of ample size yet easily maintainable. There is an expansive patio area ideal for entertaining

The frontage allows off street parking for vehicles and incorporates a separate garage.