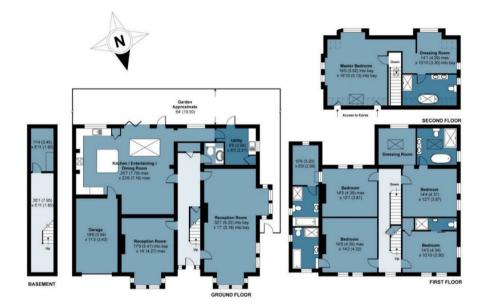

## **Beaulah House**

Approx. Gross Internal Area 377.9 Sq M ( 4068 Sq Ft )

Floor plan is for illustrative purposes only and is not to scale. Every attempt has been made to ensure the accuracy of the floor plan shown, however all measurements, fixtures, fittings and data shown are an approximate interpretation for illustrative purposes only.