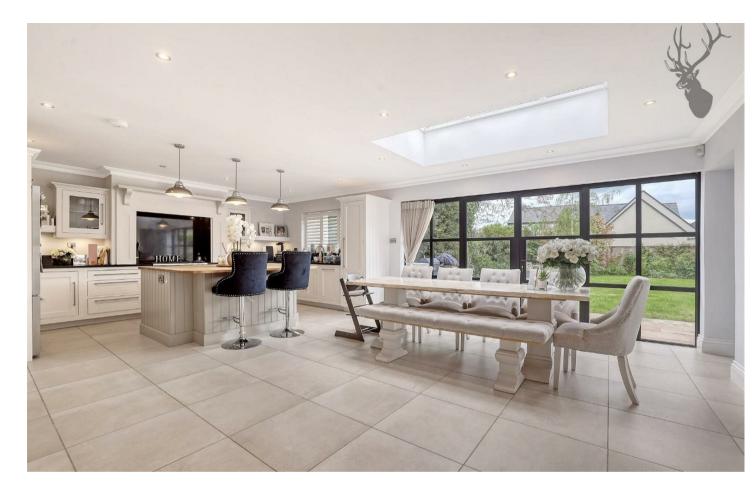

## Freehold

- Five Bedroom House
- Heart of Theydon Bois
- Driveway
- Detached
- Modern
  - Beautiful Garden

A magnificent detached five bedroom house in the heart of Theydon Bois.

Accommodation provides a generous reception hall, spacious living room, separate kitchen/diner fitted with luxury appliances, utility room, family room with a home cinema and a downstairs basement area