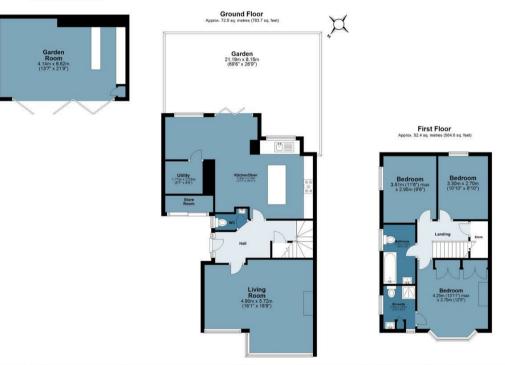

## Woodland Way

Approx. Gross Internal Area 152.7 sq. metres (1643.3 sq. feet)

Outbuilding Approx. 27.4 sq. metres (295.0 sq. feet

Measurements are approximate and for illustration purposes only. While we do not doubt the accuracy and completeness, we advise you conduct a careful independent assessment of the property to determine monetary value © @modephotouk www.modephoto.co.uk