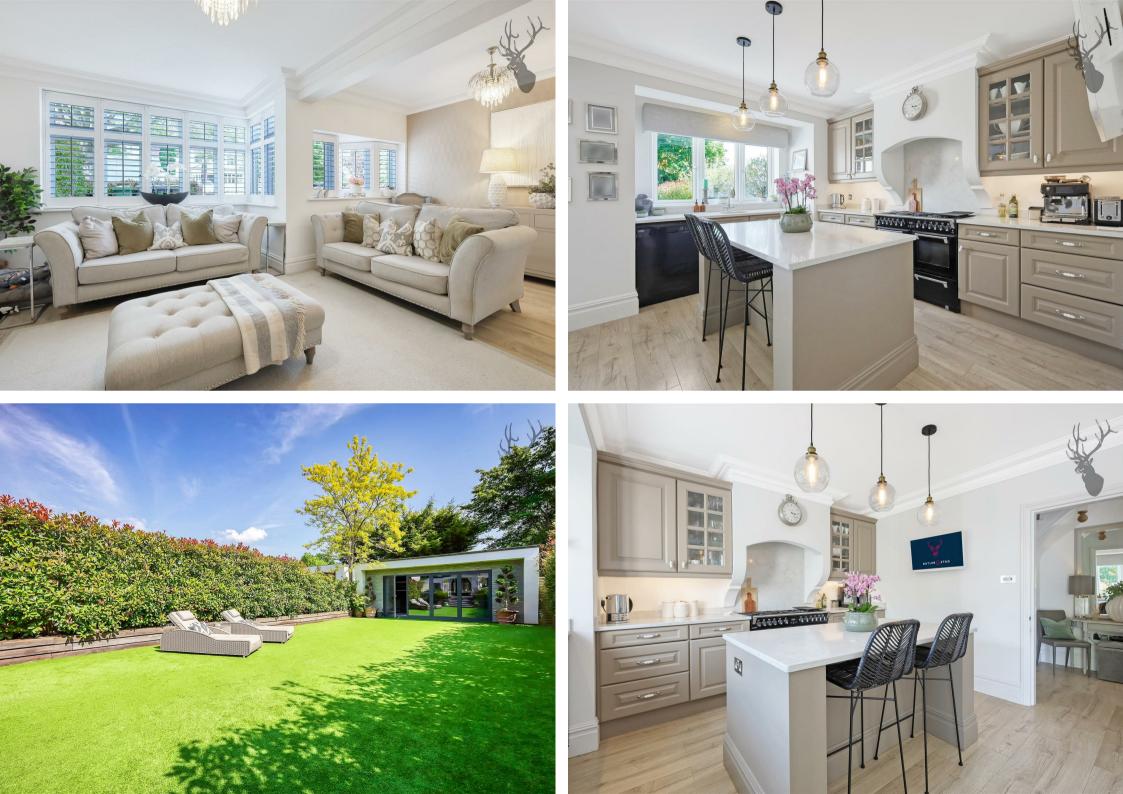

Highly coveted village road

Wonderful entertaining space

Accommodation is arranged over two floors comprising an inviting entrance hall with hardwood flooring leading to a formal living room with feature fireplace and plantation shutters, and a guest cloakroom.

To the rear of the property is the spectacular kitchen/ diner that leads out to the garden and around to the utility room. The kitchen features an island with marble worktops, a range of base and eye level units, range cooker and host of other appliances., space to dine and an additional snug/tv area.

The first floor hosts three bedrooms, all of which are decent doubles and a stylish family bathroom with tasteful marble tiling. The master suite to the front of the house, enjoys an en-suite shower room and has lots of built in storage.

The rear garden boasts a pretty walled patio with steps down to an artificial lawn bordered by railway sleepers, housing flowers beds for mature red robins. To rear of the garden is state of the art garden room which currently features a bar with running water and lots of shelving. The space is easily adapted into a home office, gym or games room.