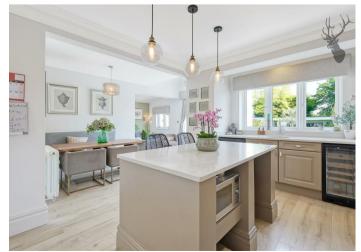

To the rear of the property is the spectacular kitchen/ diner that leads out to the garden and around to the utility room. The kitchen features an island with marble worktops, a range of base and eye level units, range cooker and host of other appliances., space to dine and an additional snug/tv area.