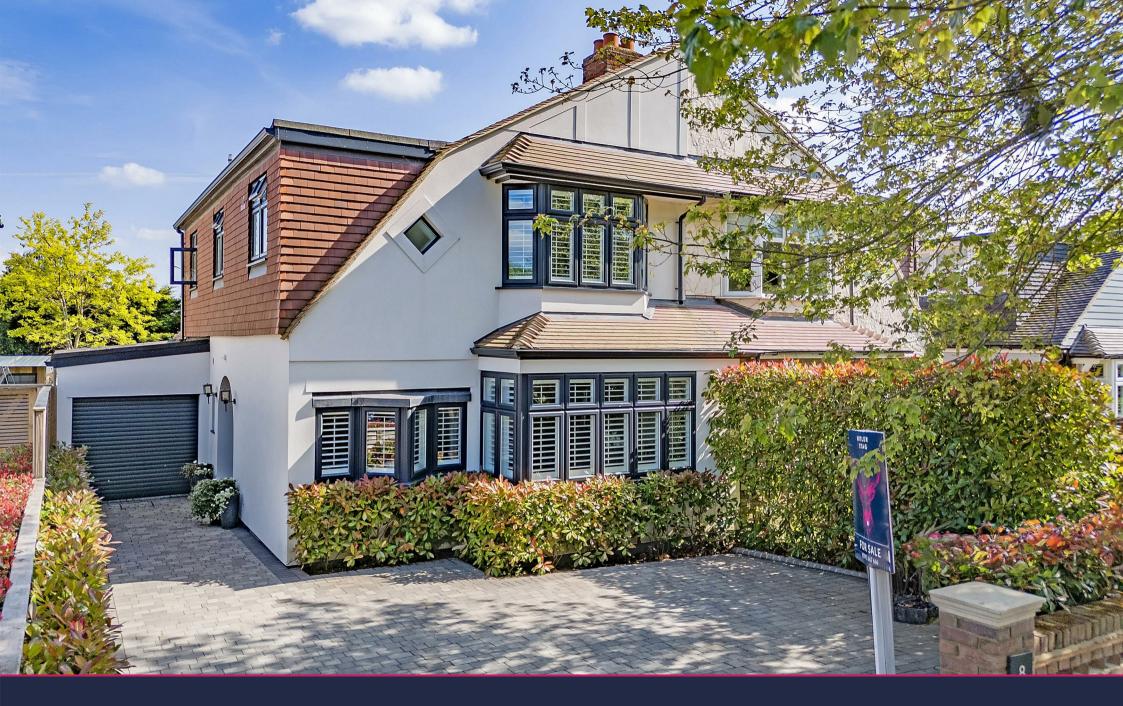

Woodland Way, Theydon Bois, CM16

### Guide price £1,050,000-£1,100,000

A simply stunning semi-detached, three bedroom family house in a premier location, enviably close to the forest and village amenities.

This delightful modern house has been thoughtfully improved by the current owners, combining a wealth of modern contemporary fittings.

Externally, the house is approached via a recently block paved driveway providing off street parking for two vehicles. The garage has been partitioned and converted to allow space for the utility room behind but retains some storage to the front and is screened behind the electric roller shutter.

Woodland Way occupies a much sought after position in the ever popular village of Theydon Bois. The village is arranged around the green, complete with duck pond, and offers a parade of shops, several pubs and restaurants and easy access into Epping Forest. Transport links into London are excellent and there are several well regarded state and private schools within easy reach.