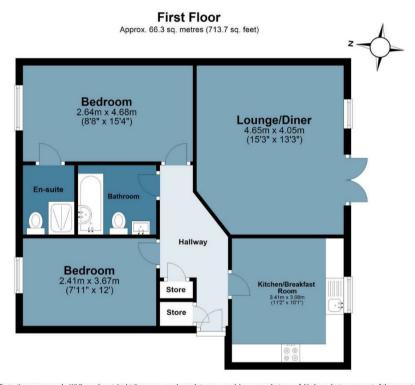

## The Heights

Approx. Gross Internal Area 66.3 sq. metres (713.7 sq. feet)

Measurements are approximate and for illustration purposes only. While we do not doubt the accuracy and completeness, we advise you conduct a careful independent assessment of the property to determine monetary value
© @modephotouk www.modephoto.co.uk