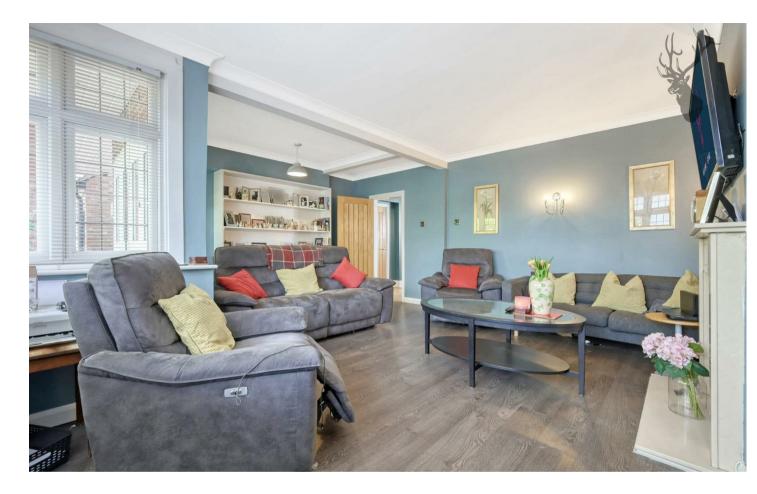

Adjacent to the kitchen, a separate lounge awaits, offering a sanctuary of comfort and relaxation. Bathed in natural light, this room provides ample space for both intimate gatherings and lively entertaining.