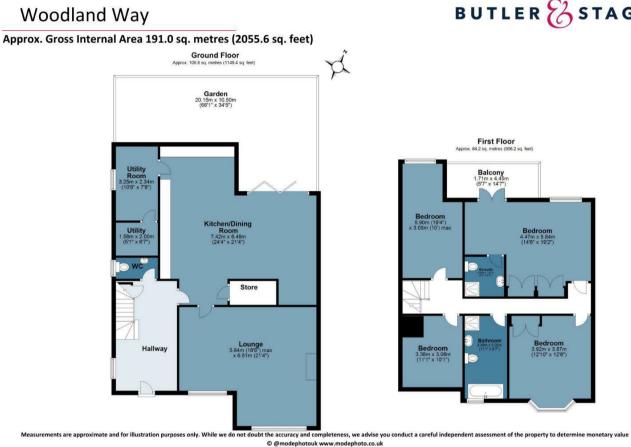

## Freehold

- Semi Detached Family Home Four Bedrooms | Two Bathrooms
- Spacious Throughout
- Off-Street Parking
- Separate Reception Room
- Backing Theydon Golf Course

As you step through the entrance, you're greeted by a spacious hallway that sets the tone for the elegance within.

The heart of the home resides in the open-plan kitchen/dining room, meticulously designed for both functionality and style. Adorned with arrow bone flooring, this space seamlessly blends modern aesthetics with practicality. Bi-fold doors beckon you towards the rear garden, extending the living area and inviting natural light to dance through the home.

Adjacent to the kitchen, a separate lounge awaits, offering a sanctuary of comfort and relaxation. Bathed in natural light, this room provides ample space for both intimate gatherings and lively entertaining.

Convenience meets efficiency with a utility room and WC located on the ground floor, ensuring daily tasks are effortlessly managed.

Ascending to the first floor, you'll discover four generously sized bedrooms, each boasting its own unique charm. A family bathroom caters to the needs of the household, while the master bedroom stands out with its en-suite facilities, built-in storage, and a private balcony overlooking the picturesque views of the garden and golf course beyond.

Outside, the garden presents a serene retreat, predominantly laid to lawn with wellappointed patio areas at both the front and rear, providing the perfect setting for al fresco dining or simply unwinding amidst nature's beauty.

Completing this exceptional property is the convenience of off-street parking on the driveway, ensuring both security and ease of access.

BUTLER