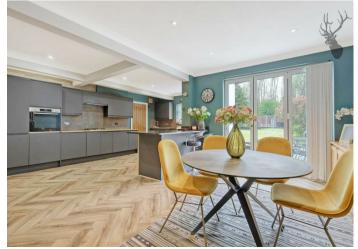

The heart of the home resides in the open-plan kitchen/dining room, meticulously designed for both functionality and style. Adorned with arrow bone flooring, this space seamlessly blends modern aesthetics with practicality. Bi-fold doors beckon you towards the rear garden, extending the living area and inviting natural light to dance through the home.