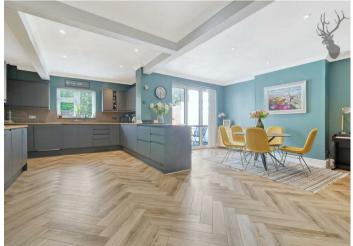

The heart of the home resides in the open-plan kitchen/dining room, meticulously designed for both functionality and style. Adorned with arrow bone flooring, this space seamlessly blends modern aesthetics with practicality. Bi-fold doors beckon you towards the rear garden, extending the living area and inviting natural light to dance through the home.