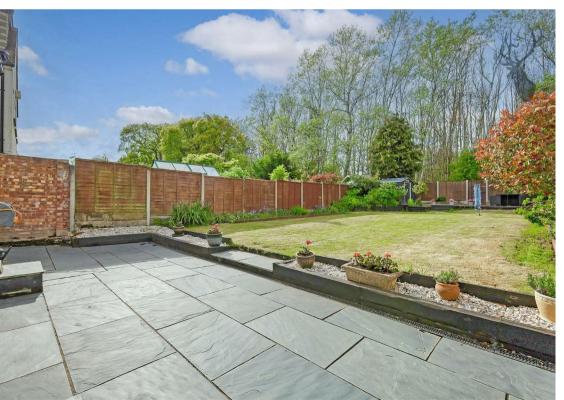

Outside, the garden presents a serene retreat, predominantly laid to lawn with wellappointed patio areas at both the front and rear, providing the perfect setting for al fresco dining or simply unwinding amidst nature's beauty.