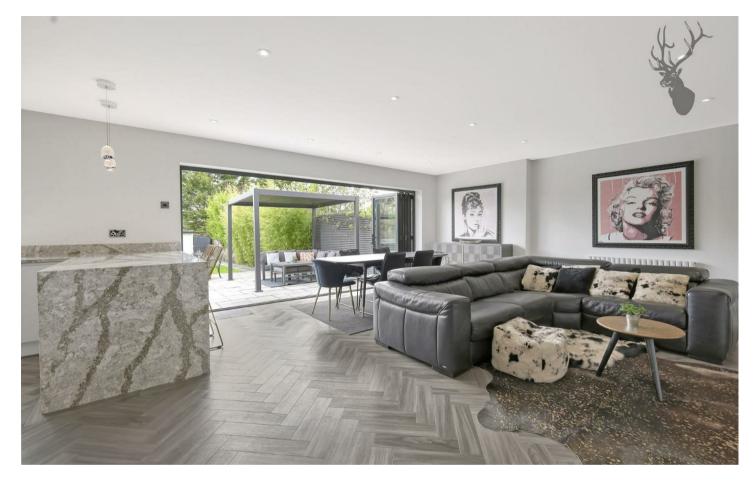

The property comprises of a large lounge, an open-plan modern kitchen/dining room with bi-fold views looking onto the garden, a spacious utility room, a shower room with WC, with an added bonus of a storage area.