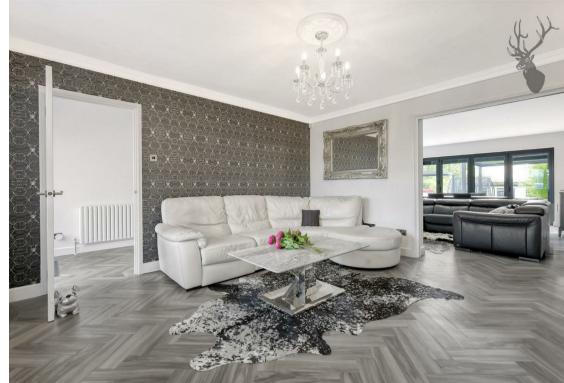

The property comprises of a large lounge, an open-plan modern kitchen/dining room with bi-fold views looking onto the garden, a spacious utility room, a shower room with WC, with an added bonus of a storage area.