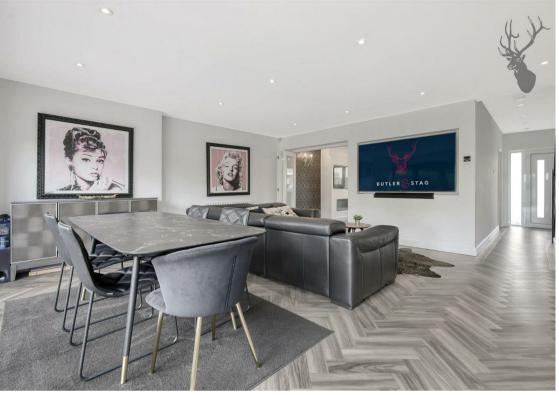

The property comprises of a large lounge, an open-plan modern kitchen/dining room with bi-fold views looking onto the garden, a spacious utility room, a shower room with WC, with an added bonus of a storage area.