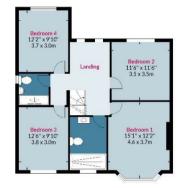

On the first floor includes four generous sized bedrooms and two family bathroom all located directly off the landing.

Externally, a brick pave forecourt provides off street parking for three vehicles. A special feature of the property is the 108ft South facing rear garden that is very well stocked with a variety of trees and shrubs, with a central lawn and an excellent size patio area. At the end of the garden you will find a beautiful garden room which is being used as a games room but can be used for many things.

## Baldocks Road, CM16

Approx. Gross Internal Area 1810 Sq Ft - 168.15 Sq M Approx. Gross Garden Room Area 258 Sq Ft - 23.97 Sq M

## **Ground Floor**

First Floor

Floor Area 983 Sq Ft - 91.32 Sq M

Floor Area 827 Sq Ft - 76.83 Sq M

Measured according to RICS IPMS2. Floor plan is for illustrative purposes only and is not to scale. Every attempt has been made to ensure the accuracy of the floor plan shown, however all measurements, fixtures, fittings and data shown are an approximate interpretation for illustrative purposes only. 1 sq m = 10.76 sq feet.