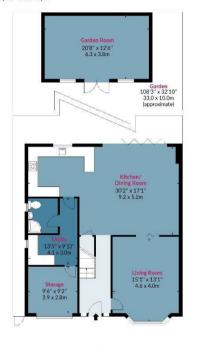

The property comprises of a large lounge, an open-plan modern kitchen/dining room with bi-fold views looking onto the garden, a spacious utility room, a shower room with WC, with an added bonus of a storage area.

On the first floor includes four generous sized bedrooms and two family bathroom all located directly off the landing.

Externally, a brick pave forecourt provides off street parking for three vehicles. A special feature of the property is the 108ft South facing rear garden that is very well stocked with a variety of trees and shrubs, with a central lawn and an excellent size patio area. At the end of the garden you will find a beautiful garden room which is being used as a games room but can be used for many things.

## Baldocks Road, CM16

Approx. Gross Internal Area 1810 Sq Ft - 168.15 Sq M Approx. Gross Garden Room Area 258 Sq Ft - 23.97 Sq M

## **Ground Floor**

First Floor

Floor Area 983 Sq Ft - 91.32 Sq M

Floor Area 827 Sq Ft - 76.83 Sq M

Measured according to RICS IPMS2. Floor plan is for illustrative purposes only and is not to scale. Every attempt has been made to ensure the accuracy of the floor plan shown, however all measurements, fixtures, fittings and data shown are an approximate interpretation for illustrative purposes only. 1 sq m = 10.76 sq feet.