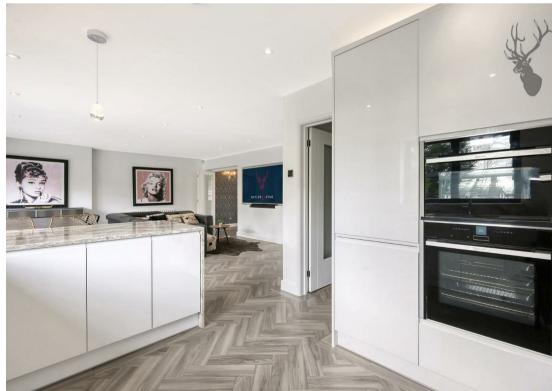

The property comprises of a large lounge, an open-plan modern kitchen/dining room with bi-fold views looking onto the garden, a spacious utility room, a shower room with WC, with an added bonus of a storage area.