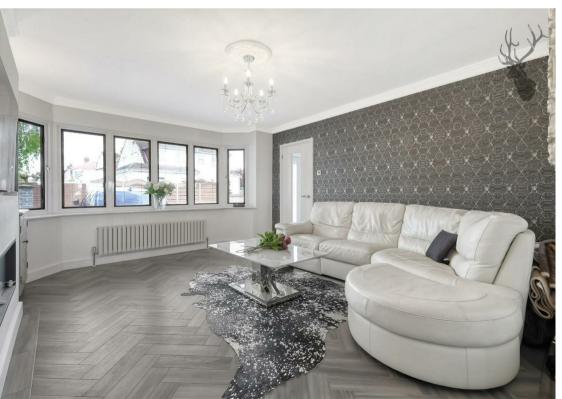

The property comprises of a large lounge, an open-plan modern kitchen/dining room with bi-fold views looking onto the garden, a spacious utility room, a shower room with WC, with an added bonus of a storage area.