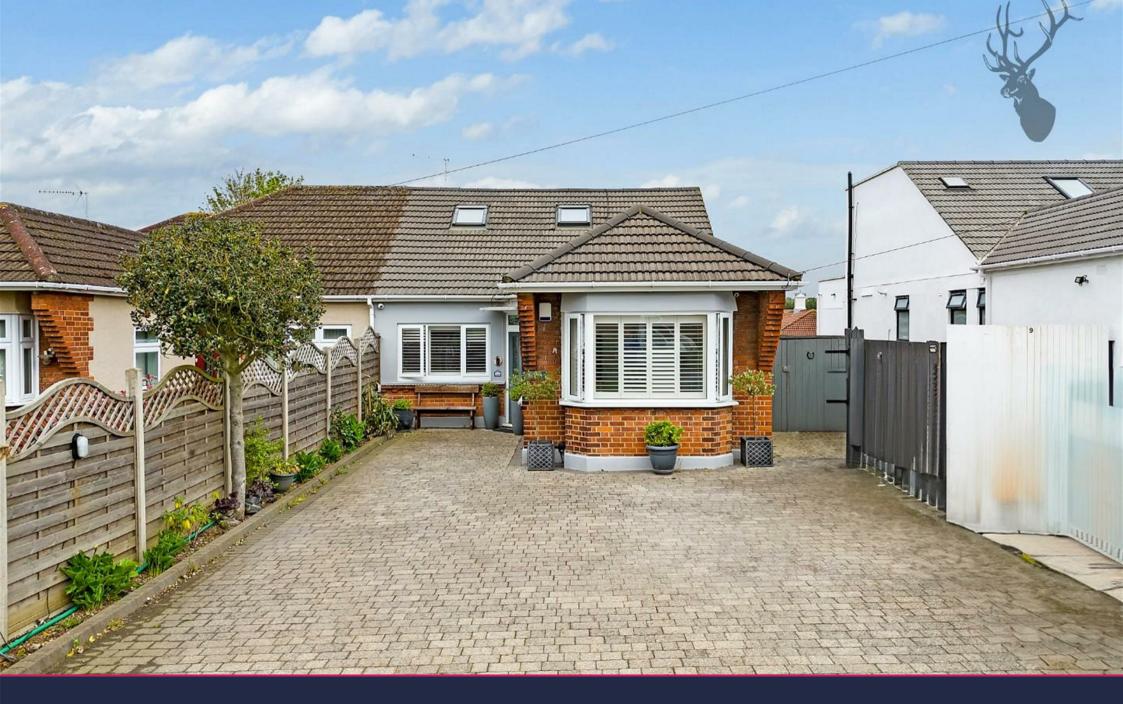

Pick Hill, Waltham Abbey, EN9

A well-positioned six bedroom semi-detached bungalow with accommodation that extends over 2000 sq ft, complemented by a delightful Westerly facing garden.

Six Bedrooms/Two Bathrooms

Spacious Living SpaceOff Street Parking

Externally to the front of the property there is drive way with parking for two vehicles, and to the rear the garden extends well over 50' with a Westerly aspect to make the most of the natural spring and summer sun, featuring a mature laid lawn and patio area that runs directly off the kitchen/dining room making it ideal for entertaining. also having the added benefit of a double garage which has plenty of storage space, bar, and a pizza oven.