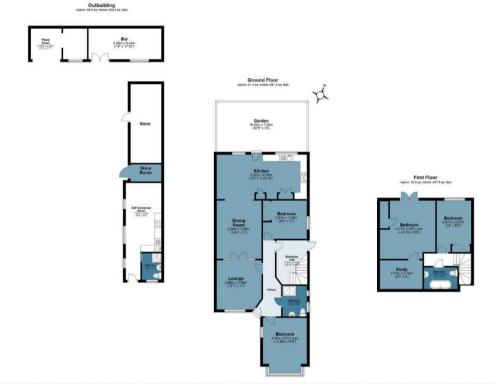

## BUTLER 🔀 STAG

Pick Hill Approx. Gross Internal Area 192.1 sq. metres (2068.3 sq. feet)

Measurements are approximate and for illustration purposes only. While we do not doubt the accuracy and completeness, we advise you conduct a careful independent assessment of the property to determine monetary value © @modephotouk www.modephoto.co.uk