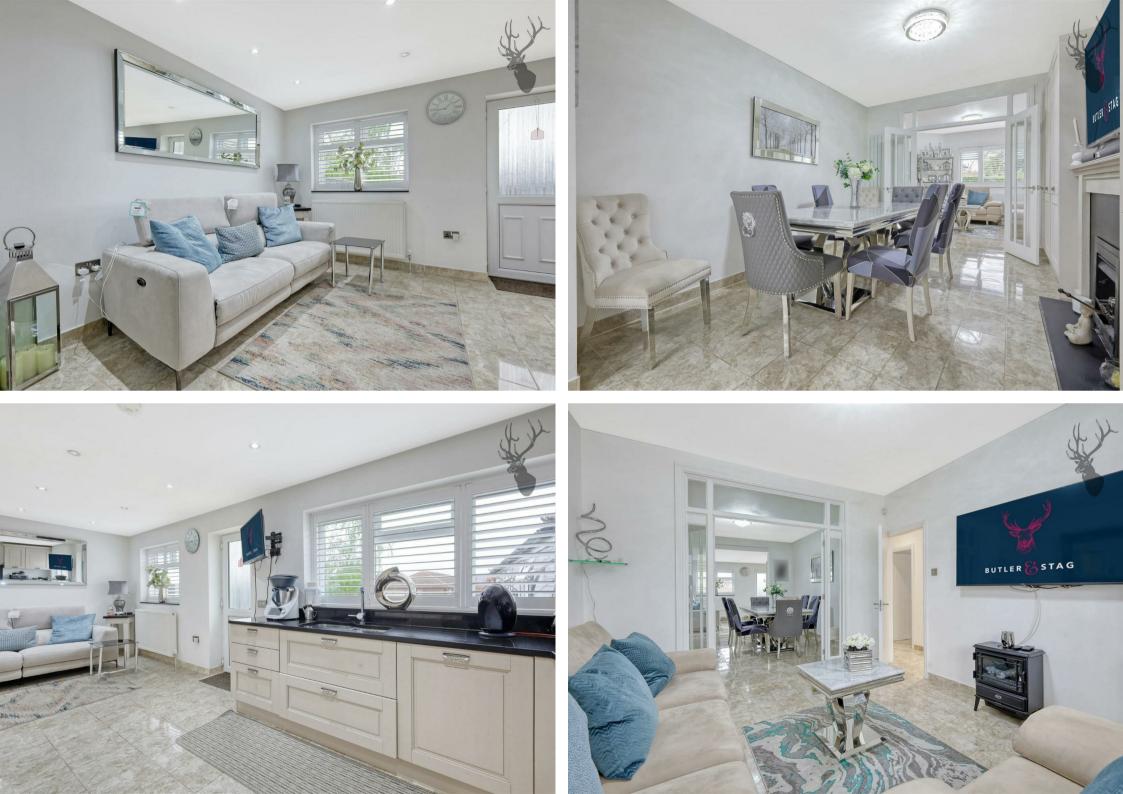

## Freehold

- Semi-Detached Family Bungalow
- Well Presented Throughout
- Chalet Bungalow
- Pizza Oven/Bar Area

bedrooms.

The ground floor consist of three spacious bedrooms, shower room, utility room, kitchen/diner and lounge. The first floor comprises of a family bathroom and three

Six Bedrooms/Two Bathrooms

Spacious Living SpaceOff Street Parking

Externally to the front of the property there is drive way with parking for two vehicles, and to the rear the garden extends well over 50' with a Westerly aspect to make the most of the natural spring and summer sun, featuring a mature laid lawn and patio area that runs directly off the kitchen/dining room making it ideal for entertaining. also having the added benefit of a double garage which has plenty of storage space, bar, and a pizza oven.