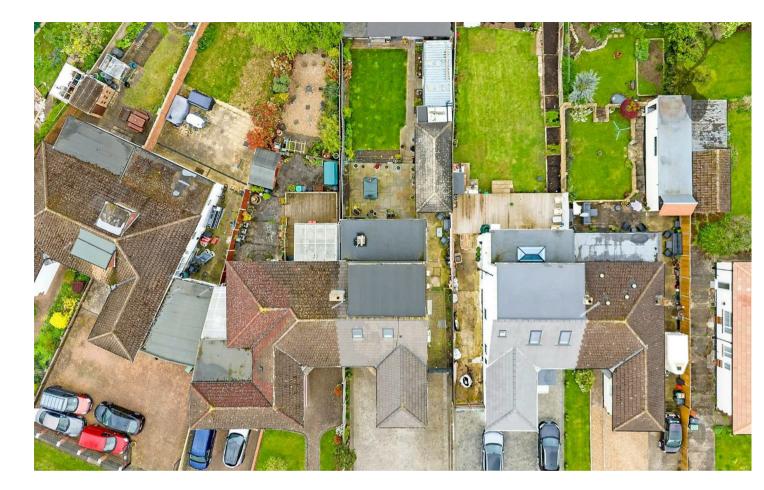

Six Bedrooms/Two Bathrooms

Spacious Living SpaceOff Street Parking

Externally to the front of the property there is drive way with parking for two vehicles, and to the rear the garden extends well over 50' with a Westerly aspect to make the most of the natural spring and summer sun, featuring a mature laid lawn and patio area that runs directly off the kitchen/dining room making it ideal for entertaining. also having the added benefit of a double garage which has plenty of storage space, bar, and a pizza oven.