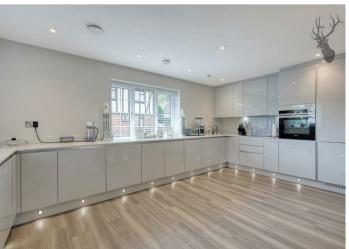

## Leasehold

- · Ground Floor Apartment
- Open Plan Kitchen/Dining Area
- En-Suite To Master Bedroom
- Three Bedrooms
- Allocated Parking
- Good Lease

Upon entry, you'll find yourself welcomed into a bright and inviting living space seamlessly connected to a stylish kitchen equipped with high-end Siemens appliances and stunning quartz worktops, ensuring both functionality and sophistication in your culinary endeavors.