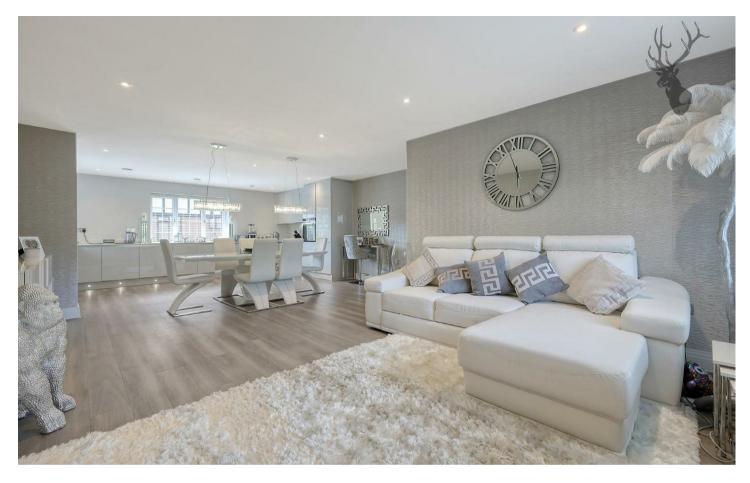

The generously proportioned living room provides an ideal space for relaxation and entertainment, with ample room for comfortable seating arrangements and a designated area for dining. Large windows flood the room with natural light, creating a warm and inviting atmosphere throughout the day, perfect for unwinding after a long day or hosting friends and family.