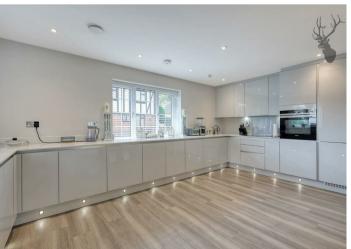

## Leasehold

- · Ground Floor Apartment
- Open Plan Kitchen/Dining Area
- En-Suite To Master Bedroom
- Three Bedrooms
- Allocated Parking
- Good Lease

Upon entry, you'll find yourself welcomed into a bright and inviting living space seamlessly connected to a stylish kitchen equipped with high-end Siemens appliances and stunning quartz worktops, ensuring both functionality and sophistication in your culinary endeavors.