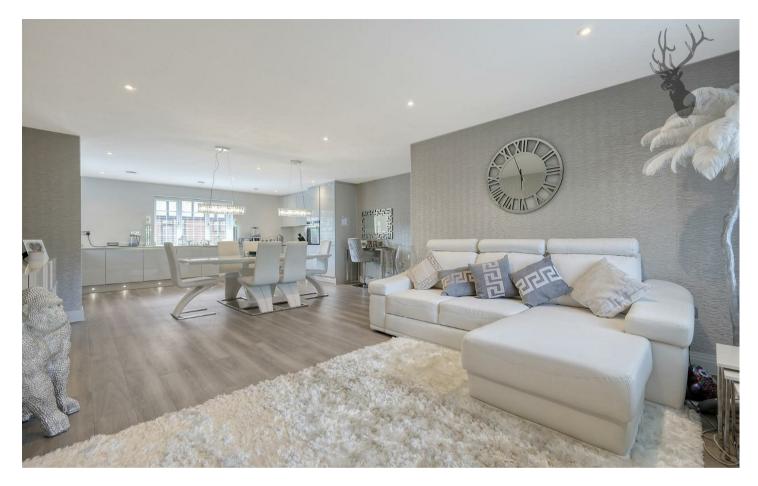

## Leasehold

- · Ground Floor Apartment
- Open Plan Kitchen/Dining Area
- En-Suite To Master Bedroom
- Three Bedrooms
- Allocated Parking
- Good Lease

Upon entry, you'll find yourself welcomed into a bright and inviting living space seamlessly connected to a stylish kitchen equipped with high-end Siemens appliances and stunning quartz worktops, ensuring both functionality and sophistication in your culinary endeavors.

The generously proportioned living room provides an ideal space for relaxation and entertainment, with ample room for comfortable seating arrangements and a designated area for dining. Large windows flood the room with natural light, creating a warm and inviting atmosphere throughout the day, perfect for unwinding after a long day or hosting friends and family.