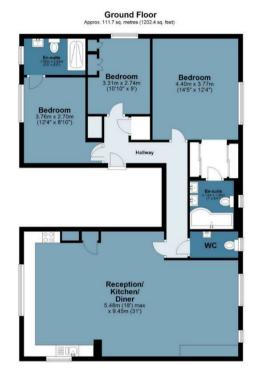

## **Chestnut Mews**

Approx. Gross Internal Area 111.7 sq. metres (1202.4 sq. feet)

Measurements are approximate and for illustration purposes only. While we do not doubt the accuracy and completeness, we advise you conduct a careful independent assessment of the property to determine monetary value