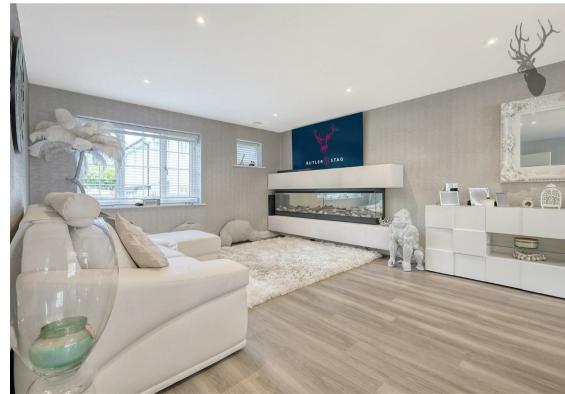

The generously proportioned living room provides an ideal space for relaxation and entertainment, with ample room for comfortable seating arrangements and a designated area for dining. Large windows flood the room with natural light, creating a warm and inviting atmosphere throughout the day, perfect for unwinding after a long day or hosting friends and family.