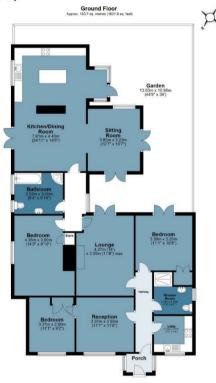

## **Freehold**

- Detached Bungalow
- Three Bedrooms/Two Bathrooms
- Well Presented Throughout
- · Open Plan Kitchen/Dining Area
- Off Street Parking For Several Vehicles
- CHAIN FREE

Boasting three well-proportioned bedrooms, the bungalow provides ample space for modern family living. Upon entering through the porch to the hallway, you're greeted by a welcoming reception room leading to three bedrooms, a separate utility room, a shower room, and a beautifully appointed bathroom, all showcasing contemporary design and quality finishes.

Relax in the inviting lounge complete with a striking feature fireplace, perfect for cozy evenings spent unwinding with loved ones. The heart of the home is the open-planned kitchen diner, with a double sided wood burner, seamlessly blending style and functionality to create a versatile space for dining and entertaining with a sitting area to the side.

## **Brook Road**

Approx. Gross Internal Area 167.3 sq. metres (1800.5 sq. feet)

Measurements are approximate and for illustration purposes only. While we do not doubt the accuracy and completeness, we advise you conduct a careful independent assessment of the property to determine monetary value