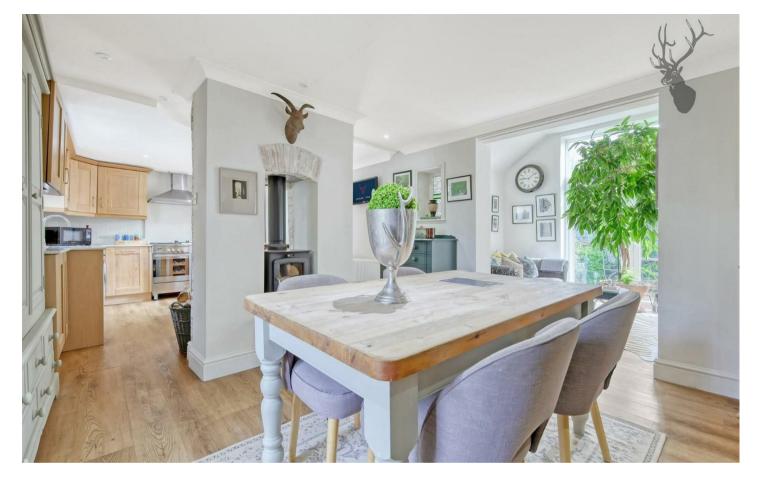

Relax in the inviting lounge complete with a striking feature fireplace, perfect for cozy evenings spent unwinding with loved ones. The heart of the home is the open-planned kitchen diner, with a double sided wood burner, seamlessly blending style and functionality to create a versatile space for dining and entertaining with a sitting area to the side.