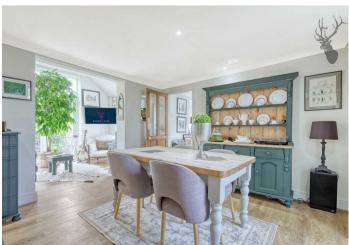

Relax in the inviting lounge complete with a striking feature fireplace, perfect for cozy evenings spent unwinding with loved ones. The heart of the home is the open-planned kitchen diner, with a double sided wood burner, seamlessly blending style and functionality to create a versatile space for dining and entertaining with a sitting area to the side.