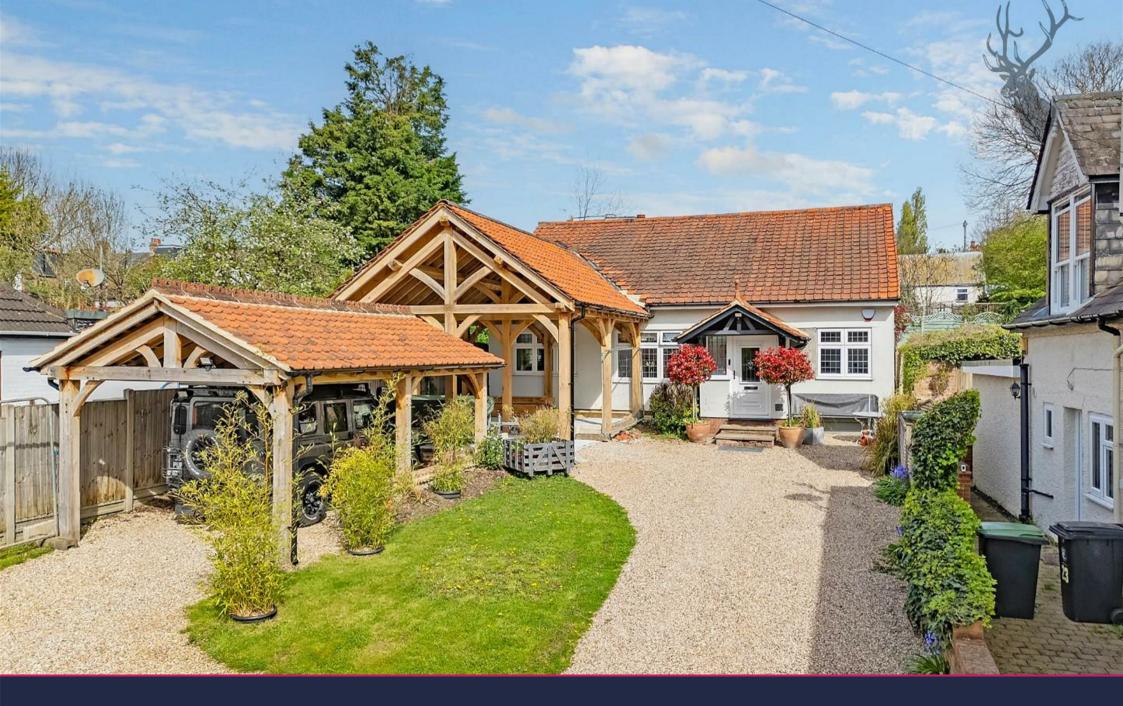

## Guide Price £850,000 - £875,000

Nestled in the desirable area of Epping, this charming detached bungalow offers an idyllic retreat within easy reach of local amenities and natural beauty.

## **Freehold**

- Detached Bungalow
- Three Bedrooms/Two Bathrooms
- Well Presented Throughout
- · Open Plan Kitchen/Dining Area
- Off Street Parking For Several Vehicles
- CHAIN FREE

Boasting three well-proportioned bedrooms, the bungalow provides ample space for modern family living. Upon entering through the porch to the hallway, you're greeted by a welcoming reception room leading to three bedrooms, a separate utility room, a shower room, and a beautifully appointed bathroom, all showcasing contemporary design and quality finishes.

Step outside to enjoy the south-east facing rear garden, bathed in sunlight throughout the day, providing a serene setting for outdoor relaxation and al fresco dining. Benefit from a driveway and carport to the front of the property, ensuring ample parking space for residents and quests.