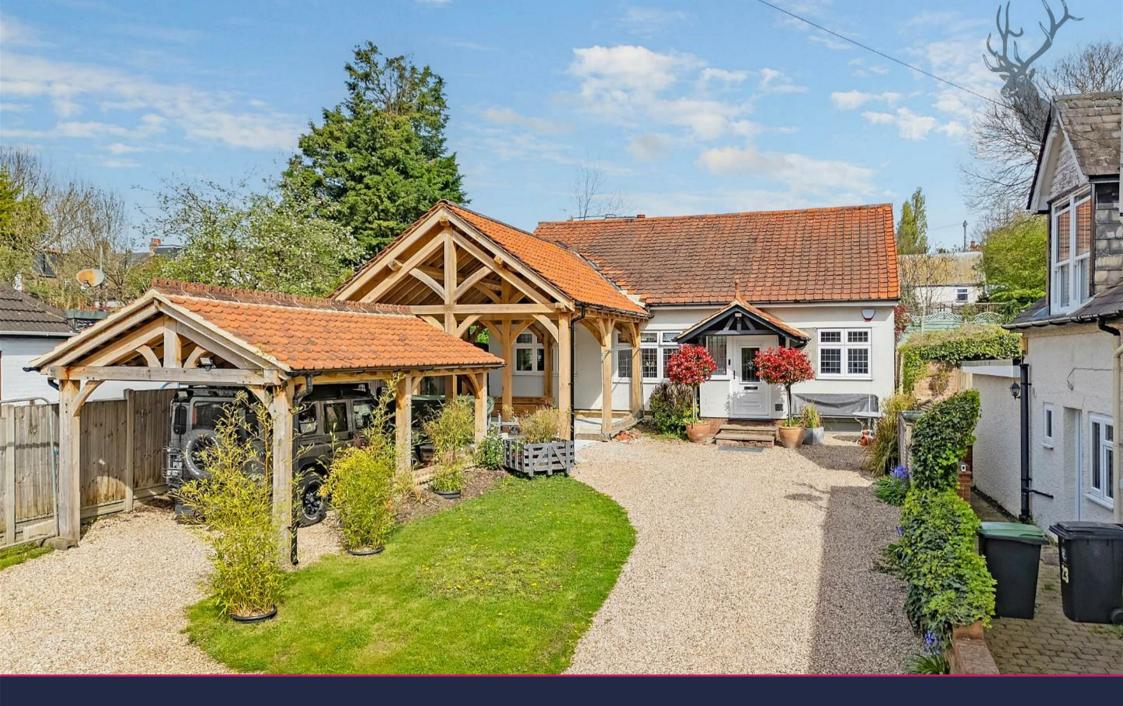

Nestled in the desirable area of Epping, this charming detached bungalow offers an idyllic retreat within easy reach of local amenities and natural beauty.

Step outside to enjoy the south-east facing rear garden, bathed in sunlight throughout the day, providing a serene setting for outdoor relaxation and al fresco dining. Benefit from a driveway and carport to the front of the property, ensuring ample parking space for residents and quests.

Additionally, the property includes a versatile outbuilding, ideal for use as a home office, studio, or additional storage, catering to a variety of lifestyle needs.

This stunning detached bungalow offers a rare opportunity to enjoy modern living in a peaceful setting. With its stylish interiors, flexible living spaces, and convenient amenities, this property presents the perfect blend of comfort and sophistication. Don't miss out on the chance to make this your dream home.