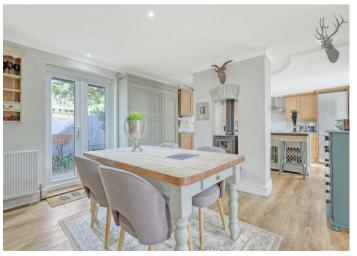

Relax in the inviting lounge complete with a striking feature fireplace, perfect for cozy evenings spent unwinding with loved ones. The heart of the home is the open-planned kitchen diner, with a double sided wood burner, seamlessly blending style and functionality to create a versatile space for dining and entertaining with a sitting area to the side.