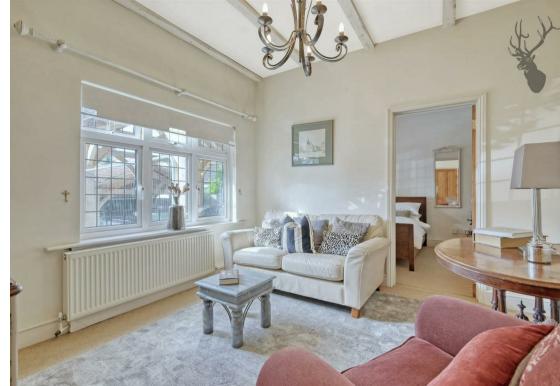

Relax in the inviting lounge complete with a striking feature fireplace, perfect for cozy evenings spent unwinding with loved ones. The heart of the home is the open-planned kitchen diner, with a double sided wood burner, seamlessly blending style and functionality to create a versatile space for dining and entertaining with a sitting area to the side.