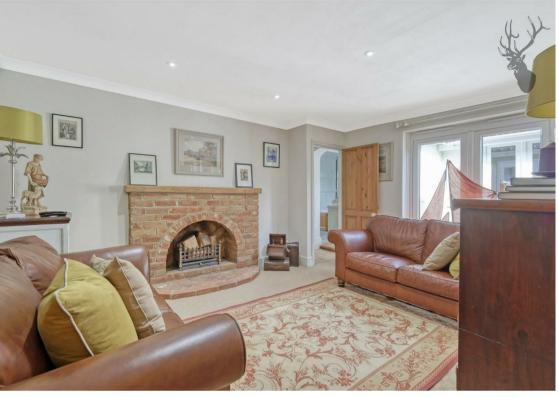

Relax in the inviting lounge complete with a striking feature fireplace, perfect for cozy evenings spent unwinding with loved ones. The heart of the home is the open-planned kitchen diner, with a double sided wood burner, seamlessly blending style and functionality to create a versatile space for dining and entertaining with a sitting area to the side.