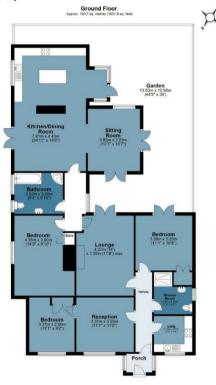

## **Brook Road**

Approx. Gross Internal Area 167.3 sq. metres (1800.5 sq. feet)

Measurements are approximate and for illustration purposes only. While we do not doubt the accuracy and completeness, we advise you conduct a careful independent assessment of the property to determine monetary value