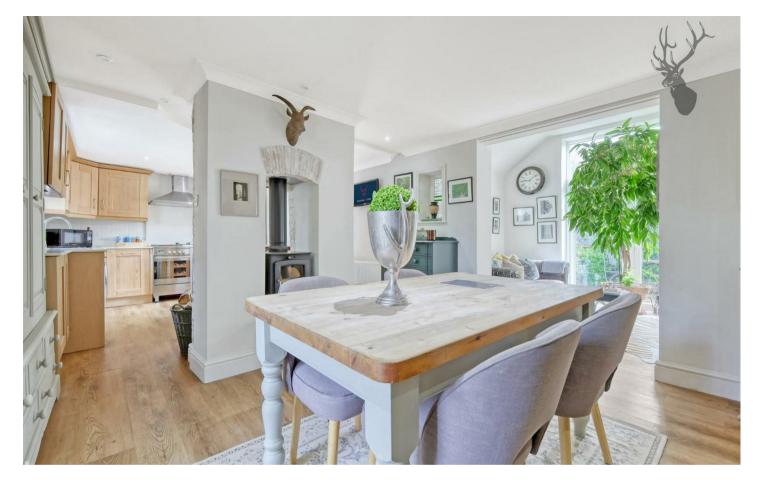

Relax in the inviting lounge complete with a striking feature fireplace, perfect for cozy evenings spent unwinding with loved ones. The heart of the home is the open-planned kitchen diner, with a double sided wood burner, seamlessly blending style and functionality to create a versatile space for dining and entertaining with a sitting area to the side.