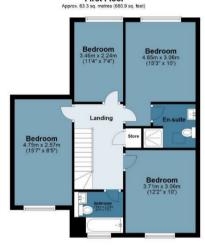

#### Approx. Gross Internal Area 127.7 sq. metres (1374.3 sq. feet)

#### Measurements are approximate and for illustration purposes only. While we do not doubt the accuracy and completeness, we advise you conduct a careful independent assessment of the property to determine monetary value © @modephotouk www.modephoto.co.uk