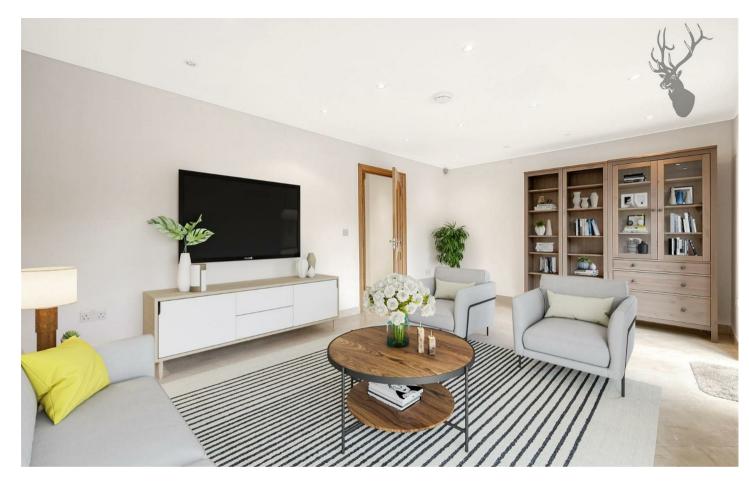

## Freehold

- Detached Family Home
- Modern Kitchen/Breakfast
   P
  Area
   R
- CHAIN FREE
- Four Bedrooms/Two Bathrooms
- Play Room/Study/Snug Room
- Master With En-Suite

Upon entry, the ground floor welcomes you with a spacious living room boasting direct access to the rear garden, facilitating seamless indoor-outdoor living. Adjacent lies a contemporary fitted kitchen/breakfast room, perfect for culinary endeavors and family gatherings. Additionally, a versatile reception room offers flexibility as a dining area, playroom, or study, accommodating various lifestyle needs. Completing this level is a convenient downstairs WC.