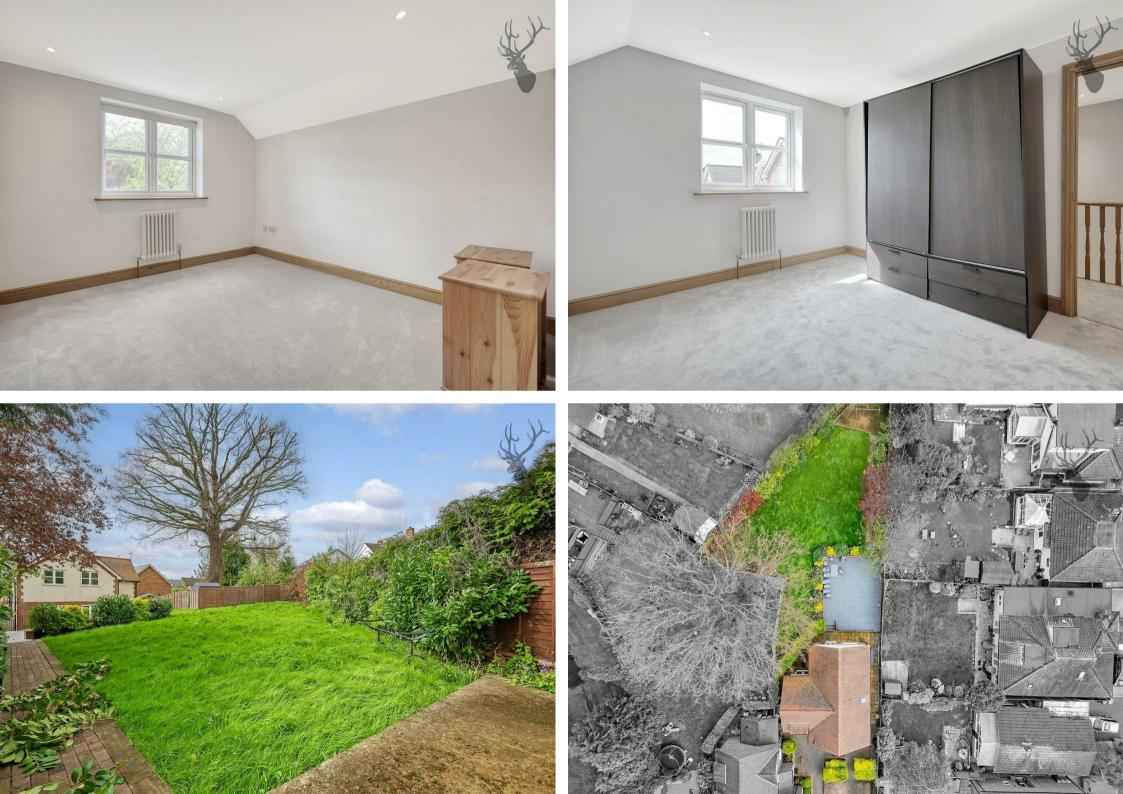

## Freehold

- Detached Family Home
- Modern Kitchen/Breakfast
   P
  Area
   R
- CHAIN FREE
- Four Bedrooms/Two Bathrooms
- Play Room/Study/Snug Room
- Master With En-Suite

Upon entry, the ground floor welcomes you with a spacious living room boasting direct access to the rear garden, facilitating seamless indoor-outdoor living. Adjacent lies a contemporary fitted kitchen/breakfast room, perfect for culinary endeavors and family gatherings. Additionally, a versatile reception room offers flexibility as a dining area, playroom, or study, accommodating various lifestyle needs. Completing this level is a convenient downstairs WC.

Ascending to the first floor, the accommodation comprises a generously sized master bedroom featuring an en-suite shower, complemented by two further double bedrooms and a larger-than-average single bedroom. A well-appointed family bathroom caters to the needs of the household.

Comfort is assured throughout the property, courtesy of gas central heating and double glazing.

Externally, a sizable secluded rear garden beckons, featuring a large patio area conducive to outdoor relaxation and entertaining. At the far end, hard standing provides an opportunity for the addition of an outbuilding or home office, enhancing the property's utility. The front driveway offers off-street parking for two cars, ensuring convenience for residents and guests alike.