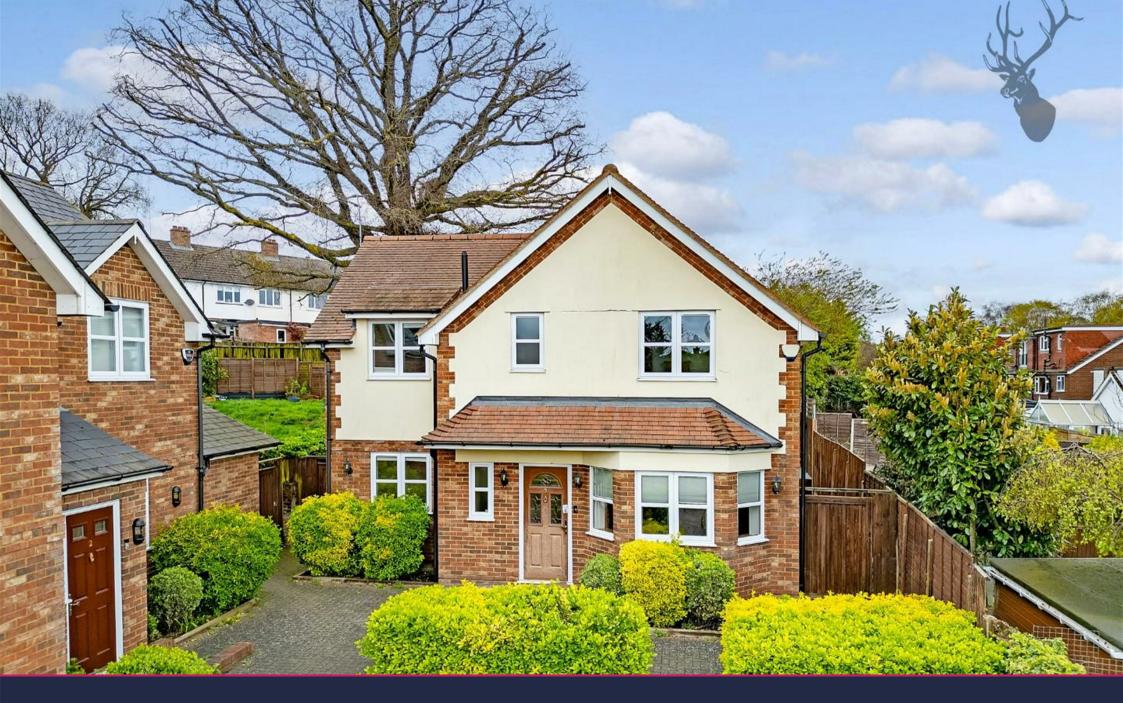

Sunnyside Road, Epping, CM16

£850,000-£900,000 Guide Price. Offered to the market with no onward chain, this modern detached family home presents an enticing opportunity within a small gated development comprising just three individual properties.

## Freehold

- Detached Family Home
- Modern Kitchen/Breakfast
   P
  Area
   R
- CHAIN FREE
- Four Bedrooms/Two Bathrooms
- Play Room/Study/Snug Room
- Master With En-Suite

Upon entry, the ground floor welcomes you with a spacious living room boasting direct access to the rear garden, facilitating seamless indoor-outdoor living. Adjacent lies a contemporary fitted kitchen/breakfast room, perfect for culinary endeavors and family gatherings. Additionally, a versatile reception room offers flexibility as a dining area, playroom, or study, accommodating various lifestyle needs. Completing this level is a convenient downstairs WC.

Comfort is assured throughout the property, courtesy of gas central heating and double glazing.

Externally, a sizable secluded rear garden beckons, featuring a large patio area conducive to outdoor relaxation and entertaining. At the far end, hard standing provides an opportunity for the addition of an outbuilding or home office, enhancing the property's utility. The front driveway offers off-street parking for two cars, ensuring convenience for residents and guests alike.