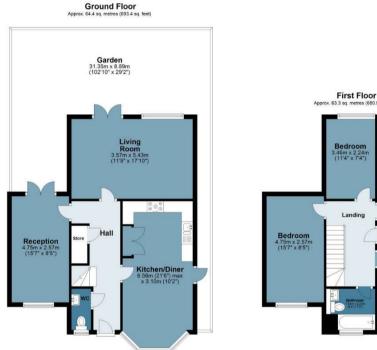

#### Approx. Gross Internal Area 127.7 sq. metres (1374.3 sq. feet)

#### Measurements are approximate and for illustration purposes only. While we do not doubt the accuracy and completeness, we advise you conduct a careful independent assessment of the property to determine monetary value © @modephotouk www.modephoto.co.uk