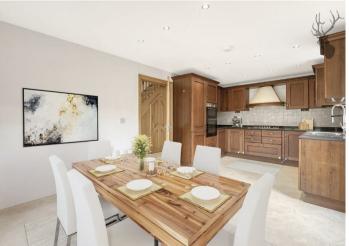

## Freehold

- Detached Family Home
- Modern Kitchen/Breakfast
   P
  Area
   R
- CHAIN FREE
- Four Bedrooms/Two Bathrooms
- Play Room/Study/Snug Room
- Master With En-Suite

Upon entry, the ground floor welcomes you with a spacious living room boasting direct access to the rear garden, facilitating seamless indoor-outdoor living. Adjacent lies a contemporary fitted kitchen/breakfast room, perfect for culinary endeavors and family gatherings. Additionally, a versatile reception room offers flexibility as a dining area, playroom, or study, accommodating various lifestyle needs. Completing this level is a convenient downstairs WC.