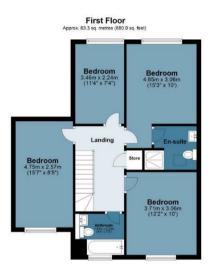

Ascending to the first floor, the accommodation comprises a generously sized master bedroom featuring an en-suite shower, complemented by two further double bedrooms and a larger-than-average single bedroom. A well-appointed family bathroom caters to the needs of the household.