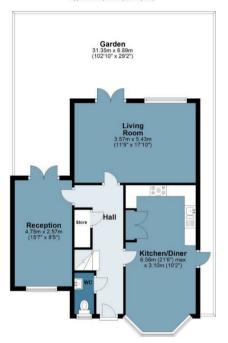

## **Orchards Heights**

Approx. Gross Internal Area 127.7 sq. metres (1374.3 sq. feet)

Ground Floor
Approx. 64.4 sq. metres (693.4 sq. feet)

Measurements are approximate and for illustration purposes only. While we do not doubt the accuracy and completeness, we advise you conduct a careful independent assessment of the property to determine monetary value