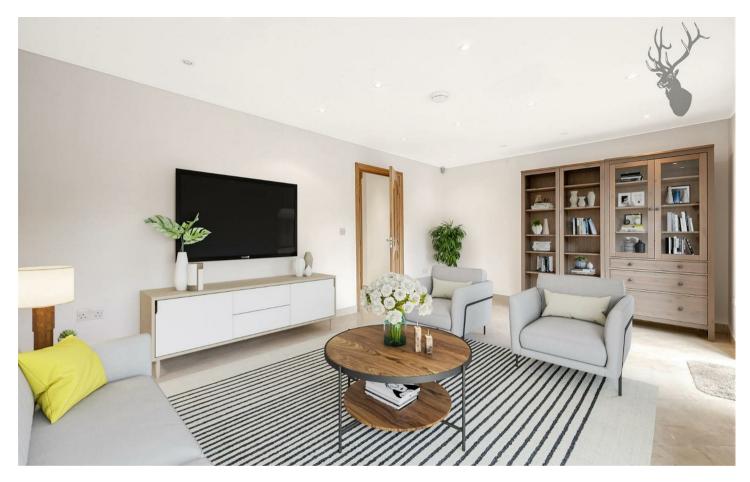

## **Freehold**

- Detached Family Home
- Four Bedrooms/Two Bathrooms
- Modern Kitchen/Breakfast Area
  - Room
- CHAIN FREE
- Master With En-Suite

Play Room/Study/Snug

Upon entry, the ground floor welcomes you with a spacious living room boasting direct access to the rear garden, facilitating seamless indoor-outdoor living. Adjacent lies a contemporary fitted kitchen/breakfast room, perfect for culinary endeavors and family gatherings. Additionally, a versatile reception room offers flexibility as a dining area, playroom, or study, accommodating various lifestyle needs. Completing this level is a convenient downstairs WC.