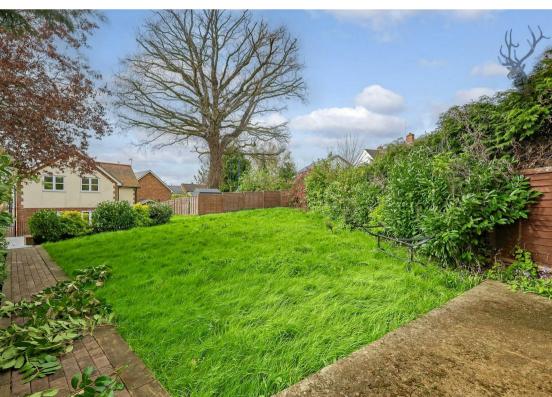

Comfort is assured throughout the property, courtesy of gas central heating and double glazing.

Externally, a sizable secluded rear garden beckons, featuring a large patio area conducive to outdoor relaxation and entertaining. At the far end, hard standing provides an opportunity for the addition of an outbuilding or home office, enhancing the property's utility. The front driveway offers offstreet parking for two cars, ensuring convenience for residents and guests alike.