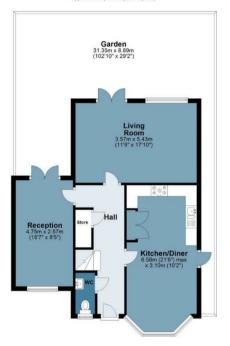

## **Orchards Heights**

Approx. Gross Internal Area 127.7 sq. metres (1374.3 sq. feet)

Ground Floor
Approx. 64.4 sq. metres (693.4 sq. feet)

Measurements are approximate and for illustration purposes only. While we do not doubt the accuracy and completeness, we advise you conduct a careful independent assessment of the property to determine monetary value