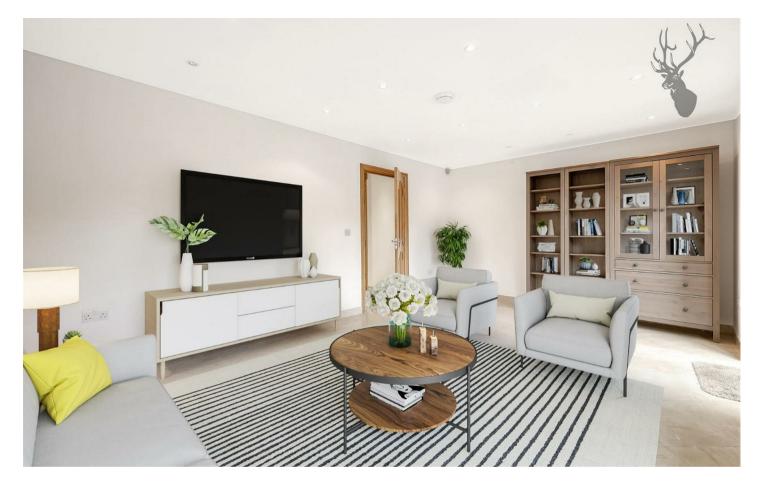

## **Freehold**

- Detached Family Home
- Four Bedrooms/Two Bathrooms
- Modern Kitchen/Breakfast Area
- CHAIN FREE
- Play Room/Study/Snug Room
- · Master With En-Suite

Upon entry, the ground floor welcomes you with a spacious living room boasting direct access to the rear garden, facilitating seamless indoor-outdoor living. Adjacent lies a contemporary fitted kitchen/breakfast room, perfect for culinary endeavors and family gatherings. Additionally, a versatile reception room offers flexibility as a dining area, playroom, or study, accommodating various lifestyle needs. Completing this level is a convenient downstairs WC.