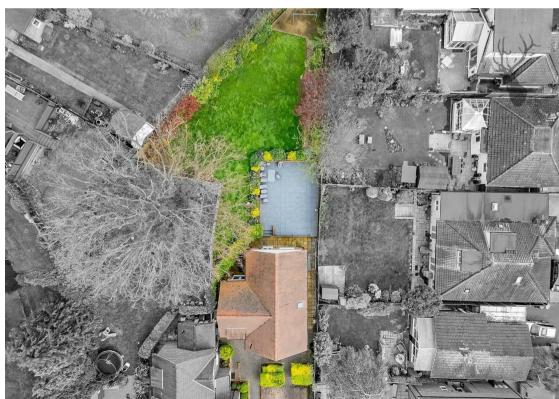

Comfort is assured throughout the property, courtesy of gas central heating and double glazing.

Externally, a sizable secluded rear garden beckons, featuring a large patio area conducive to outdoor relaxation and entertaining. At the far end, hard standing provides an opportunity for the addition of an outbuilding or home office, enhancing the property's utility. The front driveway offers offstreet parking for two cars, ensuring convenience for residents and guests alike.