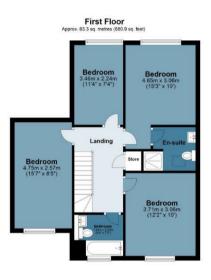

Ascending to the first floor, the accommodation comprises a generously sized master bedroom featuring an en-suite shower, complemented by two further double bedrooms and a larger-than-average single bedroom. A well-appointed family bathroom caters to the needs of the household.