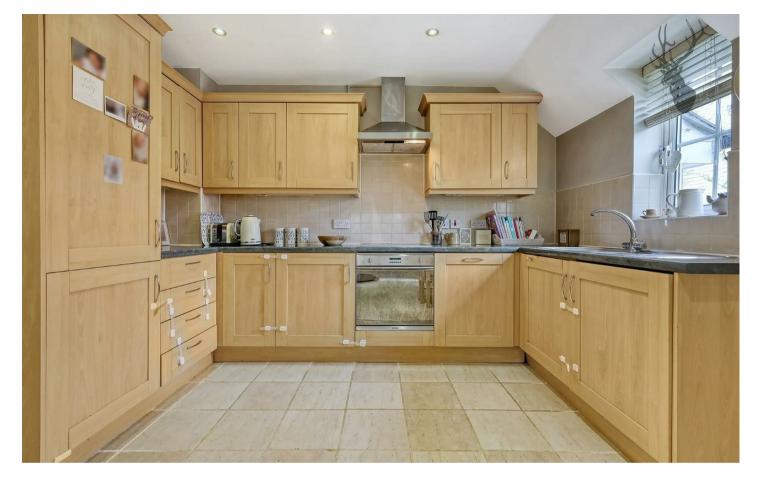

## Guide Price £300,000-£325,000

An impressive first-floor luxury apartment in a modern development. Finished to a good standard the apartment provides two double bedrooms, the master having the benefit of an en-suite, a bright open-plan living room and kitchen with fitted appliances, and a family bathroom.

## Leasehold

- · First Floor Apartment
- Large Lounge/Dining Area
- Long Lease

- Two Bedrooms
- Allocated Parking
- Beautifully Presented

Finished to a very high standard the apartment provides two double bedrooms, the master having the benefit of an En-suite, a bright open-plan living room and kitchen with fitted appliances, and a family bathroom.