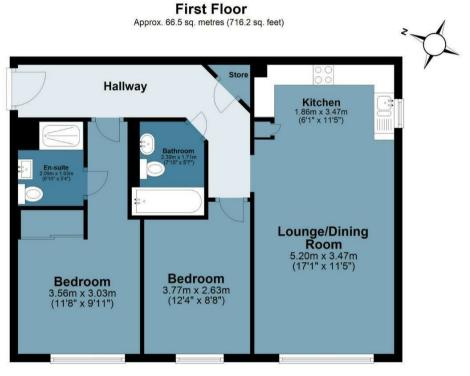

## **Retreat Way**

Approx. Gross Internal Area 66.5 Sq M (716.2 Sq Ft)

Floor plan is for illustrative purposes only and is not to scale. Every attempt has been made to ensure the accuracy of the floor plan shown, however all measurements, fixtures, fittings and data shown are an approximate interpretation for illustrative purposes only.