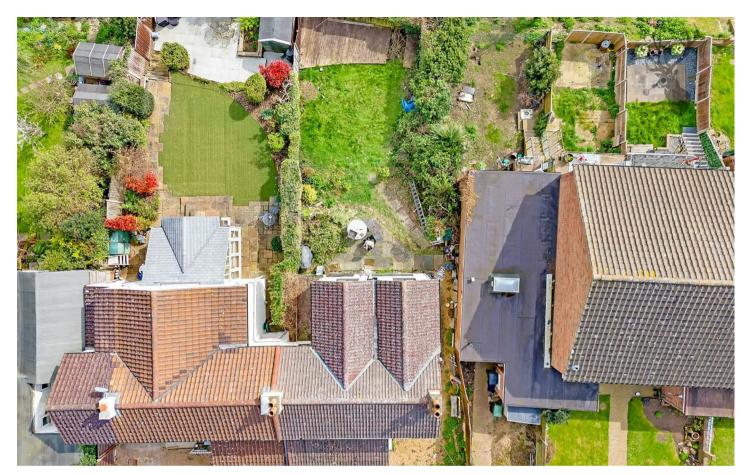

Beyond its interior allure, Faircroft Cottage presents an enchanting outdoor sanctuary, featuring a 50-foot secluded rear garden that opens onto captivating farreaching views, offering a tranquil oasis for al fresco dining, entertaining, or quiet contemplation amidst nature's embrace.