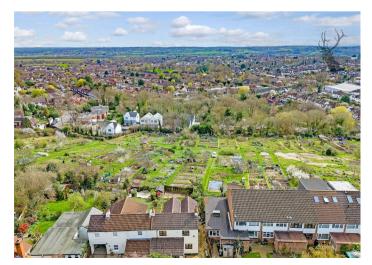

Beyond its interior allure, Faircroft Cottage presents an enchanting outdoor sanctuary, featuring a 50-foot secluded rear garden that opens onto captivating farreaching views, offering a tranquil oasis for al fresco dining, entertaining, or quiet contemplation amidst nature's embrace.

Situated on the peaceful Whitakers Way, a tranquil no-through road, residents of Faircroft Cottage enjoy the luxury of serenity without compromising on convenience. Loughton town centre, with its vibrant array of shops, dining establishments, and amenities, lies within easy reach, while esteemed educational institutions such as Staples Road Primary School cater to the educational needs of families. Moreover, the nearby Loughton tube station provides seamless access to central London, ensuring effortless connectivity for commuters and leisure seekers alike.