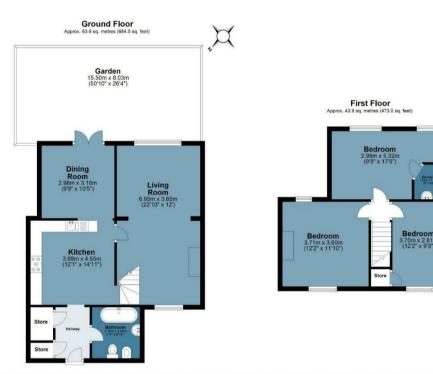

Steeped in history and character, Faircroft Cottage exudes a warm ambience, adorned with a plethora of original features that add depth and allure to its interior. Upon entry, one is greeted by two inviting reception rooms, each radiating with the charm of yesteryears, seamlessly flowing into a well-appointed kitchen and a convenient downstairs family bathroom, offering a blend of functionality and traditional elegance.

Ascending to the first floor, three generously proportioned double bedrooms await, with the master bedroom boasting the luxury of an en-suite bathroom, providing a serene retreat for rest and relaxation.

Beyond its interior allure, Faircroft Cottage presents an enchanting outdoor sanctuary, featuring a 50-foot secluded rear garden that opens onto captivating farreaching views, offering a tranquil oasis for al fresco dining, entertaining, or quiet contemplation amidst nature's embrace.

## BUTLER 🔀 STAG

Approx. Gross Internal Area 107.5 sq. metres (1157.5 sq. feet)

Faircroft Cottage

Measurements are approximate and for illustration purposes only. While we do not doubt the accuracy and completeness, we advise you conduct a careful independent assessment of the property to determine monetary value © @modephotouk www.modephoto.co.uk