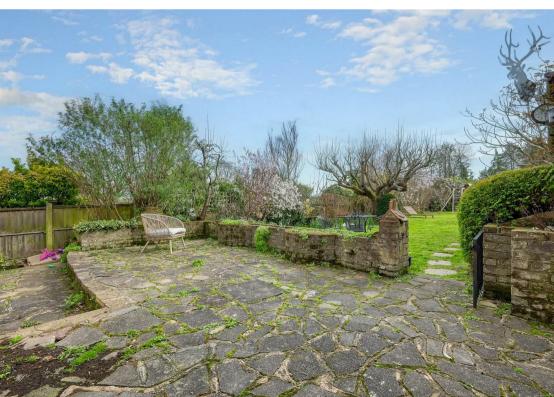

The first floor is equally as impressive offering four good sized bedrooms with three accompanying fitted wardrobes, a spacious family bathroom and the added bonus of a second separate w/c.

Externally, the 120 ft south facing rear garden offers an initial crazy paving patio which then leads onto a well maintained lawn extending to the back fence. A detached summer house spanning over 250 Sq. ft holds vast potential such as a work from home space, games room or gymnasium. The gardens boundary offers various shrubs and trees planted by the current owner a number of years ago to provide maturity and privacy. The frontage could easily accommodate security gates if so desired, giving complete privacy from passers-by and complimenting the deeply set-back position of the house from the road.