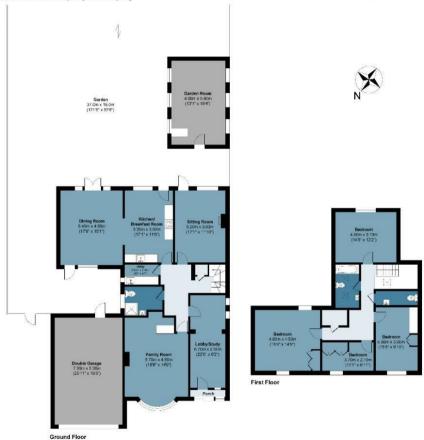

## Freehold

- Detached Chalet-Style Bungalow
- Three Reception Rooms
- Double Garage

- · Four Bedrooms/Three Bathrooms
- 3159 Sq. ft Of Accommodation Space
- Planning Permission Granted For Further Extension To Ground/First Floor - REF EPF/1675/23

Forest View is an impressive and imposing detached home and even still has plenty of scope for expansion subject to the usual planning consents. Upon entering the property you are greeted by a lobby area extending over 20 ft in length then allowing access into the main hallway of the house.

The ground floor accommodation comprises of three reception rooms the third of these also incorporates the kitchen/diner. Furthermore, a separate utility room is located off of the kitchen alongside a separate shower room to complete the downstairs

The first floor is equally as impressive offering four good sized bedrooms with three accompanying fitted wardrobes, a spacious family bathroom and the added bonus of a second separate w/c.

Externally, the 120 ft south facing rear garden offers an initial crazy paving patio which then leads onto a well maintained lawn extending to the back fence. A detached summer house spanning over 250 Sq. ft holds vast potential such as a work from home space, games room or gymnasium. The gardens boundary offers various shrubs and trees planted by the current owner a number of years ago to provide maturity and privacy. The frontage could easily accommodate security gates if so desired, giving complete privacy from passers-by and complimenting the deeply set-back position of the house from the road.

## Coppice Row

Approx. Gross Internal Area 293.4 sq M ( 3159 sq Ft)

Measurements are approximate and for illustration purposes only, while we do not doubt the accuracy and completeness, we advise you conduct independent assessment of the property to determine monetary value.