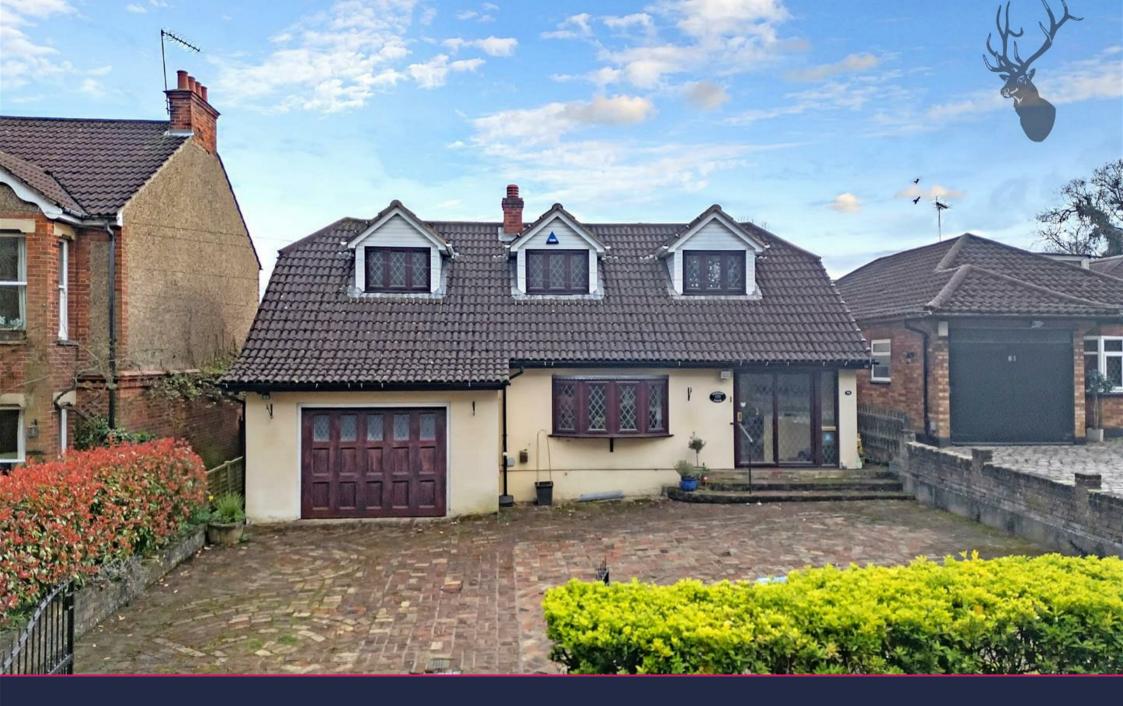

Guide Price £1,000,000-£1,050,000.

Situated in the highly soughtafter village of Theydon Bois on arguably one of Theydon's most premier roads, is this wonderfully presented four bedroom detached chalet-style bungalow spanning circa 3200 sq ft.

Forest View is an impressive and imposing detached home and even still has plenty of scope for expansion subject to the usual planning consents. Upon entering the property you are greeted by a lobby area extending over 20 ft in length then allowing access into the main hallway of the house.