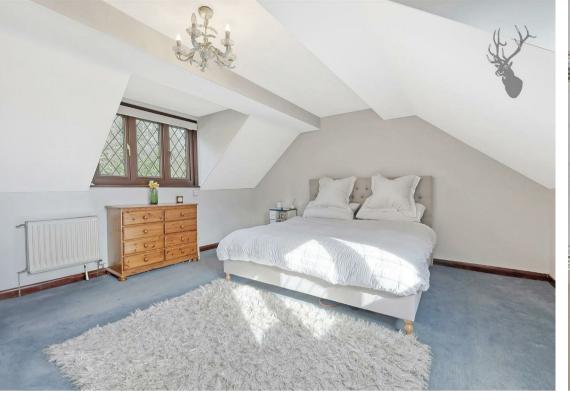

The first floor is equally as impressive offering four good sized bedrooms with three accompanying fitted wardrobes, a spacious family bathroom and the added bonus of a second separate w/c.

Externally, the 120 ft south facing rear garden offers an initial crazy paving patio which then leads onto a well maintained lawn extending to the back fence. A detached summer house spanning over 250 Sq. ft holds vast potential such as a work from home space, games room or gymnasium. The gardens boundary offers various shrubs and trees planted by the current owner a number of years ago to provide maturity and privacy. The frontage could easily accommodate security gates if so desired, giving complete privacy from passers-by and complimenting the deeply set-back position of the house from the road.