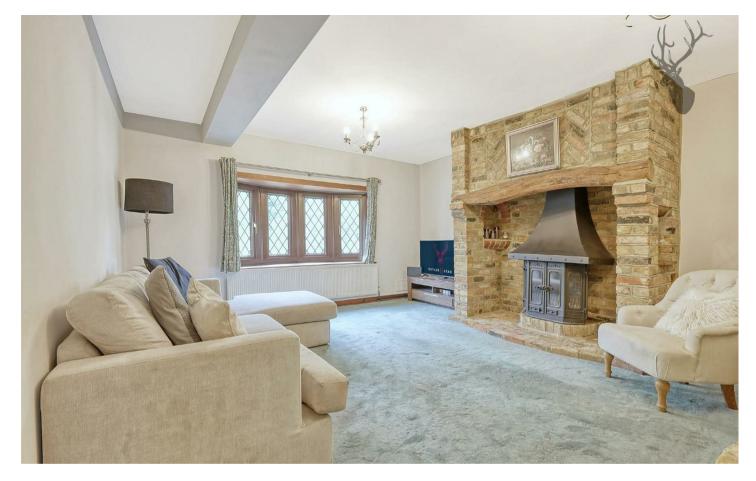

Forest View is an impressive and imposing detached home and even still has plenty of scope for expansion subject to the usual planning consents. Upon entering the property you are greeted by a lobby area extending over 20 ft in length then allowing access into the main hallway of the house.

The ground floor accommodation comprises of three reception rooms the third of these also incorporates the kitchen/diner. Furthermore, a separate utility room is located off of the kitchen alongside a separate shower room to complete the downstairs