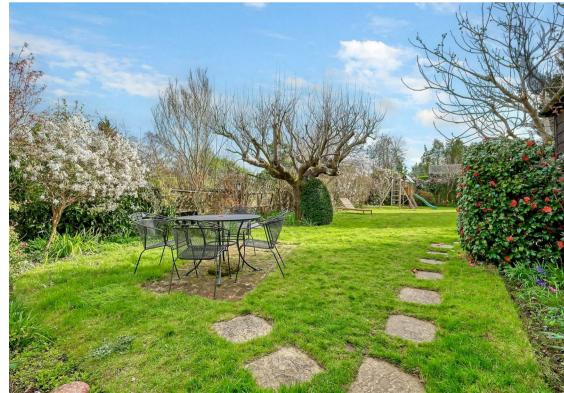

The first floor is equally as impressive offering four good sized bedrooms with three accompanying fitted wardrobes, a spacious family bathroom and the added bonus of a second separate w/c.

Externally, the 120 ft south facing rear garden offers an initial crazy paving patio which then leads onto a well maintained lawn extending to the back fence. A detached summer house spanning over 250 Sq. ft holds vast potential such as a work from home space, games room or gymnasium. The gardens boundary offers various shrubs and trees planted by the current owner a number of years ago to provide maturity and privacy. The frontage could easily accommodate security gates if so desired, giving complete privacy from passers-by and complimenting the deeply set-back position of the house from the road.