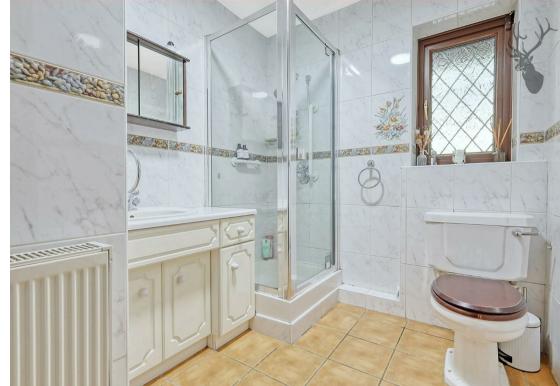

The ground floor accommodation comprises of three reception rooms the third of these also incorporates the kitchen/diner. Furthermore, a separate utility room is located off of the kitchen alongside a separate shower room to complete the downstairs

The first floor is equally as impressive offering four good sized bedrooms with three accompanying fitted wardrobes, a spacious family bathroom and the added bonus of a second separate w/c.

Externally, the 120 ft south facing rear garden offers an initial crazy paving patio which then leads onto a well maintained lawn extending to the back fence. A detached summer house spanning over 250 Sq. ft holds vast potential such as a work from home space, games room or gymnasium. The gardens boundary offers various shrubs and trees planted by the current owner a number of years ago to provide maturity and privacy. The frontage could easily accommodate security gates if so desired, giving complete privacy from passers-by and complimenting the deeply set-back position of the house from the road.