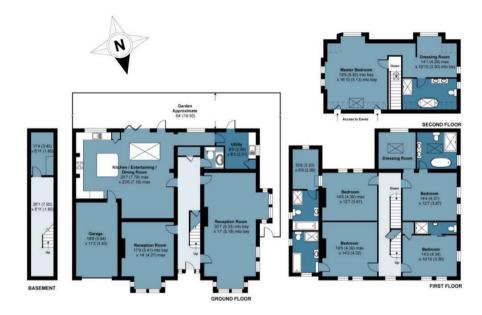

## **Beaulah House**

Approx. Gross Internal Area 377.9 Sq M ( 4068 Sq Ft )

Floor plan is for illustrative purposes only and is not to scale. Every attempt has been made to ensure the accuracy of the floor plan shown, however all measurements, fixtures, fittings and data shown are an approximate interpretation for illustrative purposes only.