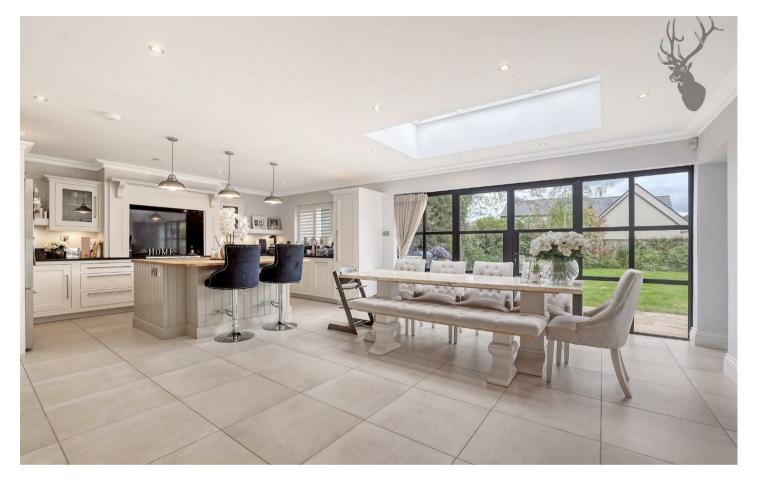

## **Freehold**

- Five Bedroom House
- Heart of Theydon Bois
- Driveway

- Detached
- Modern
- Beautiful Garden

A magnificent detached five bedroom house in the heart of Theydon Bois.

Accommodation provides a generous reception hall, spacious living room, separate kitchen/diner fitted with luxury appliances, utility room, family room with a home cinema and a downstairs basement area