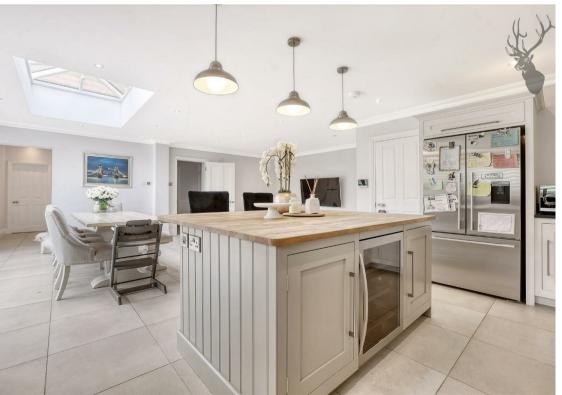

## **Freehold**

- Five Bedroom House
- Heart of Theydon Bois
- Driveway

- Detached
- Modern
- Beautiful Garden

A magnificent detached five bedroom house in the heart of Theydon Bois.

Accommodation provides a generous reception hall, spacious living room, separate kitchen/diner fitted with luxury appliances, utility room, family room with a home cinema and a downstairs basement area