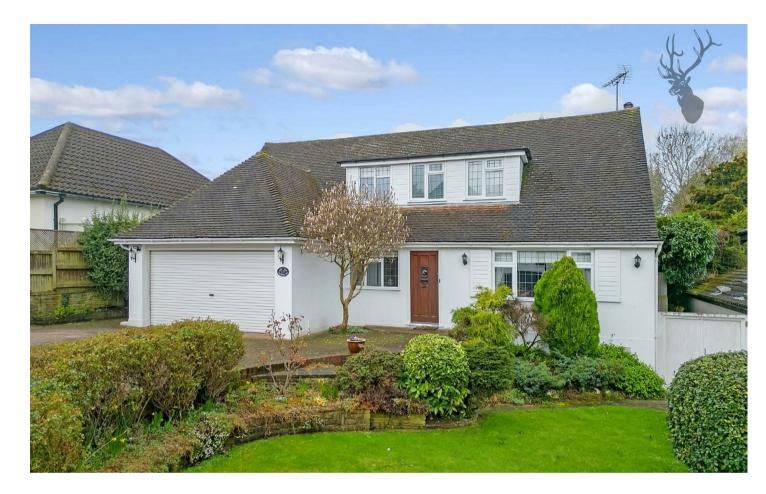

Stanmore Way, Loughton, IG10

This delightful detached family home, situated in the highly sought-after Goldings Manor Estate, presents an ideal opportunity for a growing family. The property boasts the potential for future extensions, including into the loft, subject to obtaining the necessary planning permissions.

The rear garden is mostly laid to lawn, featuring a generous patio area, perfect for al-fresco dining and entertaining during the summer months. The front of the property boasts a large driveway providing parking for multiple vehicles, a well-presented front lawn, and a beautiful magnolia tree.