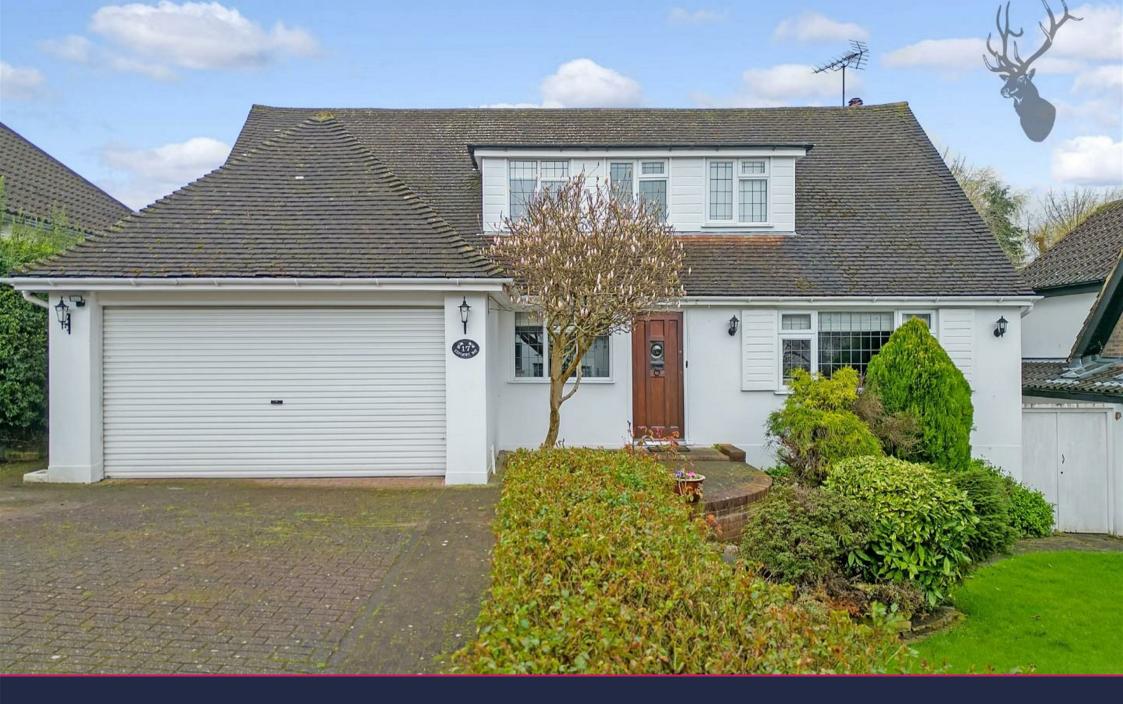

Stanmore Way, Loughton, IG10

This delightful detached family home, situated in the highly sought-after Goldings Manor Estate, presents an ideal opportunity for a growing family. The property boasts the potential for future extensions, including into the loft, subject to obtaining the necessary planning permissions.

## Freehold

- Detached Family Home
- Spacious Living Room/Conservatory
- Golding's Manor Estate
- Four Bedrooms/Three
  Bathrooms
- Utility Room/Downstairs Shower Room

The ground floor welcomes you with a spacious and impressive entrance hallway, leading to a well-appointed kitchen/breakfast room complemented by an adjoining utility room. A generously sized principal reception room provides direct access to a charming conservatory with double doors opening to the mature south-westerly facing garden. Additional features on this level include a shower room with WC, a large formal dining room, and an integral double garage with electric up and over doors.

The rear garden is mostly laid to lawn, featuring a generous patio area, perfect for al-fresco dining and entertaining during the summer months. The front of the property boasts a large driveway providing parking for multiple vehicles, a well-presented front lawn, and a beautiful magnolia tree.