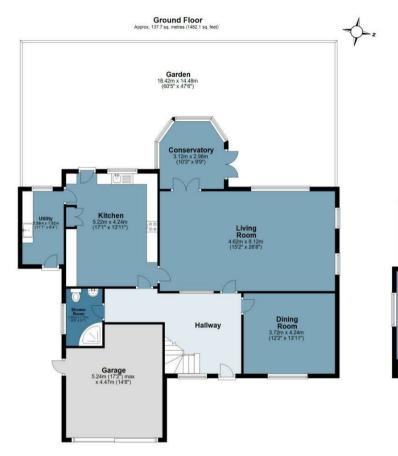

## Freehold

- Detached Family Home
- Spacious Living Room/Conservatory
- Golding's Manor Estate
- Four Bedrooms/Three
  Bathrooms
- Utility Room/Downstairs Shower Room

The ground floor welcomes you with a spacious and impressive entrance hallway, leading to a well-appointed kitchen/breakfast room complemented by an adjoining utility room. A generously sized principal reception room provides direct access to a charming conservatory with double doors opening to the mature south-westerly facing garden. Additional features on this level include a shower room with WC, a large formal dining room, and an integral double garage with electric up and over doors.