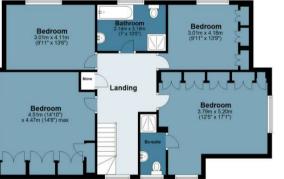

Moving to the first floor, the accommodation comprises a principal bedroom with fitted wardrobes and an en-suite shower room. Three more sizable double bedrooms and a family bathroom complete this level. There is potential to expand the second bedroom with an en-suite bathroom and a spacious walk-in wardrobe.

First Floor

Total area: approx. 227.3 sq. metres (2446.4 sq. feet) Stanmore Way

IMPORTANT NOTICE - These particulars have been prepared in good faith and they are not intended to constitute part of an offer or contract. We have not performed a structural survey on this property and the services, appliances and specific fittings have not been tested. All photographs, measurements, floor plans and distances referred to are given as a guide and should not be relied upon.