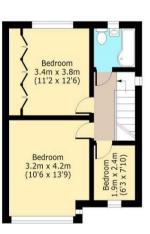

Ascending the stairs, you'll discover a well-appointed first floor hosting two spacious double bedrooms, a comfortable single bedroom, and a modern family bathroom. Each room exudes a sense of tranquillity and comfort, providing a sanctuary for relaxation.

#### Ground Floor Approx. 57 Sq. meters (617 Sq. feet)

Total area: approx. 100 Sq. meters (1083 Sq. feet) For illustration purposes only - not to scale www.lpaplus.com

IMPORTANT NOTICE - These particulars have been prepared in good faith and they are not intended to constitute part of an offer or contract. We have not performed a structural survey on this property and the services, appliances and specific fittings have not been tested. All photographs, measurements, floor plans and distances referred to are given as a guide and should not be relied upon.