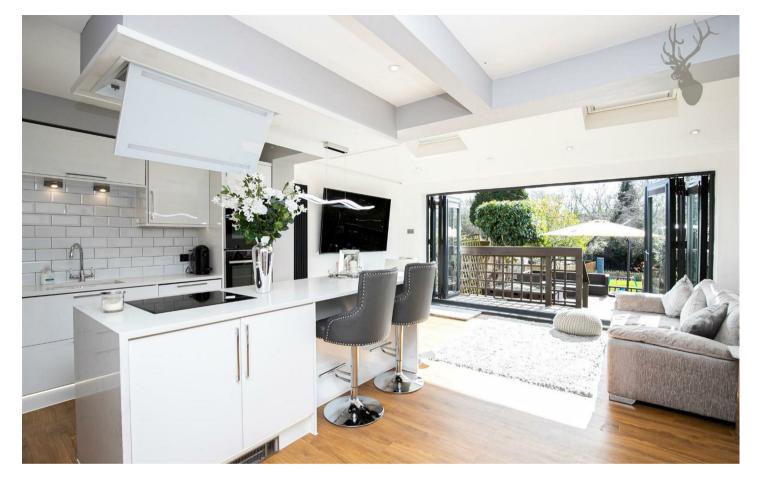

Upon entering, you are greeted by an abundance of natural light that permeates every corner of the residence. The ground floor boasts a welcoming living room featuring a cozy log burner, perfect for chilly evenings. The thoughtfully designed kitchen/family room, adorned with bi-fold doors, creates a seamless transition to the rear garden. The kitchen itself is a culinary haven, equipped with integrated appliances that enhance both functionality and style. A convenient downstairs cloakroom completes the main level, adding an extra layer of practicality to the home