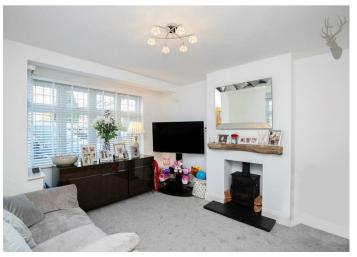

Upon entering, you are greeted by an abundance of natural light that permeates every corner of the residence. The ground floor boasts a welcoming living room featuring a cozy log burner, perfect for chilly evenings. The thoughtfully designed kitchen/family room, adorned with bi-fold doors, creates a seamless transition to the rear garden. The kitchen itself is a culinary haven, equipped with integrated appliances that enhance both functionality and style. A convenient downstairs cloakroom completes the main level, adding an extra layer of practicality to the home