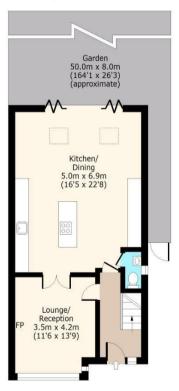

Upon entering, you are greeted by an abundance of natural light that permeates every corner of the residence. The ground floor boasts a welcoming living room featuring a cozy log burner, perfect for chilly evenings. The thoughtfully designed kitchen/family room, adorned with bi-fold doors, creates a seamless transition to the rear garden. The kitchen itself is a culinary haven, equipped with integrated appliances that enhance both functionality and style. A convenient downstairs cloakroom completes the main level, adding an extra layer of practicality to the home

Stepping outside, the property offers a private rear garden designed for both leisure and entertainment. The expansive decking area provides an ideal space for all fresco dining or simply unwinding amidst the serene surroundings. An adjacent area laid to lawn adds a touch of greenery, enhancing the overall charm of the outdoor space.

#### Ground Floor Approx. 57 Sq. meters (617 Sq. feet)

Total area: approx. 100 Sq. meters (1083 Sq. feet) For illustration purposes only - not to scale www.lpaplus.com

IMPORTANT NOTICE - These particulars have been prepared in good faith and they are not intended to constitute part of an offer or contract. We have not performed a structural survey on this property and the services, appliances and specific fittings have not been tested. All photographs, measurements, floor plans and distances referred to are given as a guide and should not be relied upon.