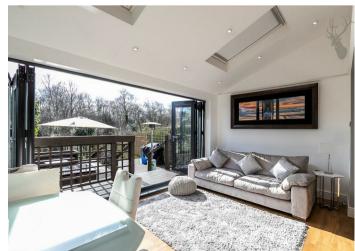

Upon entering, you are greeted by an abundance of natural light that permeates every corner of the residence. The ground floor boasts a welcoming living room featuring a cozy log burner, perfect for chilly evenings. The thoughtfully designed kitchen/family room, adorned with bi-fold doors, creates a seamless transition to the rear garden. The kitchen itself is a culinary haven, equipped with integrated appliances that enhance both functionality and style. A convenient downstairs cloakroom completes the main level, adding an extra layer of practicality to the home

Stepping outside, the property offers a private rear garden designed for both leisure and entertainment. The expansive decking area provides an ideal space for all fresco dining or simply unwinding amidst the serene surroundings. An adjacent area laid to lawn adds a touch of greenery, enhancing the overall charm of the outdoor space.