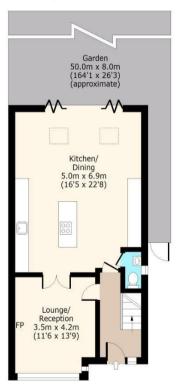

## Ground Floor Approx. 57 Sq. meters (617 Sq. feet)

Total area: approx. 100 Sq. meters (1083 Sq. feet) For illustration purposes only - not to scale www.lpaplus.com

IMPORTANT NOTICE - These particulars have been prepared in good faith and they are not intended to constitute part of an offer or contract. We have not performed a structural survey on this property and the services, appliances and specific fittings have not been tested. All photographs, measurements, floor plans and distances referred to are given as a guide and should not be relied upon.