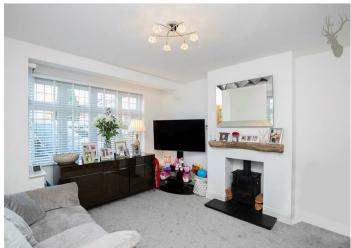

Upon entering, you are greeted by an abundance of natural light that permeates every corner of the residence. The ground floor boasts a welcoming living room featuring a cozy log burner, perfect for chilly evenings. The thoughtfully designed kitchen/family room, adorned with bi-fold doors, creates a seamless transition to the rear garden. The kitchen itself is a culinary haven, equipped with integrated appliances that enhance both functionality and style. A convenient downstairs cloakroom completes the main level, adding an extra layer of practicality to the home