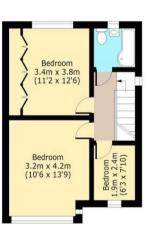

Ascending the stairs, you'll discover a well-appointed first floor hosting two spacious double bedrooms, a comfortable single bedroom, and a modern family bathroom. Each room exudes a sense of tranquillity and comfort, providing a sanctuary for relaxation.

## Ground Floor Approx. 57 Sq. meters (617 Sq. feet)

Total area: approx. 100 Sq. meters (1083 Sq. feet) For illustration purposes only - not to scale www.lpaplus.com

IMPORTANT NOTICE - These particulars have been prepared in good faith and they are not intended to constitute part of an offer or contract. We have not performed a structural survey on this property and the services, appliances and specific fittings have not been tested. All photographs, measurements, floor plans and distances referred to are given as a guide and should not be relied upon.