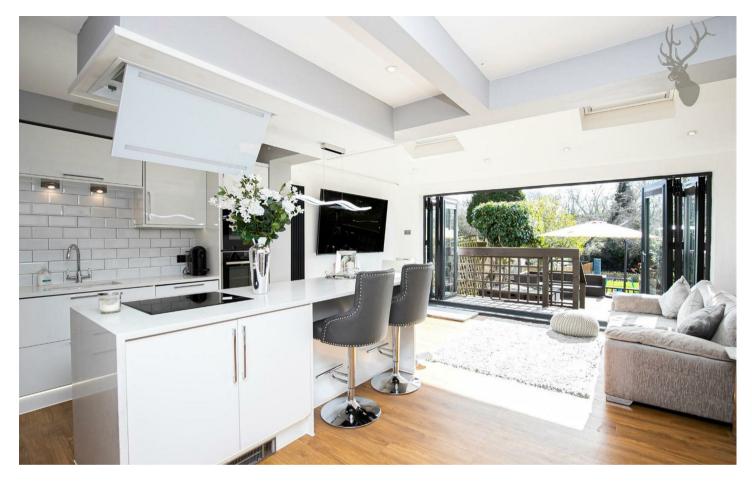

Upon entering, you are greeted by an abundance of natural light that permeates every corner of the residence. The ground floor boasts a welcoming living room featuring a cozy log burner, perfect for chilly evenings. The thoughtfully designed kitchen/family room, adorned with bi-fold doors, creates a seamless transition to the rear garden. The kitchen itself is a culinary haven, equipped with integrated appliances that enhance both functionality and style. A convenient downstairs cloakroom completes the main level, adding an extra layer of practicality to the home