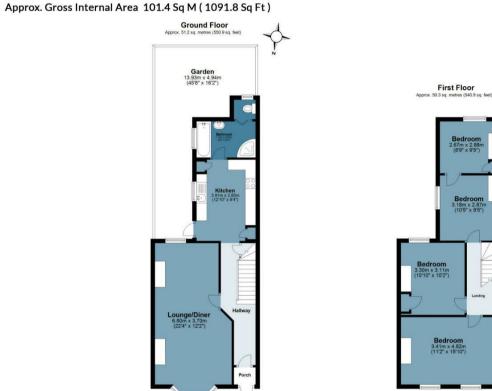

## Freehold

- Terraced Victorian Family
  Home
- Great Potential
- Spacious Lounge/Dining Area
- Three Bedrooms/One Bathroom
- South Facing Garden
- Chain Free

As you step into the residence, you are greeted by a spacious lounge diner area, providing the perfect space to create a warm and inviting atmosphere for gatherings and relaxation. The open layout seamlessly flows into a separate kitchen, offering both functionality and style for your culinary adventures. A conveniently located bathroom on the ground floor adds to the practicality of the layout.

Venturing to the first floor, you will discover three generously sized bedrooms. The bedrooms provide ample space for personalization, ensuring that each family member can create their own haven. Additionally, there is an extra room on this floor, offering versatility for various purposes such as a home office, playroom, or even a guest room.

One of the highlights of this property is its south-facing garden at the rear. Bathed in sunlight throughout the day.

#### **Francis Avenue**

Measurements are approximate and for illustration purposes only. While we do not doubt the accuracy and completeness, we advise you conduct a careful independent assessment of the property to determine monetary value.