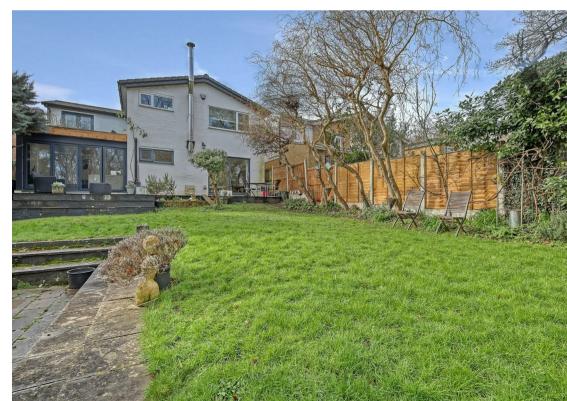

Externally, the property treats you to breathtaking views over the forest area, creating a serene and picturesque setting. The good-sized garden features an outbuilding, providing additional space for various activities or storage. A private drive at the front of the property adds to the exclusivity, ensuring secure and convenient parking.