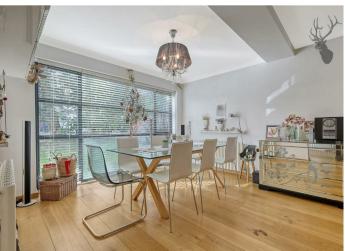

## **Freehold**

- · Detached Family Home
- Well Presented
- · Utility Room/Office
- Private Balcony

- Five Bedrooms/Two Bathrooms
- Open Plan Living/ Dining Area/Lounge
- Off Street Parking

Upon entering, you are greeted by a bright and spacious open-plan living and dining area, seamlessly connected to a modern kitchen. The kitchen is equipped with topof-the-line appliances, including a steam oven, and features bifold and sliding doors that lead to the garden, filling the space with natural light. The tiled floor throughout benefits from underfloor heating, ensuring a warm and comfortable atmosphere.