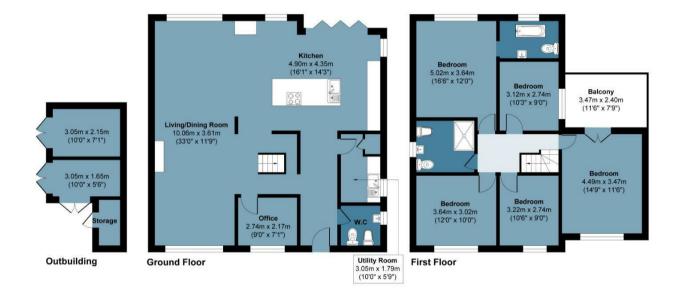

## **Ashfields**

Approx. Gross Internal Area 197.2 Sq M (2123 Sq Ft)

Measurements are approximate and for illustration purposes only. While we do not doubt the accuracy and completeness, we advise you conduct a careful independent assessment of the property to determine monetary value.