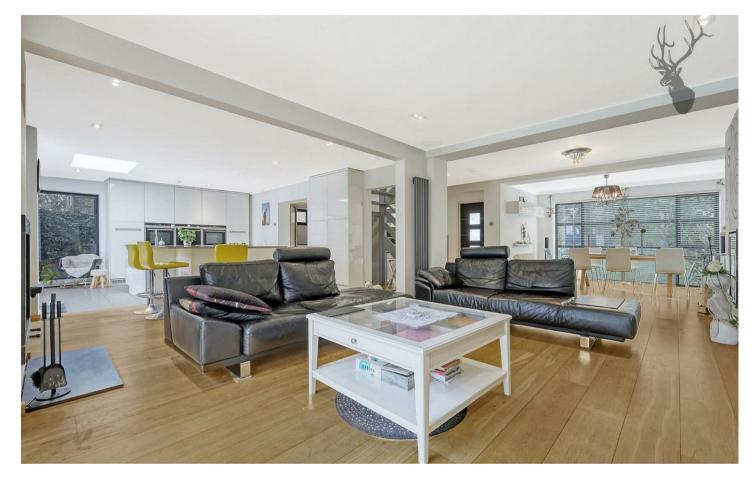

## **Freehold**

- · Detached Family Home
- Well Presented
- · Utility Room/Office
- Private Balcony

- Five Bedrooms/Two Bathrooms
- Open Plan Living/ Dining Area/Lounge
- Off Street Parking

Upon entering, you are greeted by a bright and spacious open-plan living and dining area, seamlessly connected to a modern kitchen. The kitchen is equipped with topof-the-line appliances, including a steam oven, and features bifold and sliding doors that lead to the garden, filling the space with natural light. The tiled floor throughout benefits from underfloor heating, ensuring a warm and comfortable atmosphere.