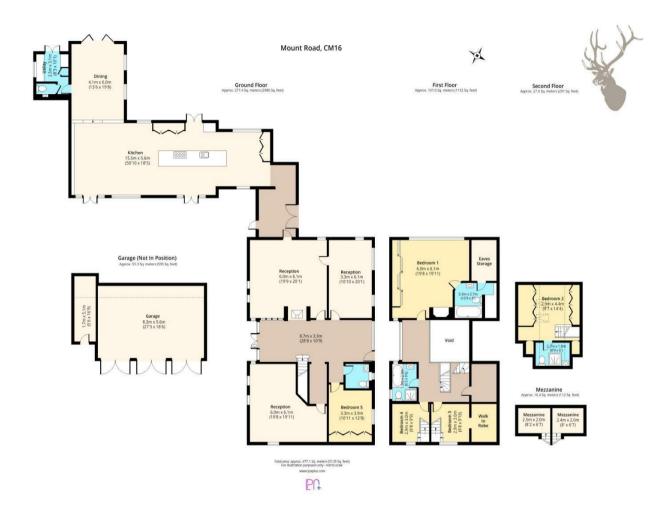

North Barn can be found at the end of a private tree lined lane, you are then welcomed by a private driveway with ample parking to the front of the property including a three-car oak framed garage.

North Barn is a very individual property that has been meticulously improved to modern day living and has a total of over 5100 sq feet and over 3000 sq feet on the ground floor.

This stunning c.1600 detached barn conversion has been completely renovated and remodelled to the highest of specifications with its accommodation arranged over three floors. The entrance hall has a valited glass roof, which is central to the property. Leading from here you will find the very large open plan kitchen/breakfast & sitting room which is over 50" long with a double height valited ceiling and a kitchen island with fully fitted units. Off the kitchen is the separate dining room with bi- fold double glazed doors that opens onto the rear garden with far reaching views across open farmland. Then into a useful utility room with separate WC.

Turning left as you come into the entrance hall you walk into a reception room, currently used as a games room with a grey bespoke Versailles panel floor and a double sided log burning stove, there are then two further reception rooms both offering adaptable living space with one currently used as a study and the cinema room.

The first floor comprises a master suite, with en-suite bathroom having an attractive brass roll top bath and a separate dressing room built into the eaves. There are two further bedrooms each split over two floors with the first bedroom having a study area on the ground floor and the bedroom area on the mezzanine level. The other has the bedroom also has a dressing room with a tv/chill-out space on the