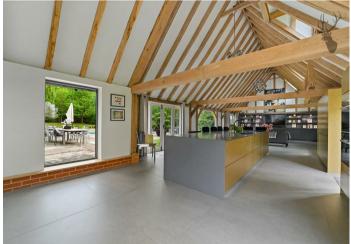

This stunning c.1600 detached barn conversion has been completely renovated and remodelled to the highest of specifications with its accommodation arranged over three floors. The entrance hall has a valited glass roof, which is central to the property. Leading from here you will find the very large open plan kitchen/breakfast & sitting room which is over 50" long with a double height valited ceiling and a kitchen island with fully fitted units. Off the kitchen is the separate dining room with bi- fold double glazed doors that opens onto the rear garden with far reaching views across open farmland. Then into a useful utility room with separate WC.