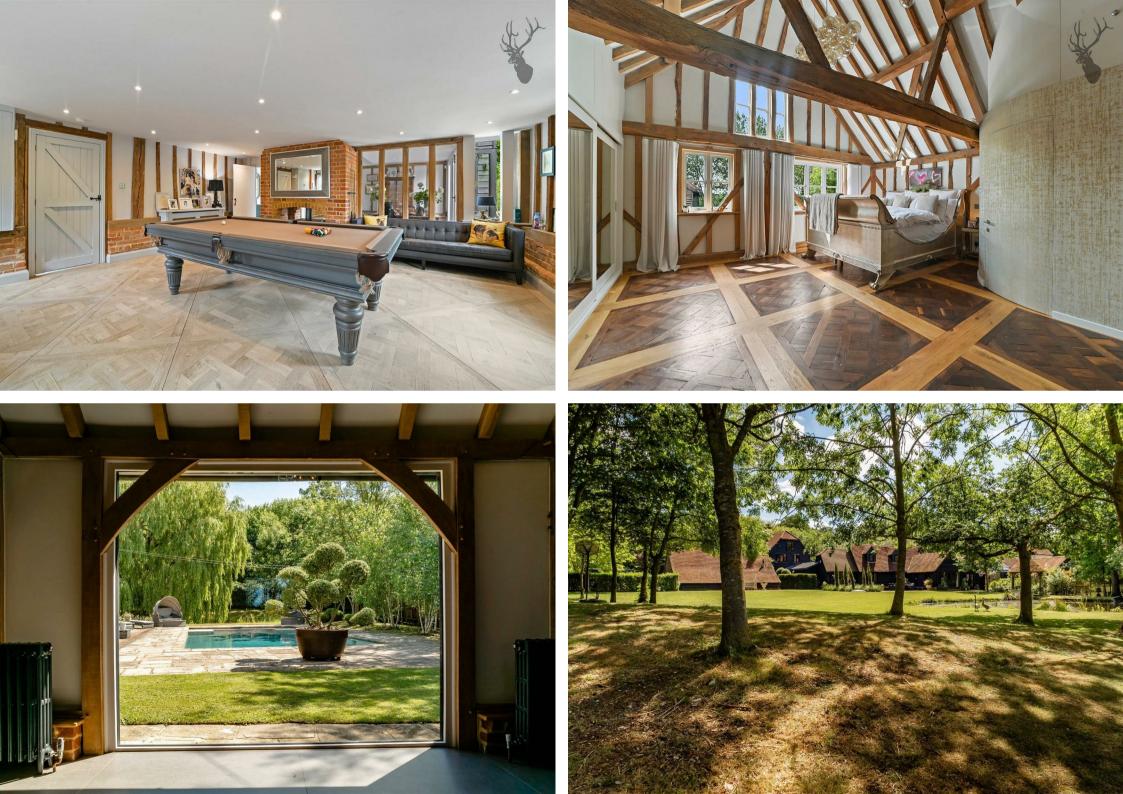

This stunning c.1600 detached barn conversion has been completely renovated and remodelled to the highest of specifications with its accommodation arranged over three floors. The entrance hall has a valited glass roof, which is central to the property. Leading from here you will find the very large open plan kitchen/breakfast & sitting room which is over 50" long with a double height valited ceiling and a kitchen island with fully fitted units. Off the kitchen is the separate dining room with bi- fold double glazed doors that opens onto the rear garden with far reaching views across open farmland. Then into a useful utility room with separate WC.

Turning left as you come into the entrance hall you walk into a reception room, currently used as a games room with a grey bespoke Versailles panel floor and a double sided log burning stove, there are then two further reception rooms both offering adaptable living space with one currently used as a study and the cinema room.

The first floor comprises a master suite, with en-suite bathroom having an attractive brass roll top bath and a separate dressing room built into the eaves. There are two further bedrooms each split over two floors with the first bedroom having a study area on the ground floor and the bedroom area on the mezzanine level. The other has the bedroom also has a dressing room with a tv/chill-out space on the