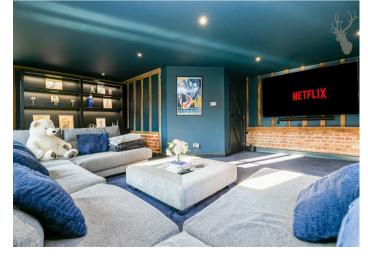

Turning left as you come into the entrance hall you walk into a reception room, currently used as a games room with a grey bespoke Versailles panel floor and a double sided log burning stove, there are then two further reception rooms both offering adaptable living space with one currently used as a study and the cinema room.