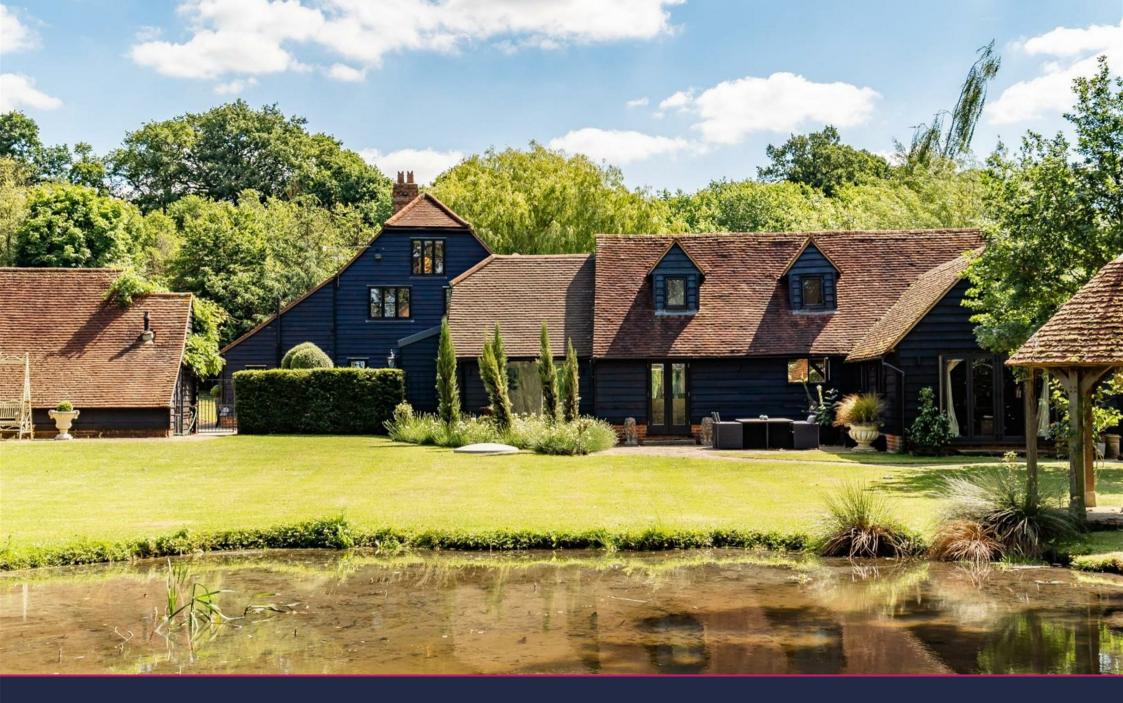

Theydon Garnon, Epping, CM16

A 16th Century Detached Essex Barn, recently converted to an exacting standard and set in 1.3 acres of its own grounds and historic woodland.

- 16th Century Detached Barn Conversion
- Stunning Throughout
- Five Bedrooms/Three Bathrooms
- Private Bespoke Gated Access
- Three Car Oak Framed Garage
  Large Heated Outdoor
  Swimming Pool

North Barn can be found at the end of a private tree lined lane, you are then welcomed by a private driveway with ample parking to the front of the property including a three-car oak framed garage.

North Barn is a very individual property that has been meticulously improved to modern day living and has a total of over 5100 sq feet and over 3000 sq feet on the ground floor.

This stunning c.1600 detached barn conversion has been completely renovated and remodelled to the highest of specifications with its accommodation arranged over three floors. The entrance hall has a valited glass roof, which is central to the property. Leading from here you will find the very large open plan kitchen/breakfast & sitting room which is over 50" long with a double height valited ceiling and a kitchen island with fully fitted units. Off the kitchen is the separate dining room with bi- fold double glazed doors that opens onto the rear garden with far reaching views across open farmland. Then into a useful utility room with separate WC.