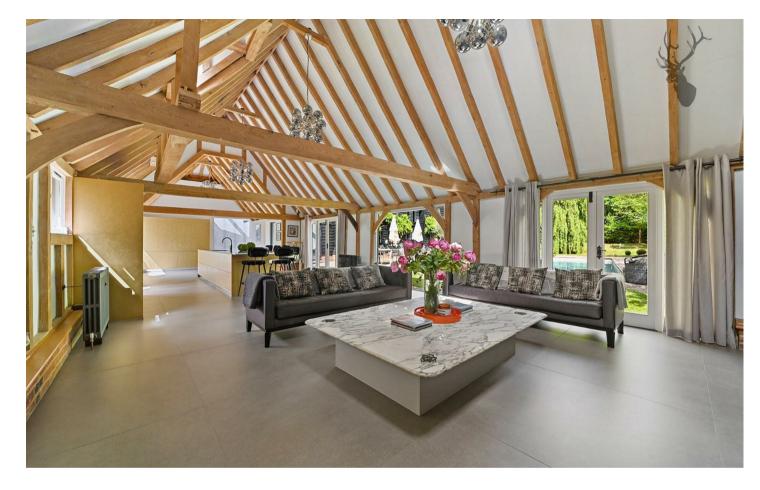

This stunning c.1600 detached barn conversion has been completely renovated and remodelled to the highest of specifications with its accommodation arranged over three floors. The entrance hall has a valited glass roof, which is central to the property. Leading from here you will find the very large open plan kitchen/breakfast & sitting room which is over 50" long with a double height valited ceiling and a kitchen island with fully fitted units. Off the kitchen is the separate dining room with bi- fold double glazed doors that opens onto the rear garden with far reaching views across open farmland. Then into a useful utility room with separate WC.

Turning left as you come into the entrance hall you walk into a reception room, currently used as a games room with a grey bespoke Versailles panel floor and a double sided log burning stove, there are then two further reception rooms both offering adaptable living space with one currently used as a study and the cinema room.