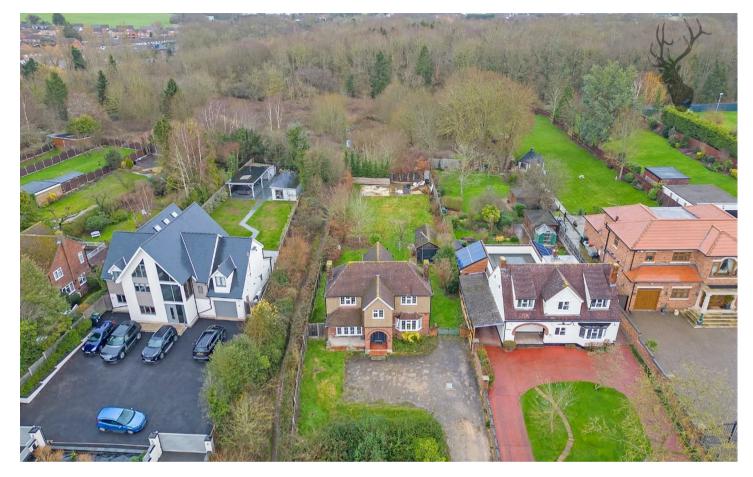

One of the standout features of this property is the expansive garden to the rear, spanning over 140 feet. Offering a tranquil retreat, the garden provides side access from both sides of the property, enhancing its accessibility. Additionally, a separate storage room in the rear garden presents a myriad of possibilities for its use, allowing you to tailor the space to your needs.

Noteworthy is the property's incredible potential, with a proposed 2-storey rear extension (EPF/2606/19/NEW) in the planning stages. This extension opens up exciting possibilities for expanding and customizing the living space to suit your preferences and needs, making this house an even more perfect family home.