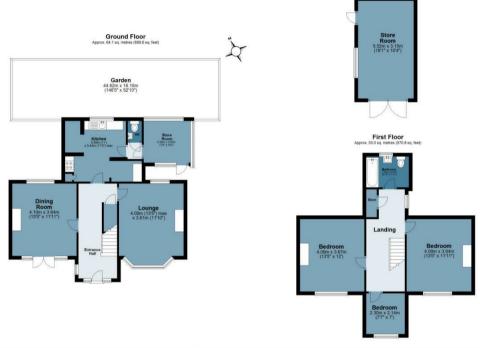

The ground floor of this delightful property offers a well-designed layout, featuring a separate bright living room and dining room, providing ample space for both relaxation and entertainment. The kitchen is equipped with modern amentites, and a convenient WC adds to the functionality of the ground floor. A versatile storage room, accessible from both inside and the side of the property, provides additional convenience and utility.

Venturing to the first floor, you'll discover three bedrooms, with two of them generously sized to accommodate comfortable double beds. A thoughtfully placed storage cupboard ensures that your belongings are neatly organized. The family bathroom on this floor completes the living space with its modern fixtures and fittings.

One of the standout features of this property is the expansive garden to the rear, spanning over 140 feet. Offering a tranquil retreat, the garden provides side access from both sides of the property, enhancing its accessibility. Additionally, a separate storage room in the rear garden presents a myriad of possibilities for its use, allowing you to tailor the space to your needs.

Noteworthy is the property's incredible potential, with a proposed 2-storey rear extension (EPF/2606/19/NEW) in the planning stages. This extension opens up exciting possibilities for expanding and customizing the living space to suit your preferences and needs, making this house an even more perfect family home.

## **Oaklands**

Approx. Gross Internal Area 134.5 Sq M (1447.6 Sq Ft)

Outbuilding

Measurements are approximate and for illustration purposes only. While we do not doubt the accuracy and completeness, we advise you conduct a careful independent assessment of the property to determine monetary value.