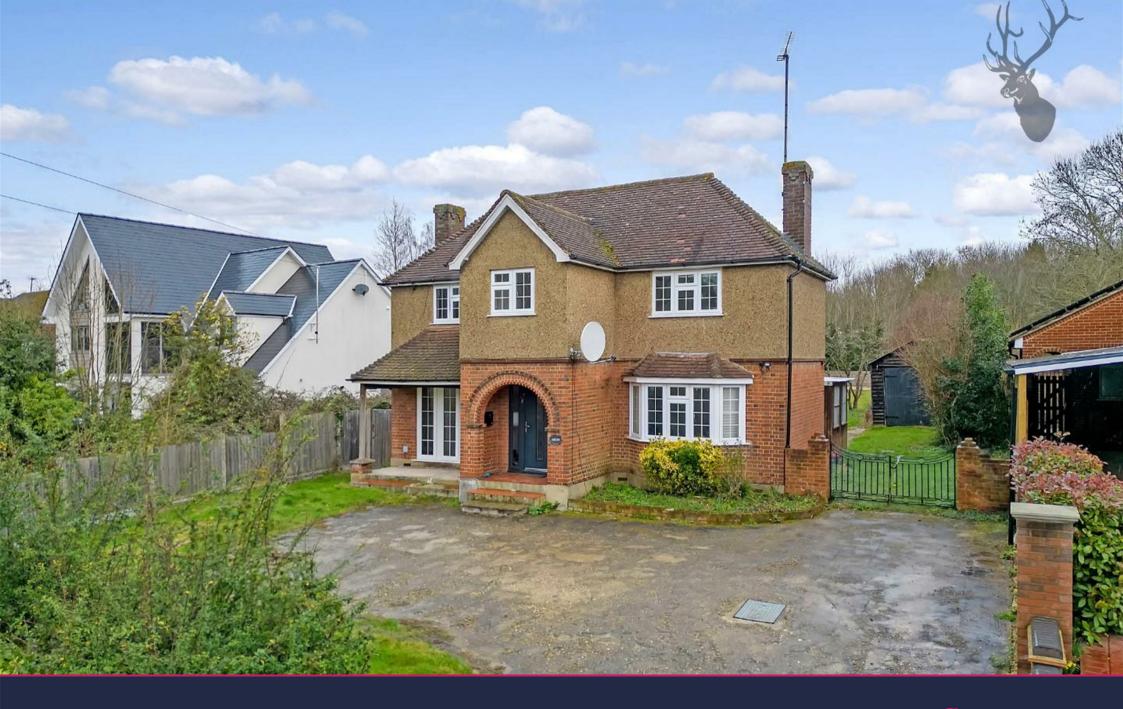

## Guide Price £900,000 - £1,000,000

A charming three-bedroom detached house in the picturesque village of Nazeing. This property offers huge potential with a proposed two-storey rear extension (EPF/2606/19/NEW).

## **Freehold**

- Detached Family Home
- Spacious Throughout
- Large Garden Spanning Over 140"
- Three Bedrooms
- Off-Street Parking
- Proposed Two Storey Rear Extension (EPF/2606/19/NEW)

As you approach, you are greeted by a well-maintained paved driveway providing ample off-street parking for multiple cars, ensuring convenience for you and your quests.