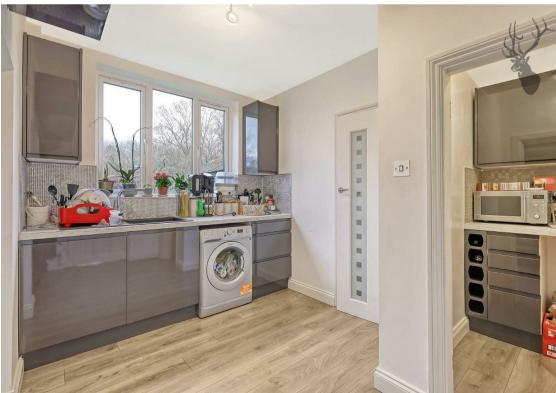

The ground floor of this delightful property offers a well-designed layout, featuring a separate bright living room and dining room, providing ample space for both relaxation and entertainment. The kitchen is equipped with modern amentites, and a convenient WC adds to the functionality of the ground floor. A versatile storage room, accessible from both inside and the side of the property, provides additional convenience and utility.