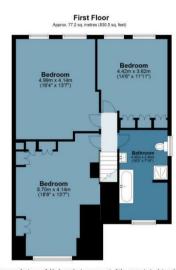

## **Freehold**

- · Detached Family Home
- Spacious Living Area
- CHAIN FREE
- · Three Bedrooms
- Downstairs WC/Office
- Off Street Parking

The ground floor boasts a distinguished array of spaces, featuring a distinct kitchen, a refined dining area, and a captivating living room adorned with a bay-fronted window. Ascending to the first floor reveals three generously proportioned and luminous bedrooms, accompanied by a well-appointed family bathroom.

## **Theydon View**

Approx. Gross Internal Area 167.7 Sq M (1805.2 Sq Ft)

Measurements are approximate and for illustration purposes only. While we do not doubt the accuracy and completeness, we advise you conduct a careful independent assessment of the property to determine monetary value.