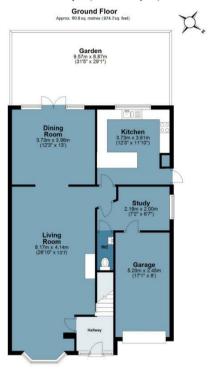

## **Freehold**

- · Detached Family Home
- Spacious Living Area
- CHAIN FREE
- · Three Bedrooms
- Downstairs WC/Office
- Off Street Parking

The ground floor boasts a distinguished array of spaces, featuring a distinct kitchen, a refined dining area, and a captivating living room adorned with a bay-fronted window. Ascending to the first floor reveals three generously proportioned and luminous bedrooms, accompanied by a well-appointed family bathroom.

This property presents an exceptional opportunity, highlighted by its expansive garage accessible from both the front and interior of the residence. The rear of the property showcases a predominantly lush lawn garden, embellished with a tasteful array of shrubs and bushes.

## **Theydon View**

Approx. Gross Internal Area 167.7 Sq M (1805.2 Sq Ft)

Measurements are approximate and for illustration purposes only. While we do not doubt the accuracy and completeness, we advise you conduct a careful independent assessment of the property to determine monetary value.