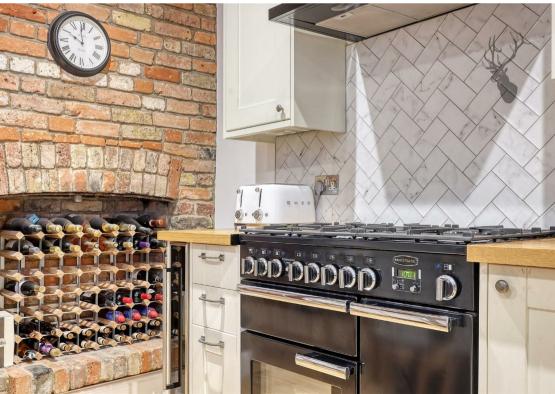

The ground floor welcomes you with a grand entrance hall leading to a captivating reception room adorned with a charming open fireplace, perfect for cozy evenings. The heart of the home lies in its stunning high-specification kitchen/dining area, recently reimagined to seamlessly blend style and functionality. Completing the ground floor is a convenient utility room, catering to modern-day practicalities.