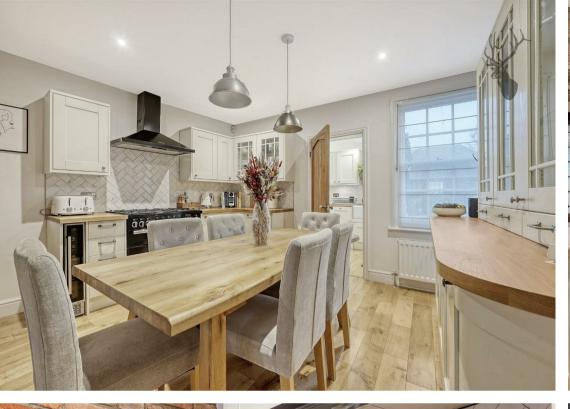

The ground floor welcomes you with a grand entrance hall leading to a captivating reception room adorned with a charming open fireplace, perfect for cozy evenings. The heart of the home lies in its stunning high-specification kitchen/dining area, recently reimagined to seamlessly blend style and functionality. Completing the ground floor is a convenient utility room, catering to modern-day practicalities.