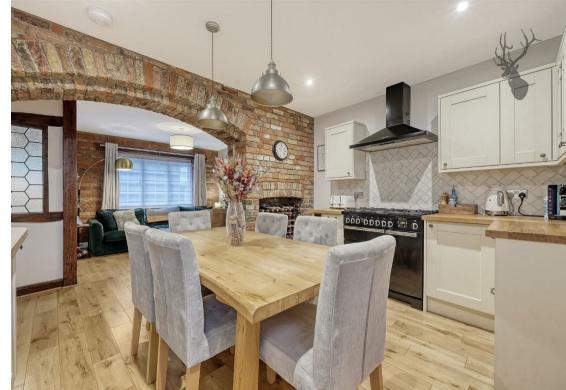

The ground floor welcomes you with a grand entrance hall leading to a captivating reception room adorned with a charming open fireplace, perfect for cozy evenings. The heart of the home lies in its stunning high-specification kitchen/dining area, recently reimagined to seamlessly blend style and functionality. Completing the ground floor is a convenient utility room, catering to modern-day practicalities.