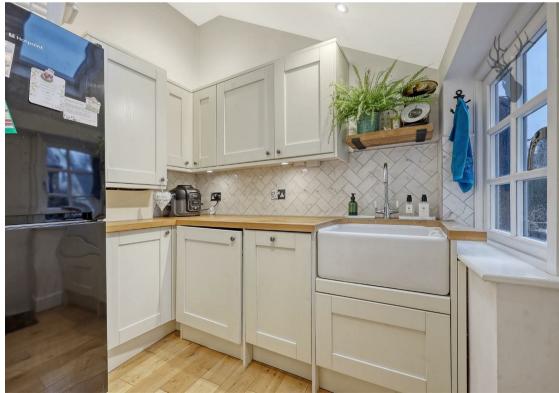

The ground floor welcomes you with a grand entrance hall leading to a captivating reception room adorned with a charming open fireplace, perfect for cozy evenings. The heart of the home lies in its stunning high-specification kitchen/dining area, recently reimagined to seamlessly blend style and functionality. Completing the ground floor is a convenient utility room, catering to modern-day practicalities.