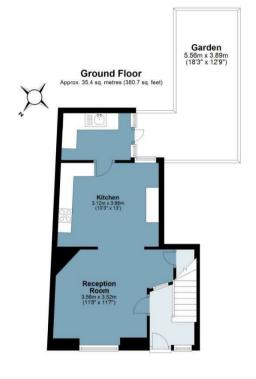

## York Hill

Approx. Gross Internal Area 67.7 Sq M (728.7 Sq Ft)

Measurements are approximate and for illustration purposes only. While we do not doubt the accuracy and completeness, we advise you conduct a careful independent assessment of the property to determine monetary value.