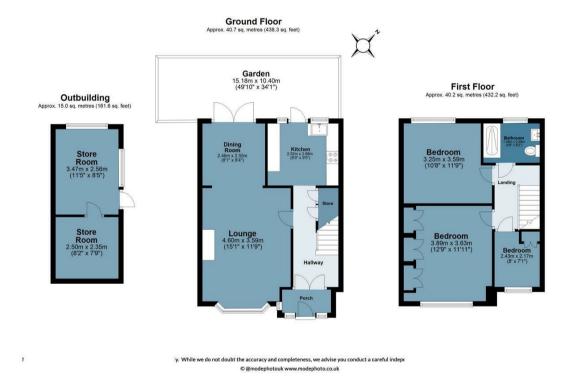

## Rosebank

Approx. Gross Internal Area 95.9 Sq M (1032.1 Sq Ft)

IMPORTANT NOTICE - These particulars have been prepared in good faith and they are not intended to constitute part of an offer or contract. We have not performed a structural survey on this property and the services, appliances and specific fittings have not been tested. All photographs, measurements, floor plans and distances referred to are given as a guide and should not be relied upon.