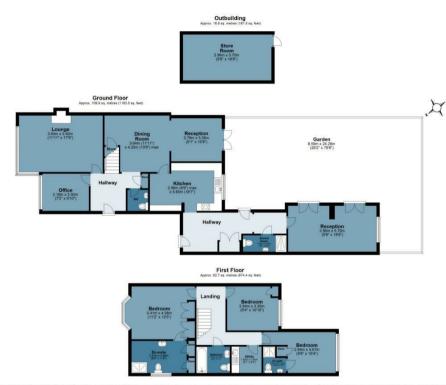

## Freehold

- Semi-Detached Extended Family Home
   Four Bedrooms/Four Bathrooms
- Two Formal Reception Rooms
- 2039 Sq. ft Of Accommodation Space
- Study & Separate Guest Cloakroom
- Underfloor Heating Throughout
  80 Ft Rear Garden
  Off-Street Parking For Four/Five

## **Forest Drive**

BUTLER

Approx. Gross Internal Area 189.5 Sq M (2039.3 Sq Ft)

Measurements are approximate and for illustration purposes only. While we do not doubt the accuracy and completeness, we advise you conduct a careful independent assessment of the property to determine monetary value.