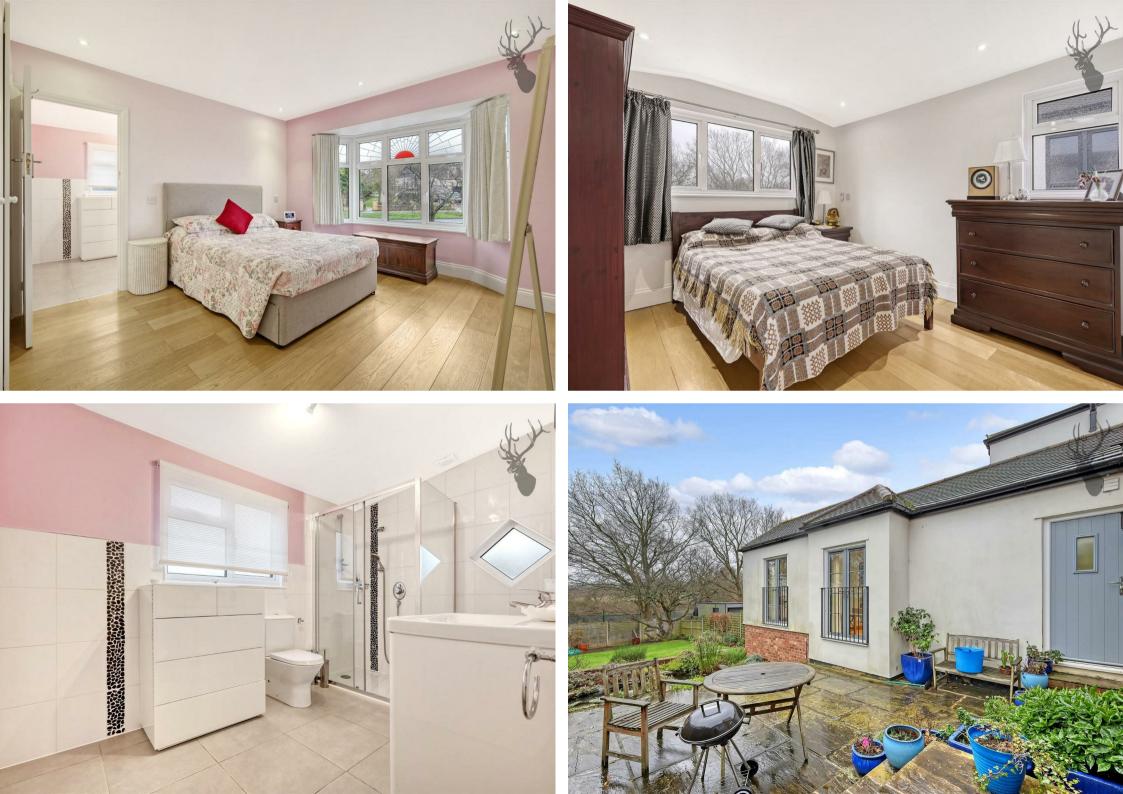

Vehicles

As you step into this meticulously crafted home, you are greeted by the comfort of underfloor heating throughout, ensuring warmth and sophistication in every corner. The ground floor unveils two elegant formal reception rooms with the latter adjoining the kitchen, perfect for entertaining guests or enjoying quiet moments with family. The well-appointed kitchen/breakfast room is a chef's dream, offering modern amenities and a welcoming atmosphere for culinary endeavours. A fourth bedroom/third reception room is then met flowing on from the kitchen which also includes the advantage of a separate shower room to facilitate this versatile space.

For those who work or study from home, a dedicated separate study provides a quiet and inspiring space. Upstairs, two bedrooms are graced with en-suite bathrooms, offering a private retreat for relaxation. Additionally, a family bathroom caters to the convenience of the remaining bedroom on this floor, with a separate utility room.

The allure of this residence extends beyond its interiors to the outdoors, where an impressive 80 ft rear garden beckons with the promise of al fresco gatherings, gardening, or simply basking in the tranquillity of nature. The property further boasts off-street parking for 4/5 cars, ensuring convenience and security for your vehicles.