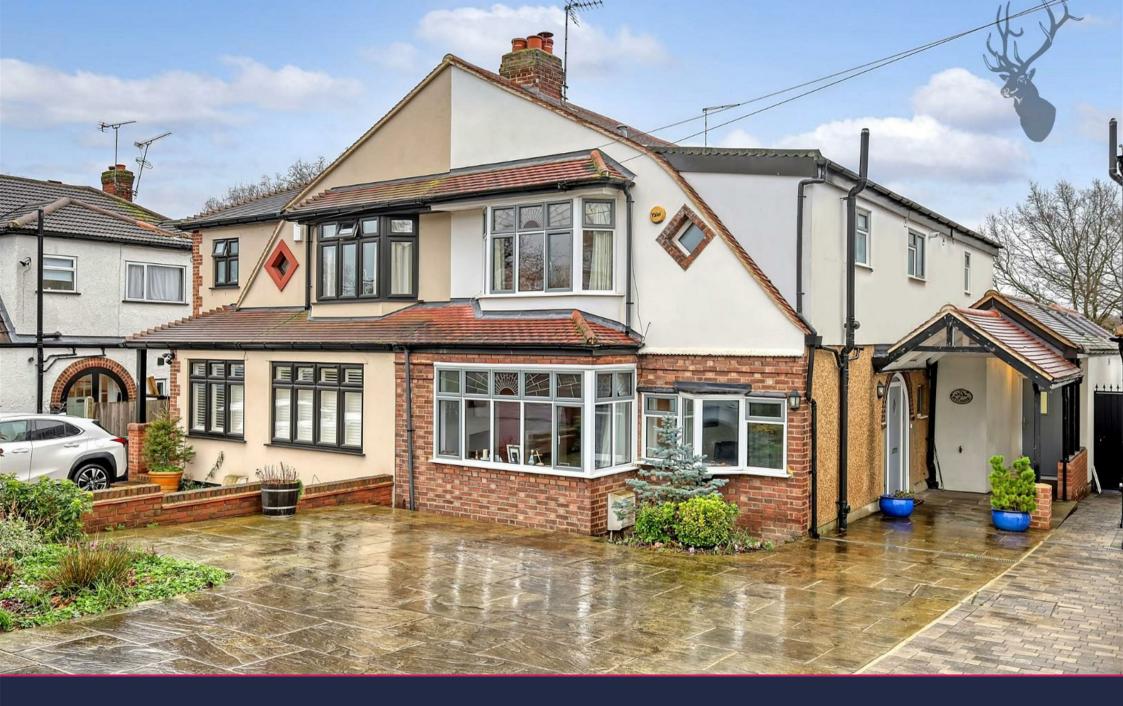

Forest Drive, Theydon Bois, CM16

Welcome to an expansive living experience in the heart of Theydon Bois on Forest Drive. This stunning semi-detached residence, boasting extensive extensions, offers a lavish lifestyle spread across four bedrooms and four bathrooms, encompassing over 2000 sq. ft of refined living space.

## Freehold

- Semi-Detached Extended Family Home
   Four Bedrooms/Four Bathrooms
- Two Formal Reception Rooms
- 2039 Sq. ft Of Accommodation Space
- Study & Separate Guest Cloakroom
- Underfloor Heating Throughout
  80 Ft Rear Garden
  Off-Street Parking For Four/Five

The allure of this residence extends beyond its interiors to the outdoors, where an impressive 80 ft rear garden beckons with the promise of al fresco gatherings, gardening, or simply basking in the tranquillity of nature. The property further boasts off-street parking for 4/5 cars, ensuring convenience and security for your vehicles.