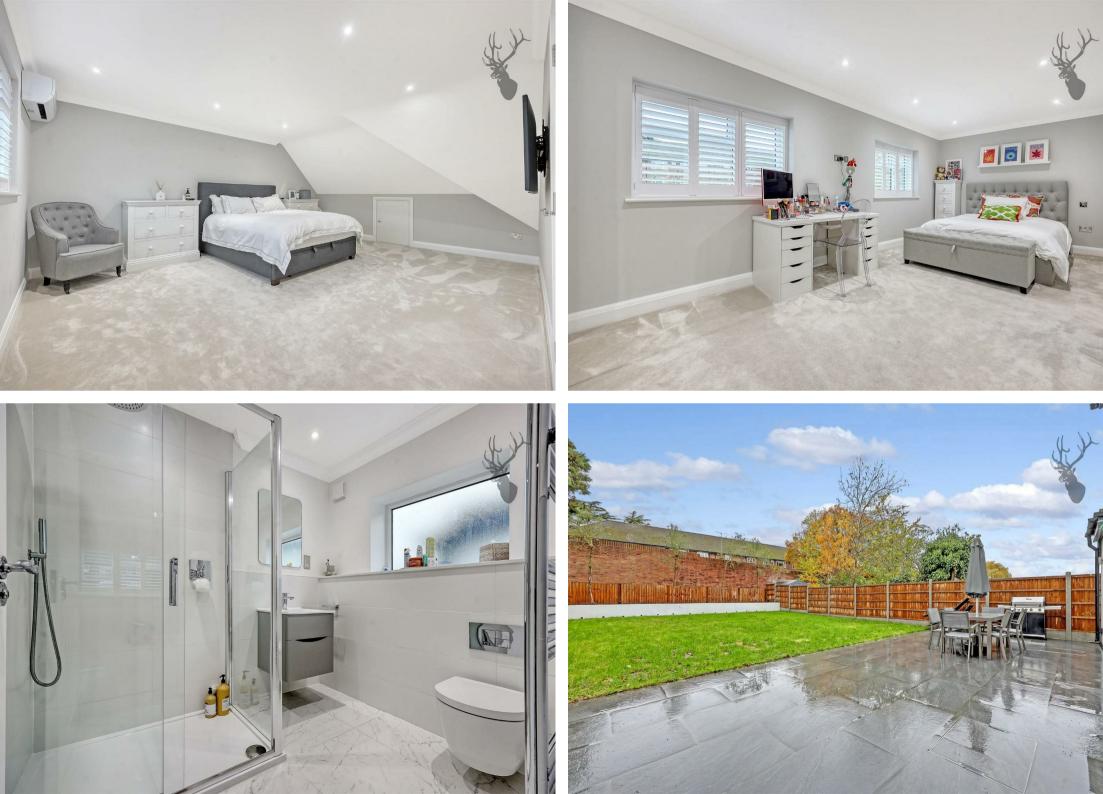

The ground floor boasts a versatile study with storage, perfect for those who seek a private workspace. The bright and generously sized separate living room, equipped with additional storage, sets the stage for intimate gatherings. To the rear, the home unfolds into a stunning open-plan kitchen/dining area. This expansive space spans the entire width of the house and seamlessly connects to the garden through bi-fold doors. Revel in the luxury of air conditioning and underfloor heating throughout, ensuring a comfortable and ambient environment in every season.

Ascending to the first floor reveals a thoughtfully designed layout featuring an ensuite bedroom for added privacy. Three additional bedrooms, one with built-in wardrobes, provide flexibility to accommodate various needs. The lavish family bathroom on this level, with both a shower and a separate bath, promises a spa-like retreat.

The journey continues to the second floor, where the spacious master bedroom awaits. This private sanctuary is enhanced by a walk-in wardrobe and an en-suite bathroom, offering a serene escape from the demands of everyday life.

The allure of this residence extends beyond its interiors to the meticulously landscaped rear garden. The patio area beckons for entertaining, while the lush lawn invites relaxation and play. Whether you're hosting guests or seeking a tranguil retreat, the outdoor space complements the grandeur of the house.