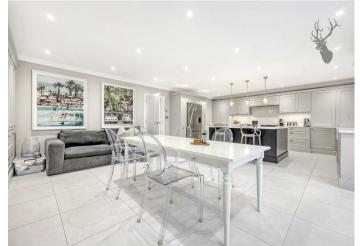

The ground floor boasts a versatile study with storage, perfect for those who seek a private workspace. The bright and generously sized separate living room, equipped with additional storage, sets the stage for intimate gatherings. To the rear, the home unfolds into a stunning open-plan kitchen/dining area. This expansive space spans the entire width of the house and seamlessly connects to the garden through bi-fold doors. Revel in the luxury of air conditioning and underfloor heating throughout, ensuring a comfortable and ambient environment in every season.