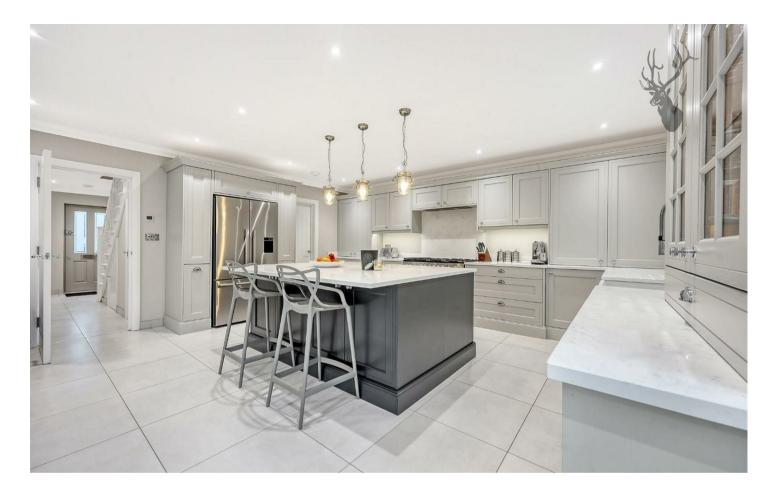

The ground floor boasts a versatile study with storage, perfect for those who seek a private workspace. The bright and generously sized separate living room, equipped with additional storage, sets the stage for intimate gatherings. To the rear, the home unfolds into a stunning open-plan kitchen/dining area. This expansive space spans the entire width of the house and seamlessly connects to the garden through bi-fold doors. Revel in the luxury of air conditioning and underfloor heating throughout, ensuring a comfortable and ambient environment in every season.