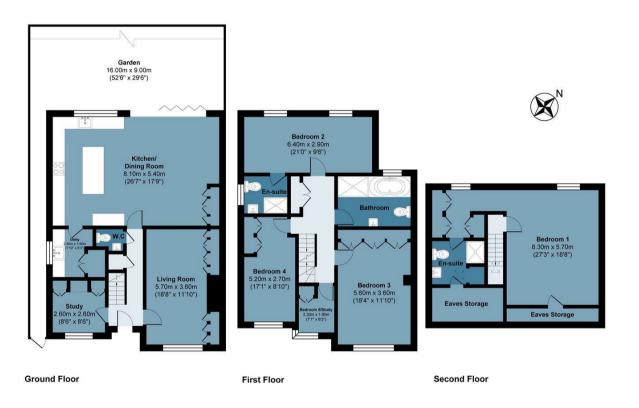

#### Newham Close, IG10

Approx. Gross Internal Area 215.6 sq M ( 2321 sq Ft)

BUTLER

Measurements are approximate and for illustration purposes only. while we do not doubt the accuracy and completeness, we advise you conduct independent assessment of the property to determine monetary value.