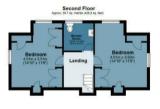

Upon the second floor, two further double bedrooms offer even the largest of families enough sleeping accommodation coupled with a separate shower room to this level.

Externally, the front driveway allows parking for three vehicles alongside access to the double garage which also holds running power and a utility area for household washing. The rear garden is maintenance-free whilst having complete privacy from neighbouring properties. A brick-built summer house allows for many usages such as a gym, games room or home office.

## The Plain, Epping

Approx. Gross Internal Area 234 Sq M (2518.7 Sq Ft)

Floor plan is for illustrative purposes only and is not to scale. Every attempt has been made to ensure the accuracy of the floor plan shown, however all measurements, fixtures, fittings and data shown are an approximate interpretation for illustrative purposes only.