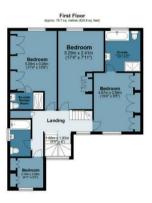

This substantial residence offers six generously proportioned bedrooms, providing ample space for a growing family or accommodating quests with the utmost comfort. Four double bedrooms reside upon the first floor all fitted with bespoke luxury wardrobes with the master offering a a four-piece bathroom suite and bedroom two holding a three-piece shower room. Completing this level is also a family bathroom fitted with a jacuzzi bath.

## The Plain, Epping

Approx. Gross Internal Area 234 Sq M (2518.7 Sq Ft)

Floor plan is for illustrative purposes only and is not to scale. Every attempt has been made to ensure the accuracy of the floor plan shown, however all measurements, fixtures, fittings and data shown are an approximate interpretation for illustrative purposes only.