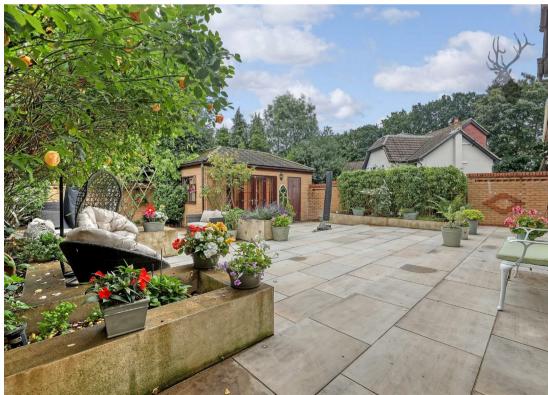

Upon the second floor, two further double bedrooms offer even the largest of families enough sleeping accommodation coupled with a separate shower room to this level.

Externally, the front driveway allows parking for three vehicles alongside access to the double garage which also holds running power and a utility area for household washing. The rear garden is maintenance-free whilst having complete privacy from neighbouring properties. A brick-built summer house allows for many usages such as a gym, games room or home office.