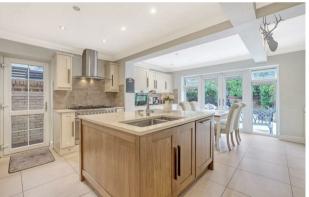

Elegantly combining modern comforts with timeless elegance, this exceptional detached residence presents an unparalleled opportunity to experience luxury living in a coveted location. With its spacious layout, high-end finishes, and convenient amenities, this property truly sets the standard for gracious living in Epping, Essex. The principle living accommodation spans an incredible 2770 sq ft with the ground floor holding place to three separate formal reception rooms (Lounge, dinning room, TV room/study) all dressed with solid wood flooring running throughout. Leading on from the expansive hallway, a set of oak doors allow free flowing access into the heart of the home which is the open-plan kitchen and dining area. Designed for culinary enthusiasts and social gatherings, the kitchen features granite worktops and modern fitted appliances, while the dining space is bathed in natural light, perfect for creating memorable moments with loved ones. A quest cloakroom completes the ground floor.