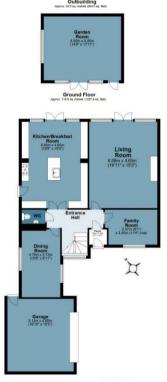

Elegantly combining modern comforts with timeless elegance, this exceptional detached residence presents an unparalleled opportunity to experience luxury living in a coveted location. With its spacious layout, high-end finishes, and convenient amenities, this property truly sets the standard for gracious living in Epping, Essex. The principle living accommodation spans an incredible 2770 sq ft with the ground floor holding place to three separate formal reception rooms (Lounge, dinning room, TV room/study) all dressed with solid wood flooring running throughout. Leading on from the expansive hallway, a set of oak doors allow free flowing access into the heart of the home which is the open-plan kitchen and dining area. Designed for culinary enthusiasts and social gatherings, the kitchen features granite worktops and modern fitted appliances, while the dining space is bathed in natural light, perfect for creating memorable moments with loved ones. A quest cloakroom completes the ground floor.

Upon the second floor, two further double bedrooms offer even the largest of families enough sleeping accommodation coupled with a separate shower room to this level.

Externally, the front driveway allows parking for three vehicles alongside access to the double garage which also holds running power and a utility area for household washing. The rear garden is maintenance-free whilst having complete privacy from neighbouring properties. A brick-built summer house allows for many usages such as a gym, games room or home office.

## The Plain, Epping

Approx. Gross Internal Area 234 Sq M (2518.7 Sq Ft)

Floor plan is for illustrative purposes only and is not to scale. Every attempt has been made to ensure the accuracy of the floor plan shown, however all measurements, fixtures, fittings and data shown are an approximate interpretation for illustrative purposes only.