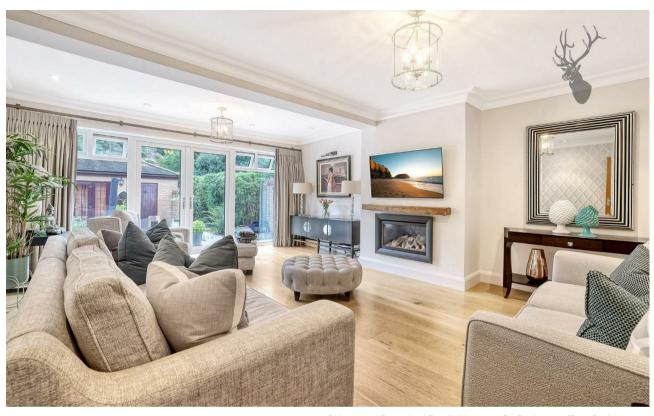

Elegantly combining modern comforts with timeless elegance, this exceptional detached residence presents an unparalleled opportunity to experience luxury living in a coveted location. With its spacious layout, high-end finishes, and convenient amenities, this property truly sets the standard for gracious living in Epping, Essex. The principle living accommodation spans an incredible 2770 sq ft with the ground floor holding place to three separate formal reception rooms (Lounge, dinning room, TV room/study) all dressed with solid wood flooring running throughout. Leading on from the expansive hallway, a set of oak doors allow free flowing access into the heart of the home which is the open-plan kitchen and dining area. Designed for culinary enthusiasts and social gatherings, the kitchen features granite worktops and modern fitted appliances, while the dining space is bathed in natural light, perfect for creating memorable moments with loved ones. A quest cloakroom completes the ground floor.