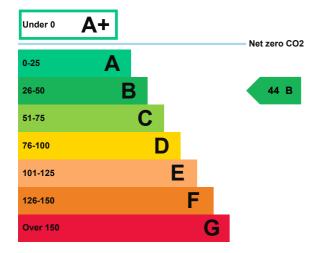

## **Energy rating and score**

This property's energy rating is B.

Properties get a rating from A+ (best) to G (worst) and a score.

The better the rating and score, the lower your property's carbon emissions are likely to be.

### How this property compares to others

Properties similar to this one could have ratings:

If newly built

If typical of the existing stock

17 A

49 B