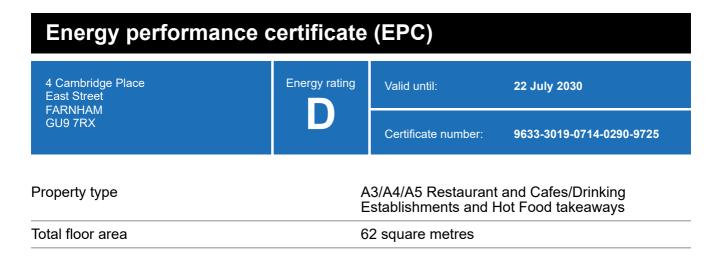

### **Energy rating and score**

This property's energy rating is D.

Properties get a rating from A+ (best) to G (worst) and a score.

The better the rating and score, the lower your property's carbon emissions are likely to be.