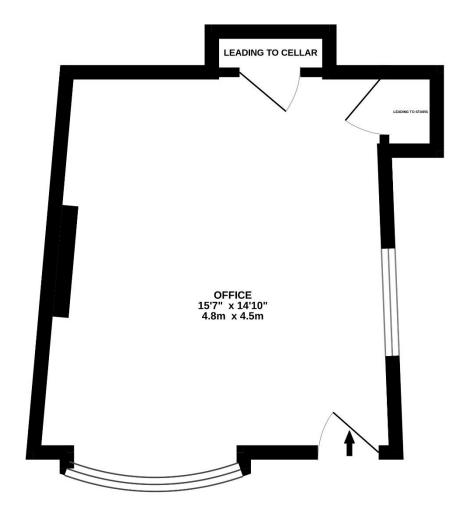

## GROUND FLOOR 217 sq.ft. (20.2 sq.m.) approx.

TOTAL FLOOR AREA: 217 sq.ft. (20.2 sq.m.) approx.

Whilst every attempt has been made to ensure the accuracy of the floorplan contained here, measurements of doors, windows, rooms and any other items are approximate and no responsibility is taken for any eror, omission or mis-statement. This plan is for illustrative purposes only and should be used as such by any prospective purchaser. The services, systems and appliances shown have not been tested and no guarantee as to their operability or efficiency can be given.