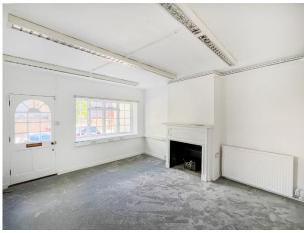

#### **DESCRIPTION:**

The offices have their own private front door from the courtyard and are open plan comprising IPMS net internal floor areas extending to:

20.20 SQ M (217 SQ FT)

**AMENITIES:** 

- \* Male and Female WCs
- \* Fitted Kitchenette
- \* Carpeted, Heated and Lit Throughout\* High Ceilings and Period Features