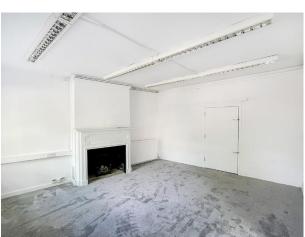

#### **DESCRIPTION:**

The offices have their own private front door from the courtyard and are open plan comprising IPMS net internal floor areas extending to:

20.20 SQ M (217 SQ FT)

**AMENITIES:** 

- \* Male and Female WCs
- \* Fitted Kitchenette
- \* Carpeted, Heated and Lit Throughout\* High Ceilings and Period Features