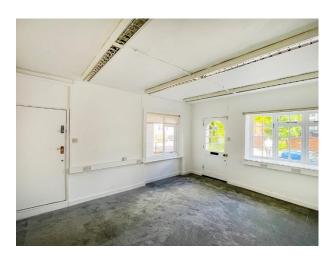

#### **DESCRIPTION:**

The offices have their own private front door from the courtyard and are open plan comprising IPMS net internal floor areas extending to:

20.20 SQ M (217 SQ FT)

**AMENITIES:** 

- \* Male and Female WCs
- \* Fitted Kitchenette
- \* Carpeted, Heated and Lit Throughout\* High Ceilings and Period Features