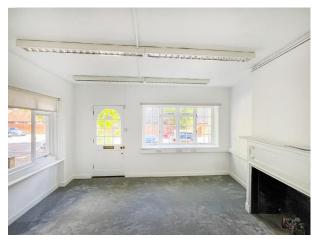

#### **DESCRIPTION:**

The offices have their own private front door from the courtyard and are open plan comprising IPMS net internal floor areas extending to:

20.20 SQ M (217 SQ FT)

**AMENITIES:** 

- \* Male and Female WCs
- \* Fitted Kitchenette
- \* Carpeted, Heated and Lit Throughout\* High Ceilings and Period Features