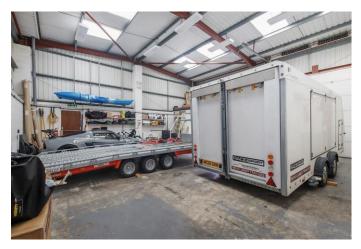

The A31 connects with the M3 motorway, which gives access to the south coast and the national motorway network.

**DESCRIPTION:** The property comprises a modern single storey light industrial unit suitable for workshops, storage and for various other purposes. The gross internal floor area extends to:

#### 98.50 SQ M (1,060 SQ FT)

- AMENITIES: \* WC Facilities
  - \* Three Phase Power
  - \* Loading Door
    - \* Minimum Eaves 5M rising to 5.57M
    - \* On Site Parking
- **LEASE:** The premises are available by way of a new Full Repairing and Insuring Lease for a term to be agreed.
- **RENT:** £13,250 per annum exclusive. The Rent is subject to VAT
- RATES:Rateable Value £9,500 payable at 49.9p in the £ (2023/2024)Small Business Rates should be available on these premises making<br/>them exempt for qualifying occupiers
- **EPC:** D 87