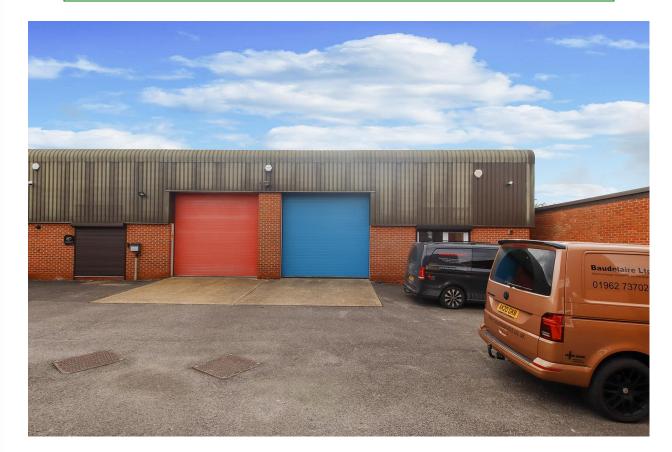

### UNIT 5 PROSPECT BUSINESS CENTRE ALRESFORD SO24 9UH

Whilst these particulars are believed to be correct they do not form part of any contract. The condition of the building systems or their continuing operation have not been checked. All prices quoted are net of VAT. **LOCATION:** Situated on the edge of New Alresford, Prospect Business Centre is a small development of light industrial/warehouse units within an established industrial location, close to local shops and other facilities. The larger city centre of Winchester is to the south.

The A31 connects with the M3 motorway, which gives access to the south coast and the national motorway network.

**DESCRIPTION:** The property comprises a modern single storey light industrial unit suitable for workshops, storage and for various other purposes. The gross internal floor area extends to:

#### 98.50 SQ M (1,060 SQ FT)

- AMENITIES: \* WC Facilities
  - \* Three Phase Power
  - \* Loading Door
    - \* Minimum Eaves 5M rising to 5.57M
    - \* On Site Parking
- **LEASE:** The premises are available by way of a new Full Repairing and Insuring Lease for a term to be agreed.
- **RENT:** £13,250 per annum exclusive. The Rent is subject to VAT
- RATES:Rateable Value £9,500 payable at 49.9p in the £ (2023/2024)Small Business Rates should be available on these premises making<br/>them exempt for qualifying occupiers
- **EPC:** D 87