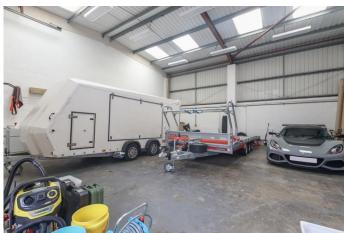

The A31 connects with the M3 motorway, which gives access to the south coast and the national motorway network.

**DESCRIPTION:** The property comprises a modern single storey light industrial unit suitable for workshops, storage and for various other purposes. The gross internal floor area extends to:

#### 98.50 SQ M (1,060 SQ FT)

- AMENITIES: \* WC Facilities
  - \* Three Phase Power
  - \* Loading Door
    - \* Minimum Eaves 5M rising to 5.57M
    - \* On Site Parking
- **LEASE:** The premises are available by way of a new Full Repairing and Insuring Lease for a term to be agreed.
- **RENT:** £13,250 per annum exclusive. The Rent is subject to VAT
- RATES:Rateable Value £9,500 payable at 49.9p in the £ (2023/2024)Small Business Rates should be available on these premises making<br/>them exempt for qualifying occupiers
- **EPC:** D 87