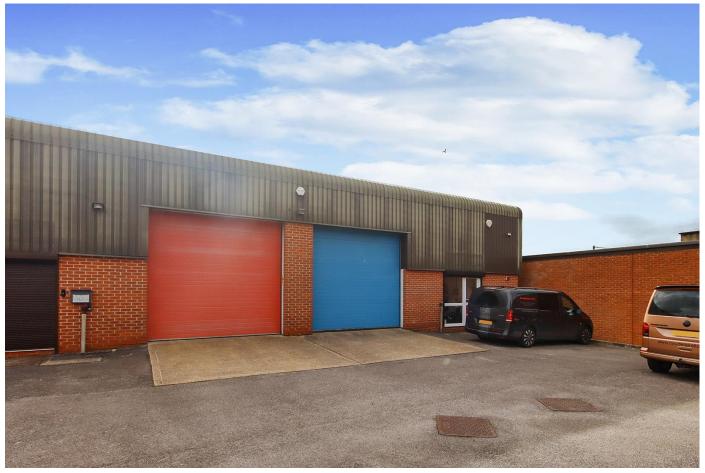

### UNIT 5 PROSPECT BUSINESS CENTRE ALRESFORD SO24 9UH

Whilst these particulars are believed to be correct they do not form part of any contract. The condition of the building systems or their continuing operation have not been checked. All prices quoted are net of VAT. **LOCATION:** Situated on the edge of New Alresford, Prospect Business Centre is a small development of light industrial/warehouse units within an established industrial location, close to local shops and other facilities. The larger city centre of Winchester is to the south.

The A31 connects with the M3 motorway, which gives access to the south coast and the national motorway network.

**DESCRIPTION:** The property comprises a modern single storey light industrial unit suitable for workshops, storage and for various other purposes. The gross internal floor area extends to:

#### 98.50 SQ M (1,060 SQ FT)

- AMENITIES: \* WC Facilities
  - \* Three Phase Power
  - \* Loading Door
    - \* Minimum Eaves 5M rising to 5.57M
    - \* On Site Parking
- **LEASE:** The premises are available by way of a new Full Repairing and Insuring Lease for a term to be agreed.
- **RENT:** £13,250 per annum exclusive. The Rent is subject to VAT
- RATES:Rateable Value £9,500 payable at 49.9p in the £ (2023/2024)Small Business Rates should be available on these premises making<br/>them exempt for qualifying occupiers
- **EPC:** D 87