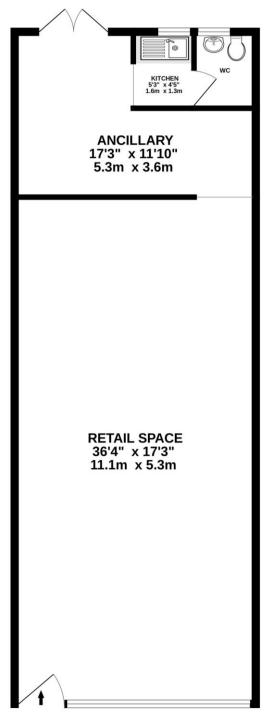

Measurement Standards 3:

Gross Frontage 5.6 M (18ft 5) Net Frontage 5.3 M (17ft 5)

RETAIL AREA 58.3 SQ M (628 SQ FT)

Ancillary Store/Loading 17.5 SQ M (188 SQ FT)

**AMENITIES:** \* WC Facilities

\* Kitchenette

GROUND FLOOR 816 sq.ft. (75.8 sq.m.) approx.

Whilst every attempt has been made to ensure the accuracy of the floorplan contained here, measurements of doors, windows, rooms and any other items are approximate and no responsibility is taken for any error, omission or mis-statement. This plan is for illustrative purposes only and should be used as such by any prospective purchaser. The services, systems and appliances shown have not been tested and no guarantee as to their operability or efficiency can be given.