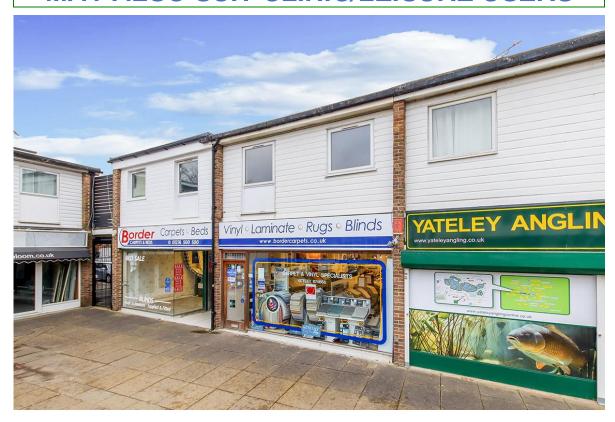

## **RETAIL PREMISES**

MAY ALSO SUIT CLINIC/LEISURE USERS

13 THE PARADE (20)READING ROAD YATELEY GU46 7UN

Whilst these particulars are believed to be correct they do not form part of any contract. The condition of the building systems or their continuing operation have not been checked. All prices quoted are net of VAT.

**LOCATION:** The property forms part of a busy local parade on the

north side of Reading Road in the centre of Yateley.

Within Yateley there is a choice of local shopping with a wider range and mainline stations available at the nearby centres of Fleet and Hook. There is easy access to the A30, which in turn links with the M3 at junction 5 giving access to the south coast and the M25 with the national

motorway network beyond.

**DESCRIPTION:** The property comprises a ground floor shop forming part

of a busy local retail parade with a number of

independent and varied retailers. We have measured the accommodation in accordance with International Property