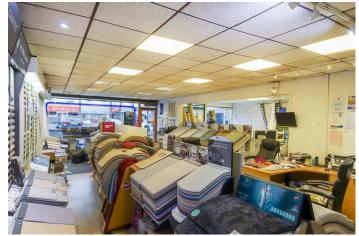

motorway network beyond.

**DESCRIPTION:** The property comprises a ground floor shop forming part

of a busy local retail parade with a number of

independent and varied retailers. We have measured the accommodation in accordance with International Property

Measurement Standards 3:

Gross Frontage 5.6 M (18ft 5) Net Frontage 5.3 M (17ft 5)

RETAIL AREA 58.3 SQ M (628 SQ FT)

Ancillary Store/Loading 17.5 SQ M (188 SQ FT)

**AMENITIES:** \* WC Facilities

\* Kitchenette