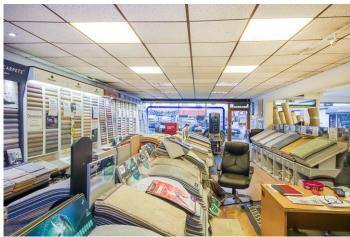

motorway network beyond.

**DESCRIPTION:** The property comprises a ground floor shop forming part

of a busy local retail parade with a number of

independent and varied retailers. We have measured the accommodation in accordance with International Property

Measurement Standards 3:

Gross Frontage 5.6 M (18ft 5) Net Frontage 5.3 M (17ft 5)

RETAIL AREA 58.3 SQ M (628 SQ FT)

Ancillary Store/Loading 17.5 SQ M (188 SQ FT)

**AMENITIES:** \* WC Facilities

\* Kitchenette