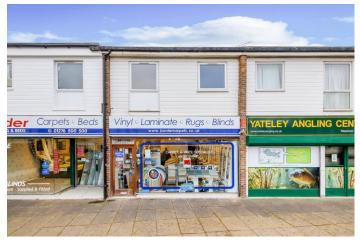

**LOCATION:** The property forms part of a busy local parade on the

north side of Reading Road in the centre of Yateley.

Within Yateley there is a choice of local shopping with a wider range and mainline stations available at the nearby centres of Fleet and Hook. There is easy access to the A30, which in turn links with the M3 at junction 5 giving access to the south coast and the M25 with the national

motorway network beyond.

**DESCRIPTION:** The property comprises a ground floor shop forming part

of a busy local retail parade with a number of

independent and varied retailers. We have measured the accommodation in accordance with International Property