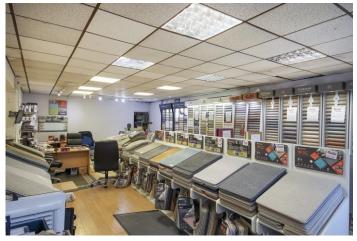

motorway network beyond.

**DESCRIPTION:** The property comprises a ground floor shop forming part

of a busy local retail parade with a number of

independent and varied retailers. We have measured the accommodation in accordance with International Property

Measurement Standards 3:

Gross Frontage 5.6 M (18ft 5) Net Frontage 5.3 M (17ft 5)

RETAIL AREA 58.3 SQ M (628 SQ FT)

Ancillary Store/Loading 17.5 SQ M (188 SQ FT)

**AMENITIES:** \* WC Facilities

\* Kitchenette