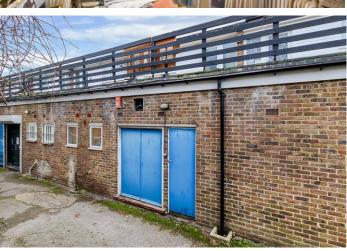

**LOCATION:** The property forms part of a busy local parade on the

north side of Reading Road in the centre of Yateley.

Within Yateley there is a choice of local shopping with a wider range and mainline stations available at the nearby centres of Fleet and Hook. There is easy access to the A30, which in turn links with the M3 at junction 5 giving access to the south coast and the M25 with the national

motorway network beyond.

**DESCRIPTION:** The property comprises a ground floor shop forming part

of a busy local retail parade with a number of

independent and varied retailers. We have measured the accommodation in accordance with International Property