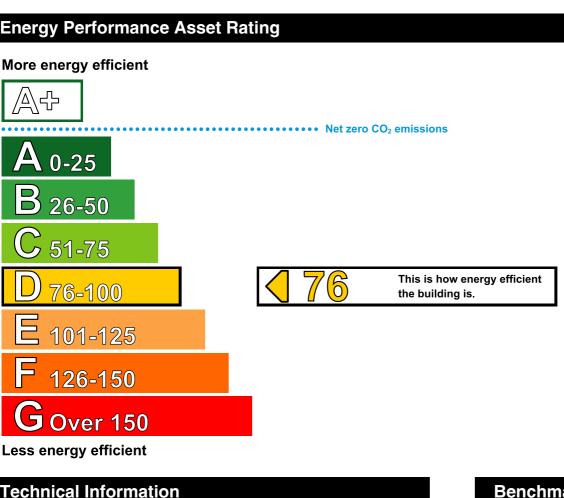

#### Main heating fuel: Natural Gas Building environment: Heating and Natural Ventilation 110 Total useful floor area (m<sup>2</sup>): Building complexity (NOS level): 3 Building emission rate (kgCO<sub>2</sub>/m<sup>2</sup>): 54.89

# **Benchmarks**

3

If newly built

If typical of the existing stock