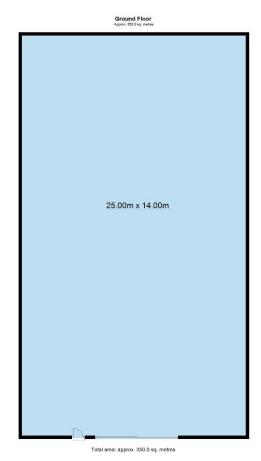

# Unit 2, MAE Trading Ltd, Cockshut Lane, Melbourne, Derby, Derbyshire, DE73 8DG

£22,500 per annum

- 350 sq m / 3,767 sq ft unit
- Mid terraced industrial unit
- Available immediately
- Excellent location
- Ample parking

#### **Price**

Unit 2 - £22,500 per annum