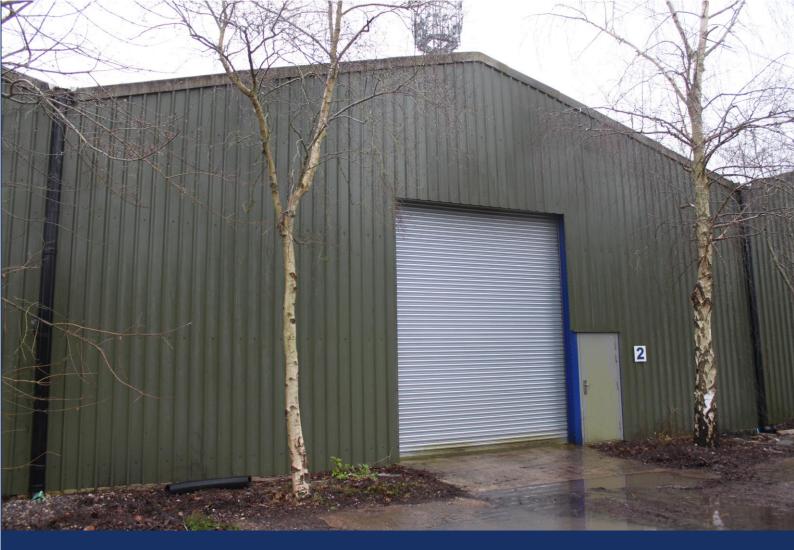

# Unit 2, MAE Trading Ltd, Cockshut Lane, Melbourne, Derby, Derbyshire, DE73 8DG

£22,500 per annum

- 350 sq m / 3,767 sq ft unit
- Mid terraced industrial unit
- Available immediately
- Excellent location
- Ample parking

Please contact Lily Taylor on

01530 877977 option 3

lily.taylor@howkinsandharrison.co.uk

New unit available to let on the outskirts of Melbourne. Excellent location with ample parking. Steel portal frame mid terrace unit of approximately 350 sq m / 3,767 sq ft.

It is a steel portal frame unit with concrete floors, metal profile clad sides with profile pitched clad roofs with sky lights.

The unit benefits from an electric roller shutter door and toilet facilities.