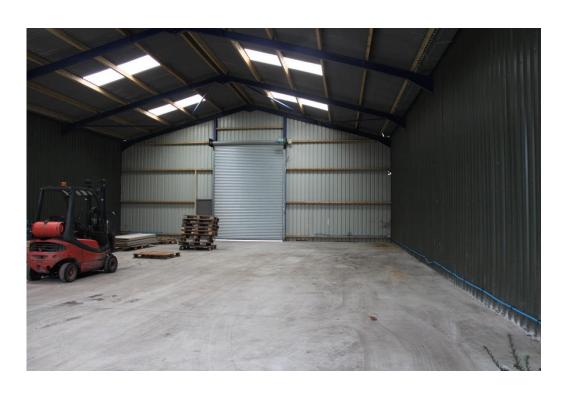

It is a steel portal frame unit with concrete floors, metal profile clad sides with profile pitched clad roofs with sky lights.

The unit benefits from an electric roller shutter door and toilet facilities.