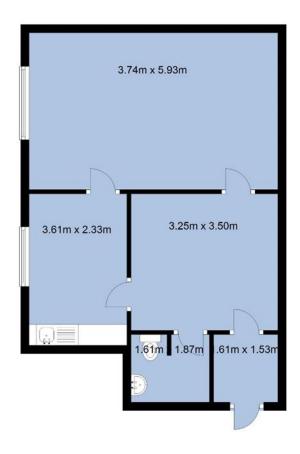

The town is ideally located in terms of transport links, being close to the A511 and the A42/M42.

The property comprises a first floor office unit. It provides two office suites and benefits from its own WC and kitchen area.

Office 1: 3.74m x 5.93m

Office 2: 3.25m x 3.50m

Kitchen: 3.61m x 2.33m

The property is approximately 41.96 sq. m / 451.7 sq. ft