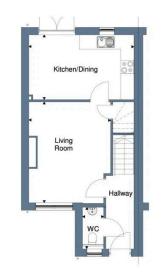

## Gentian Court, Fairfield Manor, Longframlington | OPEN HOUSE - SATURDAY 3rd MAY 11AM - 1PM Offers Over £200,000

- New Build Three Bedroom
  Spacious Living Room
  Terraced Home
- Open Plan Kitchen/Diner
- Family Bathroom

- Downstairs W/C
- Storage Cupboards
- Rear Garden & Patio
- Flooring Included

- Two Allocated Parking Spaces
- 10 Year Premier Guarantee

Inviting offers between £200,000 & £220,000 for this beautifully presented brand new three bedroom terraced home, located in the heart of Longframlington village. This pristine property offers an open-plan kitchen/diner, spacious lounge, downstairs W/C, family bathroom, low-maintenance rear garden and the convenience of two allocated parking spaces.