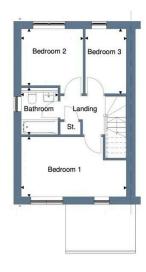

## Gentian Court, Fairfield Manor, Longframlington | OPEN HOUSE - SATURDAY 3rd MAY 11AM - 1PM Offers Over £200,000

- New Build Three Bedroom
  Spacious Living Room
  Terraced Home
- Open Plan Kitchen/Diner
- Family Bathroom

- Downstairs W/C
- Storage Cupboards
- Rear Garden & Patio
- Flooring Included

- Two Allocated Parking Spaces
- 10 Year Premier Guarantee

Inviting offers between £200,000 & £220,000 for this beautifully presented brand new three bedroom terraced home, located in the heart of Longframlington village. This pristine property offers an open-plan kitchen/diner, spacious lounge, downstairs W/C, family bathroom, low-maintenance rear garden and the convenience of two allocated parking spaces.