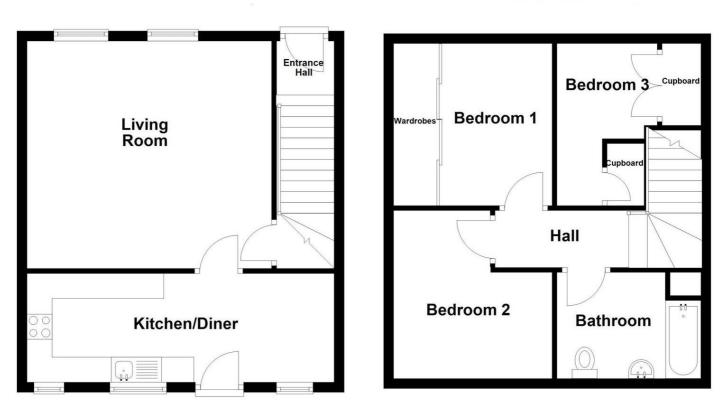

## BROADPOOL GREEN, WHICKHAM, NEWCASTLE UPON TYNE, NE16

**Ground Floor** 

**First Floor** 