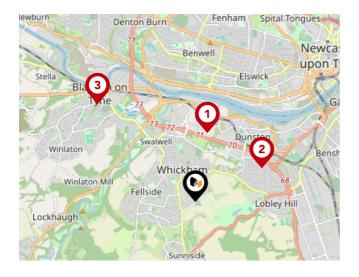

#### National Rail Stations

| Pin | Name                     | Distance   |
|-----|--------------------------|------------|
| 1   | Metrocentre Rail Station | 1.19 miles |
| 2   | Dunston Rail Station     | 1.27 miles |
| 3   | Blaydon Rail Station     | 2.36 miles |

#### Trunk Roads/Motorways

| Pin | Name       | Distance   |
|-----|------------|------------|
| 1   | A1(M) J65  | 5.2 miles  |
| 2   | A194(M) J1 | 5.31 miles |
| 3   | A1(M) J63  | 6.66 miles |
| 4   | A1(M) J64  | 6.07 miles |
| 5   | A194(M) J2 | 5.68 miles |

#### Airports/Helipads

| Pin | Name                   | Distance    |
|-----|------------------------|-------------|
| 1   | Airport                | 6.79 miles  |
| 2   | Teesside Airport       | 31.18 miles |
| 3   | Leeds Bradford Airport | 74.22 miles |
| 4   | Irthington             | 45.04 miles |