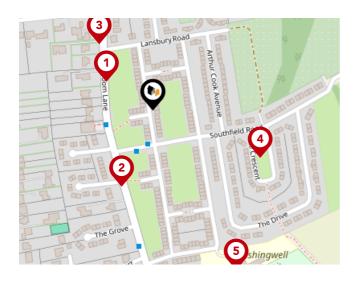

#### **Bus Stops/Stations**

| Pin | Name                                    | Distance   |
|-----|-----------------------------------------|------------|
| •   | Broom Lane-Lansbury<br>Road             | 0.06 miles |
| 2   | Broom Lane-Broadpool<br>Terrace         | 0.09 miles |
| 3   | Broom Lane-Millfield Road               | 0.09 miles |
| 4   | The crescent - Watergate<br>Estate      | 0.12 miles |
| 5   | Washingwell Community<br>Primary School | 0.19 miles |