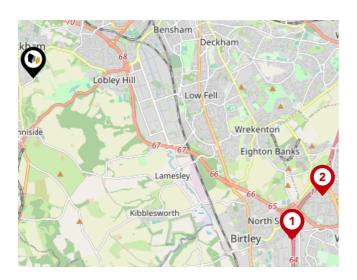

#### **Bus Stops/Stations**

| Pin | Name                                    | Distance   |
|-----|-----------------------------------------|------------|
| •   | Broom Lane-Lansbury<br>Road             | 0.06 miles |
| 2   | Broom Lane-Broadpool<br>Terrace         | 0.09 miles |
| 3   | Broom Lane-Millfield Road               | 0.09 miles |
| 4   | The crescent - Watergate<br>Estate      | 0.12 miles |
| 5   | Washingwell Community<br>Primary School | 0.19 miles |

#### Local Connections

| Pin | Name                                             | Distance   |
|-----|--------------------------------------------------|------------|
| •   | St James (Tyne and Wear<br>Metro Station)        | 2.98 miles |
| 2   | Central Station (Tyne and<br>Wear Metro Station) | 2.87 miles |
| 3   | Gateshead (Tyne and<br>Wear Metro Station)       | 2.97 miles |