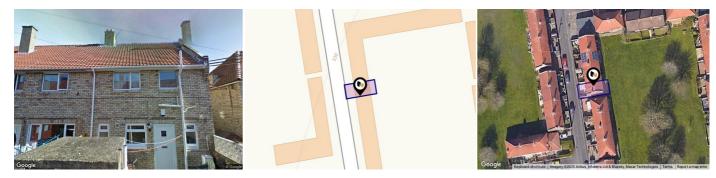

#### **BROADPOOL GREEN, WHICKHAM, NEWCASTLE UPON** TYNE, NE16

Price Estimate : £147,000

#### Property

| Туре:            | Terraced   |
|------------------|------------|
| Bedrooms:        | 3          |
| Plot Area:       | 0.02 acres |
| Year Built :     | 1950-1966  |
| Council Tax :    | Band A     |
| Annual Estimate: | £1,634     |
| Title Number:    | TY455067   |