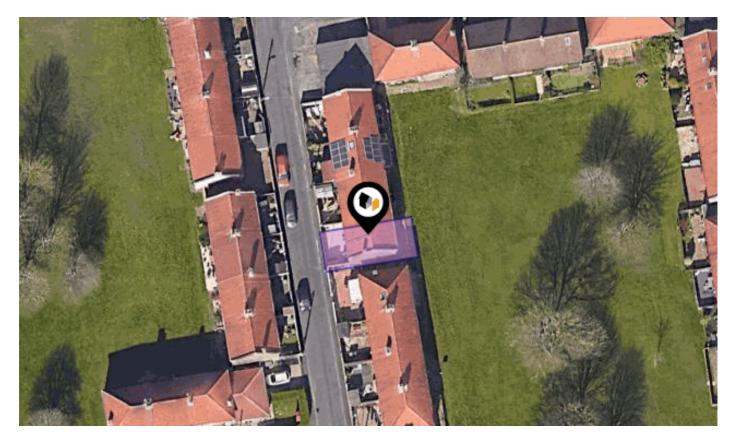

#### **BROADPOOL GREEN, WHICKHAM, NEWCASTLE UPON** TYNE, NE16

Price Estimate : £147,000

#### Property

| Туре:            | Terraced   |
|------------------|------------|
| Bedrooms:        | 3          |
| Plot Area:       | 0.02 acres |
| Year Built :     | 1950-1966  |
| Council Tax :    | Band A     |
| Annual Estimate: | £1,634     |
| Title Number:    | TY455067   |