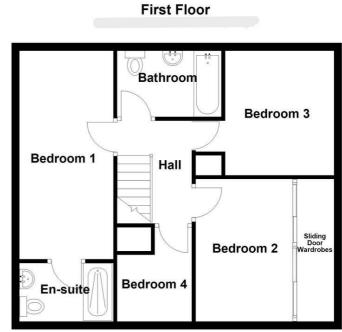

### **Property**

Semi-Detached Type:

**Bedrooms:** 

Plot Area: 0.06 acres Year Built: 1976-1982 **Council Tax:** Band C **Annual Estimate:** £2,179 **Title Number:** TY195283

**Price Estimate:** £236,000 **Rental Estimate:** £1,200 Yield: 6.1 % Tenure: Freehold