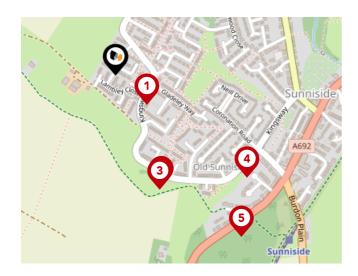

### Bus Stops/Stations

| Pin | Name                            | Distance   |
|-----|---------------------------------|------------|
| 1   | Kingsway-Gladeley Way           | 0.09 miles |
| 2   | Kingsway-Clover Hill            | 0.26 miles |
| 3   | Kingsway-Clover Hill            | 0.26 miles |
| 4   | Kingsway - Coronation<br>Street | 0.35 miles |
| 5   | Church Street-The<br>Crescent   | 0.44 miles |