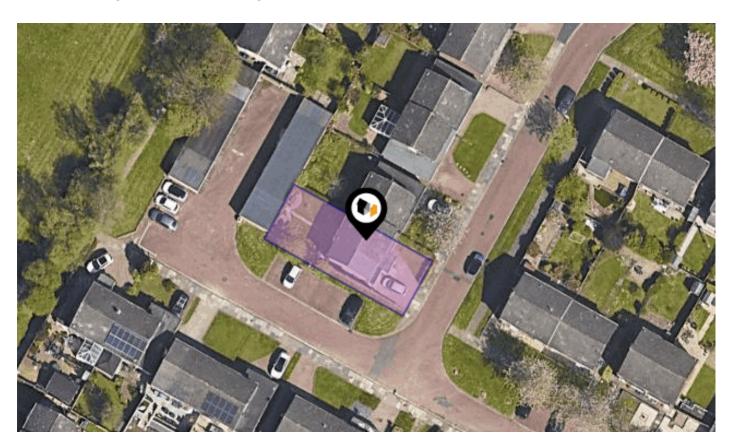

## **DUNNOCK DRIVE, SUNNISIDE, NEWCASTLE UPON TYNE,** NE16

Price Estimate: £236,000

### **Property**

Semi-Detached Type:

**Bedrooms:** 

Plot Area: 0.06 acres Year Built: 1976-1982 **Council Tax:** Band C **Annual Estimate:** £2,179 **Title Number:** TY195283

**Price Estimate:** £236,000 **Rental Estimate:** £1,200 Yield: 6.1 % Tenure: Freehold