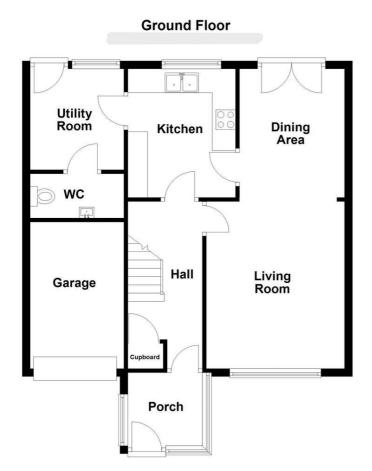

### **Property**

Semi-Detached Type:

**Bedrooms:** 

Plot Area: 0.06 acres Year Built: 1976-1982 **Council Tax:** Band C **Annual Estimate:** £2,179 **Title Number:** TY195283

**Price Estimate:** £236,000 **Rental Estimate:** £1,200 Yield: 6.1 % Tenure: Freehold