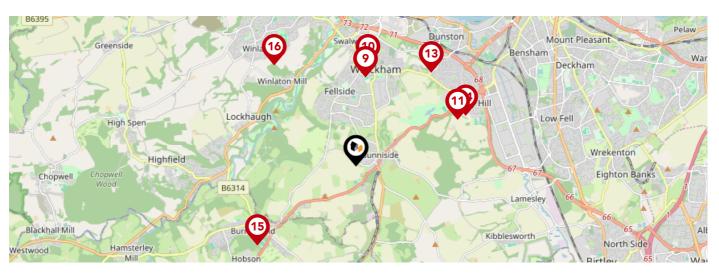

## Area **Schools**

|   |                                                                                                        | Nursery | Primary      | Secondary    | College | Private |
|---|--------------------------------------------------------------------------------------------------------|---------|--------------|--------------|---------|---------|
| 1 | Clover Hill Community Primary School Ofsted Rating: Good   Pupils: 205   Distance: 0.62                |         | <b>✓</b>     |              |         |         |
| 2 | Whickham Parochial Church of England Primary School Ofsted Rating: Good   Pupils: 210   Distance:0.71  |         | <b>▽</b>     |              |         |         |
| 3 | Gibside School Ofsted Rating: Outstanding   Pupils: 195   Distance:0.9                                 |         | <b>▽</b>     |              |         |         |
| 4 | Fellside Community Primary School Ofsted Rating: Good   Pupils: 231   Distance: 0.98                   |         | $\checkmark$ |              |         |         |
| 5 | Whickham School Ofsted Rating: Good   Pupils: 1673   Distance: 1.02                                    |         |              | $\checkmark$ |         |         |
| 6 | Washingwell Community Primary School Ofsted Rating: Good   Pupils: 175   Distance: 1.09                |         | igstar       |              |         |         |
| 7 | Sacred Heart Catholic Primary School, Byermoor Ofsted Rating: Outstanding   Pupils: 232   Distance:1.4 |         | <b>✓</b>     |              |         |         |
| 8 | St Mary's Catholic Primary School, Whickham Ofsted Rating: Good   Pupils: 198   Distance:1.5           |         | <b>✓</b>     |              |         |         |

## Area **Schools**

|            |                                                                                                | Nursery | Primary      | Secondary    | College | Private |
|------------|------------------------------------------------------------------------------------------------|---------|--------------|--------------|---------|---------|
| 9          | Front Street Community Primary School Ofsted Rating: Outstanding   Pupils: 410   Distance:1.52 |         | <b>✓</b>     |              |         |         |
| 10         | Swalwell Primary School Ofsted Rating: Good   Pupils: 151   Distance:1.73                      |         | <b>▽</b>     |              |         |         |
| <b>11</b>  | Emmanuel College Ofsted Rating: Outstanding   Pupils: 1495   Distance:1.9                      |         |              | $\checkmark$ |         |         |
| 12         | Dunston Hill Community Primary School Ofsted Rating: Good   Pupils: 387   Distance: 2.05       |         | $\checkmark$ |              |         |         |
| 13         | Kingsmeadow Community Comprehensive School Ofsted Rating: Good   Pupils: 970   Distance: 2.05  |         |              | <b>▽</b>     |         |         |
| 14         | Lobley Hill Primary School Ofsted Rating: Good   Pupils: 347   Distance: 2.05                  |         | <b>▽</b>     |              |         |         |
| <b>1</b> 5 | Burnopfield Primary School Ofsted Rating: Good   Pupils: 374   Distance: 2.15                  |         | <b>▽</b>     |              |         |         |
| 16         | Parkhead Community Primary School Ofsted Rating: Good   Pupils: 323   Distance:2.22            |         | $\checkmark$ |              |         |         |