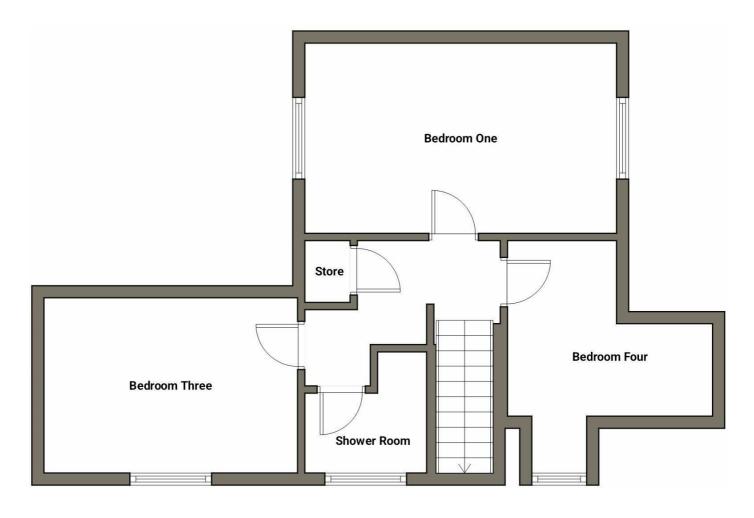

|
| Date:                            | 16th April 2014                                |
| <b>Descriptio</b><br>Erection of | <b>n:</b><br>f a single storey side extension. |

Planning records for: 9 Shirley Gardens Sunderland Tyne And Wear SR3 1YD

| Reference - | Reference - 91/01745/10        |  |  |
|-------------|--------------------------------|--|--|
| Decision:   | Decided                        |  |  |
| Date:       | 23rd August 1991               |  |  |
|             | Description:<br>DORMER WINDOWS |  |  |



# Gallery Photos





















## Gallery Photos





















# Gallery Photos





























# Gallery **Floorplan**



### SHIRLEY GARDENS, SUNDERLAND, SR3





# Gallery **Floorplan**



### SHIRLEY GARDENS, SUNDERLAND, SR3





# Property EPC - Certificate

|       | SR3                    | En      | ergy rating |
|-------|------------------------|---------|-------------|
|       | Valid until 02.07.2034 |         |             |
| Score | Energy rating          | Current | Potential   |
| 92+   | Α                      |         |             |
| 81-91 | B                      |         |             |
| 69-80 | С                      |         | 77   C      |
| 55-68 | D                      | 56   D  |             |
| 39-54 | E                      |         |             |
| 21-38 | F                      |         |             |
| 1-20  | G                      |         |             |



# Property EPC - Additional Data



### Additional EPC Data

| Property Type: