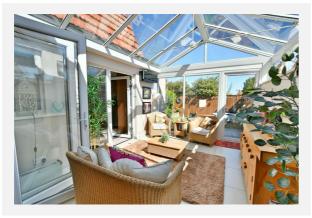

|
|----------------------------------|------------------------------------------------|
| Decision:                        | Decided                                        |
| Date:                            | 16th April 2014                                |
| <b>Descriptio</b><br>Erection of | <b>n:</b><br>f a single storey side extension. |

Planning records for: 9 Shirley Gardens Sunderland Tyne And Wear SR3 1YD

| Reference - | Reference - 91/01745/10        |  |  |
|-------------|--------------------------------|--|--|
| Decision:   | Decided                        |  |  |
| Date:       | 23rd August 1991               |  |  |
|             | Description:<br>DORMER WINDOWS |  |  |



# Gallery Photos





















## Gallery Photos





















# Gallery Photos





























# Gallery **Floorplan**



### SHIRLEY GARDENS, SUNDERLAND, SR3





# Gallery **Floorplan**



### SHIRLEY GARDENS, SUNDERLAND, SR3





# Property EPC - Certificate

|       | SR3                    | En      | ergy rating |
|-------|------------------------|---------|-------------|
|       | Valid until 02.07.2034 |         |             |
| Score | Energy rating          | Current | Potential   |
| 92+   | Α                      |         |             |
| 81-91 | B                      |         |             |
| 69-80 | С                      |         | 77   C      |
| 55-68 | D                      | 56   D  |             |
| 39-54 | E                      |         |             |
| 21-38 | F                      |