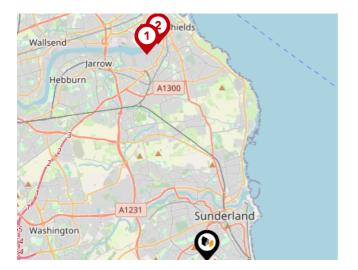

### National Rail Stations

| Pin | Name                    | Distance   |
|-----|-------------------------|------------|
|     | Sunderland Rail Station | 1.18 miles |
| 2   | St Peters Rail Station  | 1.53 miles |
| 3   | Seaburn Rail Station    | 2.71 miles |