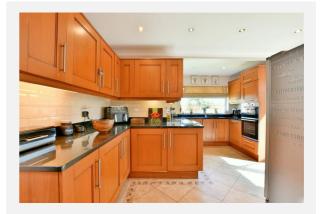

00885/FUL         |                                                |
|----------------------------------|------------------------------------------------|
| Decision:                        | Decided                                        |
| Date:                            | 16th April 2014                                |
| <b>Descriptio</b><br>Erection of | <b>n:</b><br>f a single storey side extension. |

Planning records for: 9 Shirley Gardens Sunderland Tyne And Wear SR3 1YD

| Reference - | Reference - 91/01745/10        |  |  |
|-------------|--------------------------------|--|--|
| Decision:   | Decided                        |  |  |
| Date:       | 23rd August 1991               |  |  |
|             | Description:<br>DORMER WINDOWS |  |  |



# Gallery Photos





















## Gallery Photos





















# Gallery Photos





























# Gallery **Floorplan**



### SHIRLEY GARDENS, SUNDERLAND, SR3





# Gallery **Floorplan**



### SHIRLEY GARDENS, SUNDERLAND, SR3





# Property EPC - Certificate

|       | SR3                    | En      | ergy rating |
|-------|------------------------|---------|-------------|
|       | Valid until 02.07.2034 |         |             |
| Score | Energy rating          | Current | Potential   |
| 92+   | Α                      |         |             |
| 81-91 | B                      |         |             |
| 69-80 | С                      |         | 77   C      |
| 55-68 | D                      | 56   D  |             |
| 39-54 | E                      |         |             |
| 21-38 | F