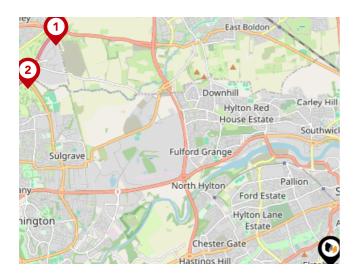

### Trunk Roads/Motorways

| Pin | Name       | Distance   |
|-----|------------|------------|
| 1   | A194(M) J3 | 6.01 miles |
| 2   | A194(M) J2 | 5.99 miles |
| 3   | A194(M) J1 | 6.1 miles  |
| 4   | A1(M) J64  | 6.22 miles |
| 5   | A1(M) J65  | 6.48 miles |