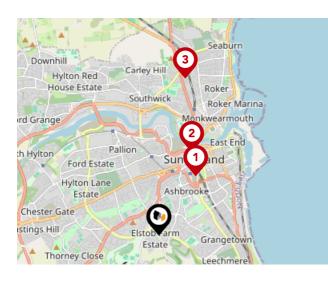

### National Rail Stations

| Pin | Name                    | Distance   |
|-----|-------------------------|------------|
|     | Sunderland Rail Station | 1.18 miles |
| 2   | St Peters Rail Station  | 1.53 miles |
| 3   | Seaburn Rail Station    | 2.71 miles |