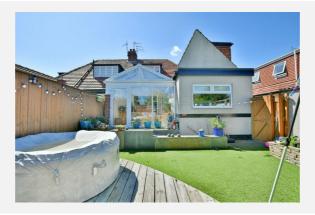

-------------------|------------------------------------------------|
| Decision:                        | Decided                                        |
| Date:                            | 16th April 2014                                |
| <b>Descriptio</b><br>Erection of | <b>n:</b><br>f a single storey side extension. |

Planning records for: 9 Shirley Gardens Sunderland Tyne And Wear SR3 1YD

| Reference - | Reference - 91/01745/10        |  |  |
|-------------|--------------------------------|--|--|
| Decision:   | Decided                        |  |  |
| Date:       | 23rd August 1991               |  |  |
|             | Description:<br>DORMER WINDOWS |  |  |



# Gallery Photos





















## Gallery Photos





















# Gallery Photos





























# Gallery **Floorplan**



### SHIRLEY GARDENS, SUNDERLAND, SR3





# Gallery **Floorplan**



### SHIRLEY GARDENS, SUNDERLAND, SR3





# Property EPC - Certificate

|       | SR3                    | En      | ergy rating |
|-------|------------------------|---------|-------------|
|       | Valid until 02.07.2034 |         |             |
| Score | Energy rating          | Current | Potential   |
| 92+   | Α                      |         |             |
| 81-91 | B                      |         |             |
| 69-80 | С                      |         | 77   C      |
| 55-68 | D                      | 56   D  |             |
| 39-54 | E                      |         |             |
| 21-38 | F                      |         |             |
| 1-20  | G                      |