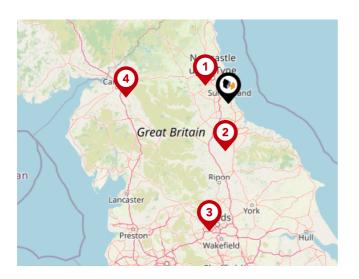

### Airports/Helipads

| Pin | Name                   | Distance    |
|-----|------------------------|-------------|
| 1   | Airport                | 15.99 miles |
| 2   | Teesside Airport       | 26.24 miles |
| 3   | Leeds Bradford Airport | 71.48 miles |
| 4   | Irthington             | 56.02 miles |