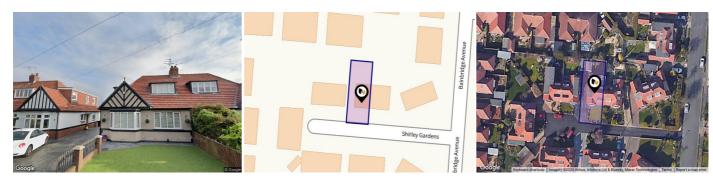

### SHIRLEY GARDENS, SUNDERLAND, SR3

### Property **Overview**

#### Property

| Туре:            | Semi-Detached                              |
|------------------|--------------------------------------------|
| Bedrooms:        | 4                                          |
| Floor Area:      | 1,291 ft <sup>2</sup> / 120 m <sup>2</sup> |
| Plot Area:       | 0.07 acres                                 |
| Year Built :     | 1930-1949                                  |
| Council Tax :    | Band D                                     |
| Annual Estimate: | £1,997                                     |
| Title Number:    | TY341733                                   |