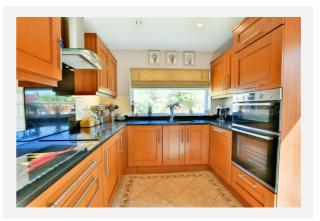

|
|----------------------------------|------------------------------------------------|
| Decision:                        | Decided                                        |
| Date:                            | 16th April 2014                                |
| <b>Descriptio</b><br>Erection of | <b>n:</b><br>f a single storey side extension. |

Planning records for: 9 Shirley Gardens Sunderland Tyne And Wear SR3 1YD

| Reference - | Reference - 91/01745/10        |  |  |
|-------------|--------------------------------|--|--|
| Decision:   | Decided                        |  |  |
| Date:       | 23rd August 1991               |  |  |
|             | Description:<br>DORMER WINDOWS |  |  |



# Gallery Photos





















## Gallery Photos





















# Gallery Photos





























# Gallery **Floorplan**



### SHIRLEY GARDENS, SUNDERLAND, SR3





# Gallery **Floorplan**



### SHIRLEY GARDENS, SUNDERLAND, SR3





# Property EPC - Certificate

|       | SR3                    | En      | ergy rating |
|-------|------------------------|---------|-------------|
|       | Valid until 02.07.2034 |         |             |
| Score | Energy rating          | Current | Potential   |
| 92+   | Α                      |         |             |
| 81-91 | B                      |         |             |
| 69-80 | С                      |         | 77   C      |
| 55-68 | D                      | 56   D  |             |
| 39-54 | E                      |         |             |
| 21-38 | F                      |