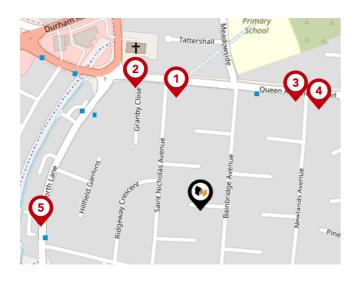

### **Bus Stops/Stations**

| Pin | Name                                       | Distance   |
|-----|--------------------------------------------|------------|
| •   | Queen Alexandra Road-St<br>Nicholas Avenue | 0.12 miles |
| 2   | Queen Alexandra Road-<br>Durham Road       | 0.15 miles |
| 3   | Queen Alexandra Road-<br>Newlands Avenue   | 0.15 miles |
| 4   | Queen Alexandra Road-<br>Newlands Avenue   | 0.17 miles |
| 5   | Silksworth Lane-Crosslea<br>Avenue         | 0.17 miles |