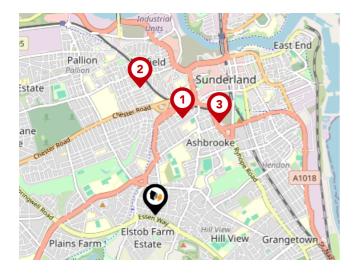

### National Rail Stations

| Pin | Name                    | Distance   |
|-----|-------------------------|------------|
|     | Sunderland Rail Station | 1.18 miles |
| 2   | St Peters Rail Station  | 1.53 miles |
| 3   | Seaburn Rail Station    | 2.71 miles |