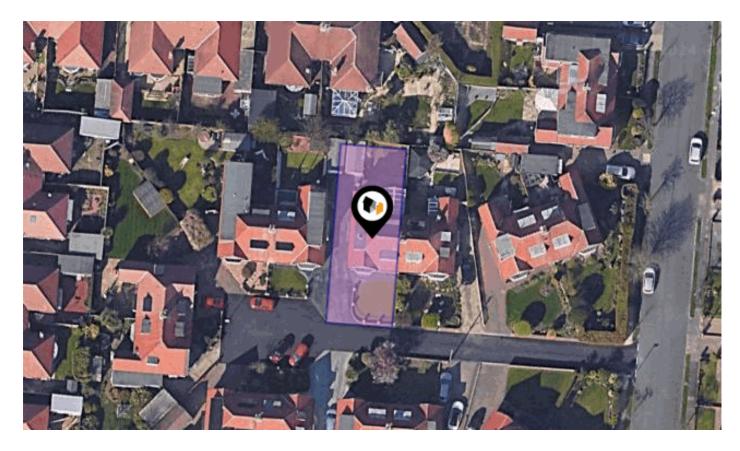

See More Online

# MIR: Material Info

The Material Information Affecting this Property

### Tuesday 10<sup>th</sup> December 2024



### SHIRLEY GARDENS, SUNDERLAND, SR3

#### Walkersxchange Estate Agents

2a Gateshead Road, Sunniside 0191 440 8173 chris@walkersxchange.com www.walkersxchange.com/





# Property Multiple Title Plans



### Freehold Title Plan



#### DU37148

### Leasehold Title Plan



### TY341733

| Start Date:     | 17/03/1932                 |
|-----------------|----------------------------|
| End Date:       | 13/05/2929                 |
| Lease Term:     | 999 years from 13 May 1930 |
| Term Remaining: | 905 years                  |



### Property **Overview**





#### Property

| Туре:            | Semi-Detached                              |
|------------------|--------------------------------------------|
| Bedrooms:        | 4                                          |
| Floor Area: