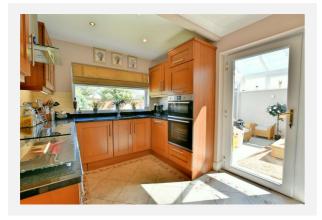

|
|----------------------------------|------------------------------------------------|
| Decision:                        | Decided                                        |
| Date:                            | 16th April 2014                                |
| <b>Descriptio</b><br>Erection of | <b>n:</b><br>f a single storey side extension. |

Planning records for: 9 Shirley Gardens Sunderland Tyne And Wear SR3 1YD

| Reference - | Reference - 91/01745/10        |  |  |
|-------------|--------------------------------|--|--|
| Decision:   | Decided                        |  |  |
| Date:       | 23rd August 1991               |  |  |
|             | Description:<br>DORMER WINDOWS |  |  |



# Gallery Photos





















## Gallery Photos





















# Gallery Photos





























# Gallery **Floorplan**



### SHIRLEY GARDENS, SUNDERLAND, SR3





# Gallery **Floorplan**



### SHIRLEY GARDENS, SUNDERLAND, SR3





# Property EPC - Certificate

|       | SR3                    | En      | ergy rating |
|-------|------------------------|---------|-------------|
|       | Valid until 02.07.2034 |         |             |
| Score | Energy rating          | Current | Potential   |
| 92+   | Α                      |         |             |
| 81-91 | B                      |         |             |
| 69-80 | С                      |         | 77   C      |
| 55-68 | D                      | 56   D  |             |
| 39-54 | E                      |         |             |
| 21-38 | F                      |