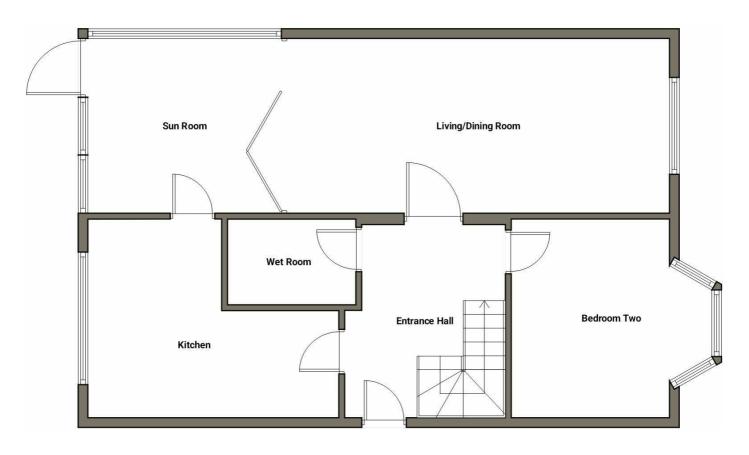

| Decision:                        | Decided                                        |
| Date:                            | 16th April 2014                                |
| <b>Descriptio</b><br>Erection of | <b>n:</b><br>f a single storey side extension. |

Planning records for: 9 Shirley Gardens Sunderland Tyne And Wear SR3 1YD

| Reference - | Reference - 91/01745/10        |  |  |
|-------------|--------------------------------|--|--|
| Decision:   | Decided                        |  |  |
| Date:       | 23rd August 1991               |  |  |
|             | Description:<br>DORMER WINDOWS |  |  |



# Gallery Photos





















## Gallery Photos





















# Gallery Photos





























# Gallery **Floorplan**



### SHIRLEY GARDENS, SUNDERLAND, SR3





# Gallery **Floorplan**



### SHIRLEY GARDENS, SUNDERLAND, SR3





# Property EPC - Certificate

|       | SR3                    | En      | ergy rating |
|-------|------------------------|---------|-------------|
|       | Valid until 02.07.2034 |         |             |
| Score | Energy rating          | Current | Potential   |
| 92+   | Α                      |         |             |
| 81-91 | B                      |         |             |
| 69-80 | С                      |         | 77   C      |
| 55-68 | D                      | 56   D  |             |
| 39-54 | E                      |         |             |
| 21-38 | F                      |         |             |
| 1-20  | G                      |         |             |



# Property EPC - Additional Data



### Addit