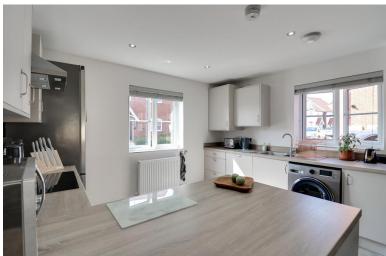

## Key Features:

Open Plan Kitchen Diner and Lounge: Step into the heart of the home, where the open plan kitchen, dining area, and lounge provide a seamless flow for family gatherings and entertaining guests. The stylish kitchen is equipped with state-of-the-art appliances and ample storage, while the generous lounge area offers a comfortable space to relax and unwind.