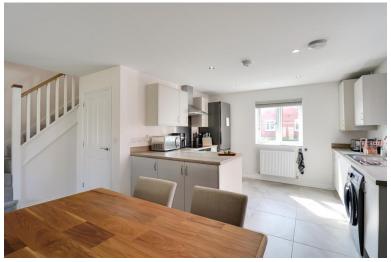

## Key Features:

Open Plan Kitchen Diner and Lounge: Step into the heart of the home, where the open plan kitchen, dining area, and lounge provide a seamless flow for family gatherings and entertaining guests. The stylish kitchen is equipped with state-of-the-art appliances and ample storage, while the generous lounge area offers a comfortable space to relax and unwind.

## KITCHEN

11' 8" x 9' 3" (3.57m x 2.83m) LOUNGE/DINER 19' 1" x 18' 2" (5.82m x 5.56m) MASTER BEDROOM 10' 8" x 10' 7" (3.27m x 3.23m) 2ND BEDROOM 12' 11" x 10' 8" (3.96m x 3.27m) 3RD BEDROOM 9' 6" x 7' 10" (2.92m x 2.39m) BATHROOM 7' 9" x 6' 2" (2.37m x 1.90m) ENS UITE 8' 7" x 3' 9" (2.64m x 1.16m)