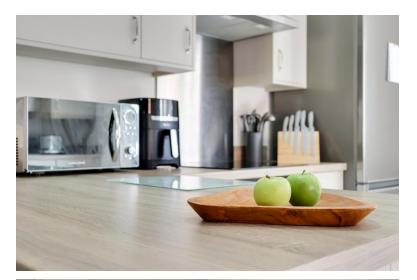

## Key Features:

Open Plan Kitchen Diner and Lounge: Step into the heart of the home, where the open plan kitchen, dining area, and lounge provide a seamless flow for family gatherings and entertaining guests. The stylish kitchen is equipped with state-of-the-art appliances and ample storage, while the generous lounge area offers a comfortable space to relax and unwind.