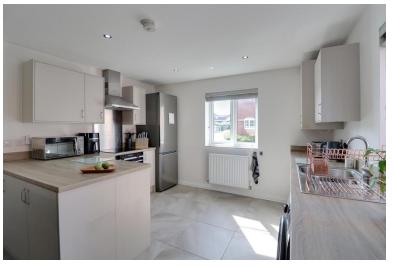

## Key Features:

Open Plan Kitchen Diner and Lounge: Step into the heart of the home, where the open plan kitchen, dining area, and lounge provide a seamless flow for family gatherings and entertaining guests. The stylish kitchen is equipped with state-of-the-art appliances and ample storage, while the generous lounge area offers a comfortable space to relax and unwind.

## KITCHEN

11' 8" x 9' 3" (3.57m x 2.83m) LOUNGE/DINER 19' 1" x 18' 2" (5.82m x 5.56m) MASTER BEDROOM 10' 8" x 10' 7" (3.27m x 3.23m) 2ND BEDROOM 12' 11" x 10' 8" (3.96m x 3.27m) 3RD BEDROOM 9' 6" x 7' 10" (2.92m x 2.39m) BATHROOM 7' 9" x 6' 2" (2.37m x 1.90m) ENS UITE 8' 7" x 3' 9" (2.64m x 1.16m)