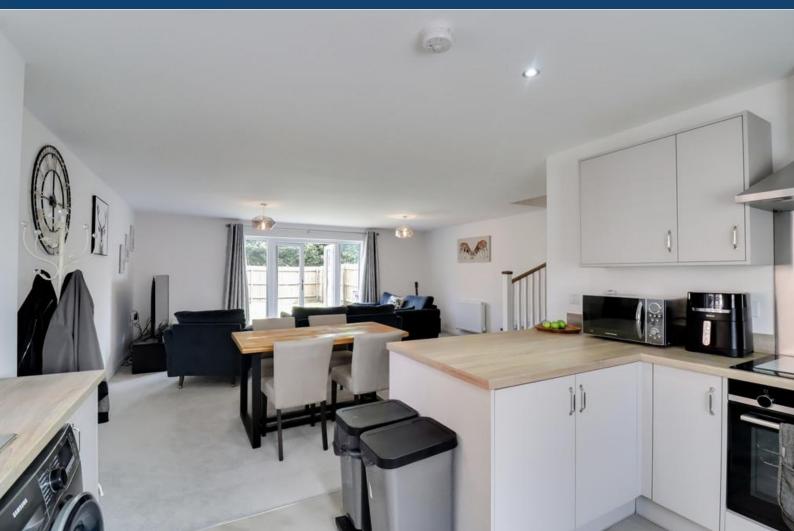

## Key Features:

Open Plan Kitchen Diner and Lounge: Step into the heart of the home, where the open plan kitchen, dining area, and lounge provide a seamless flow for family gatherings and entertaining guests. The stylish kitchen is equipped with state-of-the-art appliances and ample storage, while the generous lounge area offers a comfortable space to relax and unwind.

## KITCHEN

11' 8" x 9' 3" (3.57m x 2.83m) LOUNGE/DINER 19' 1" x 18' 2" (5.82m x 5.56m) MASTER BEDROOM 10' 8" x 10' 7" (3.27m x 3.23m) 2ND BEDROOM 12' 11" x 10' 8" (3.96m x 3.27m) 3RD BEDROOM 9' 6" x 7' 10" (2.92m x 2.39m) BATHROOM 7' 9" x 6' 2" (2.37m x 1.90m) ENS UITE 8' 7" x 3' 9" (2.64m x 1.16m)