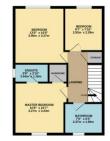

## KITCHEN

11' 8" x 9' 3" (3.57m x 2.83m) LOUNGE/DINER 19' 1" x 18' 2" (5.82m x 5.56m) MASTER BEDROOM 10' 8" x 10' 7" (3.27m x 3.23m) 2ND BEDROOM 12' 11" x 10' 8" (3.96m x 3.27m) 3RD BEDROOM 9' 6" x 7' 10" (2.92m x 2.39m) BATHROOM 7' 9" x 6' 2" (2.37m x 1.90m) ENS UITE 8' 7" x 3' 9" (2.64m x 1.16m)

GROUND FLOOR

1ST FLOO

While every attempt has been ranke to ensure the accuracy of the floogues commend tere, measurements of doors, motions, and any environment and any environment of door segments in a state the any envir, annotance arrives attempt to the measurement of the segments of the segments in a state by any presentive partners. The servers, servers and applications door has not been rested and segurations as to their operating or efficiency can be given. Market with density 2021