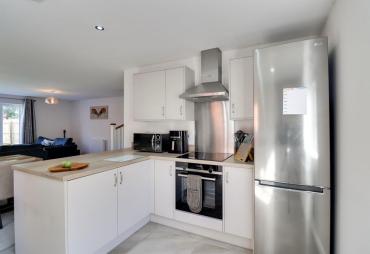

## Key Features:

Open Plan Kitchen Diner and Lounge: Step into the heart of the home, where the open plan kitchen, dining area, and lounge provide a seamless flow for family gatherings and entertaining guests. The stylish kitchen is equipped with state-of-the-art appliances and ample storage, while the generous lounge area offers a comfortable space to relax and unwind.

## KITCHEN

11' 8" x 9' 3" (3.57m x 2.83m) LOUNGE/DINER 19' 1" x 18' 2" (5.82m x 5.56m) MASTER BEDROOM 10' 8" x 10' 7" (3.27m x 3.23m) 2ND BEDROOM 12' 11" x 10' 8" (3.96m x 3.27m) 3RD BEDROOM 9' 6" x 7' 10" (2.92m x 2.39m) BATHROOM 7' 9" x 6' 2" (2.37m x 1.90m) ENS UITE 8' 7" x 3' 9" (2.64m x 1.16m)