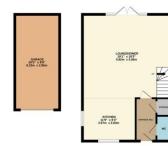

## KITCHEN

11' 8" x 9' 3" (3.57m x 2.83m) LOUNGE/DINER 19' 1" x 18' 2" (5.82m x 5.56m) MASTER BEDROOM 10' 8" x 10' 7" (3.27m x 3.23m) 2ND BEDROOM 12' 11" x 10' 8" (3.96m x 3.27m) 3RD BEDROOM 9' 6" x 7' 10" (2.92m x 2.39m) BATHROOM 7' 9" x 6' 2" (2.37m x 1.90m) ENS UITE 8' 7" x 3' 9" (2.64m x 1.16m)

GROUND FLOOR

1ST FLOO

While every attempt has been ranke to ensure the accuracy of the floogues commend tere, measurements of doors, motions, and any environment and any environment of door segments in a state the any envir, annotance arrives attempt to the measurement of the segments of the segments in a state by any presentive partners. The servers, servers and applications door has not been rested and segurations as to their operating or efficiency can be given. Market with density 2021