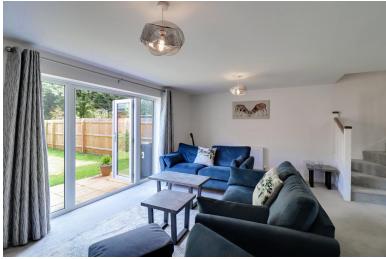

## Key Features:

Open Plan Kitchen Diner and Lounge: Step into the heart of the home, where the open plan kitchen, dining area, and lounge provide a seamless flow for family gatherings and entertaining guests. The stylish kitchen is equipped with state-of-the-art appliances and ample storage, while the generous lounge area offers a comfortable space to relax and unwind.

## KITCHEN

11' 8" x 9' 3" (3.57m x 2.83m) LOUNGE/DINER 19' 1" x 18' 2" (5.82m x 5.56m) MASTER BEDROOM 10' 8" x 10' 7" (3.27m x 3.23m) 2ND BEDROOM 12' 11" x 10' 8" (3.96m x 3.27m) 3RD BEDROOM 9' 6" x 7' 10" (2.92m x 2.39m) BATHROOM 7' 9" x 6' 2" (2.37m x 1.90m) ENS UITE 8' 7" x 3' 9" (2.64m x 1.16m)