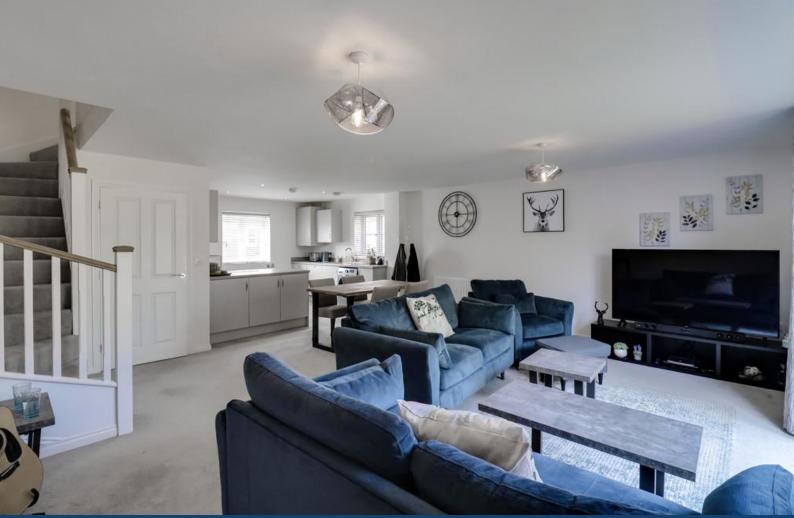

## Key Features:

Open Plan Kitchen Diner and Lounge: Step into the heart of the home, where the open plan kitchen, dining area, and lounge provide a seamless flow for family gatherings and entertaining guests. The stylish kitchen is equipped with state-of-the-art appliances and ample storage, while the generous lounge area offers a comfortable space to relax and unwind.

Three Double Bedrooms: Retreat to one of the three spacious double bedrooms, all thoughtfully designed to provide maximum comfort and privacy. Each room is flooded with natural light and offers plenty of storage options for all your needs.

Three Bathrooms, Including En-Suite: Convenience is paramount, with three well-appointed bathrooms

spread throughout the property. The master bedroom features its own en-suite bathroom, adding a touch of luxury and privacy.